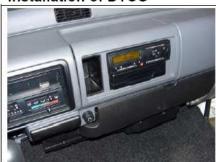

### **DTCO** Installation

DTCO installation in the second radio compartment.

If the vehicle has been set for Tachograph then a power harness can be found in the radio compartment.