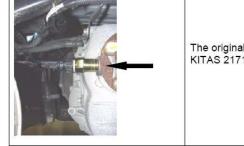

#### Installation of KITAS

The original pulse generator 2159-50004301 is to be replaced by KITAS 2171-20002300.

<sup>\*</sup>Not included in the kit