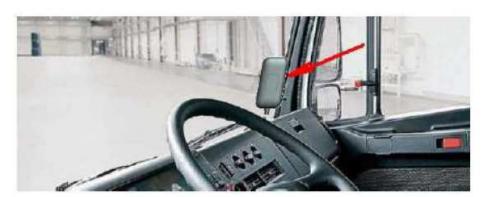

### Installation instructions:

In order to prevent GPS sensitivity issues, the module needs to be installed in a position where the module has a clear view to the sky and satellites.

- 1. When installing the Geoloc module in a vehicle, make sure that there are as few obstructions as possible close to the unit since it has an internal GPS antenna. Any obstruction might block the 360 view to the horizon that is required for good operation. Ideally, nothing should block the antenna beyond 5 degrees above the horizon with the best location being on the windscreen.
- 2. The GPS receiver antenna (Patch-Antenna) is located underneath the type data plate. Therefore the data plate (antenna side of the module) should face upwards towards the sky (see image below).