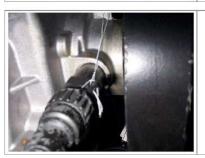

#### Installation of KITAS

The original pulse generator 2159-50004301 is to be replaced by KITAS 2171-20002300.

<sup>\*</sup>Not included in the kit

#### KITAS Installation

Remove the blanking plug which is located on the off side of the gearbox

Install the KITAS 2171-20002311

Some vehicles may have the sender cable and power harness installed