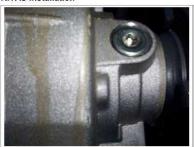

#### KITAS Installation

Remove the blanking plug which is located on the off side of the gearbox

Install the KITAS 2171-20002311

Some vehicles may have the sender cable and power harness installed