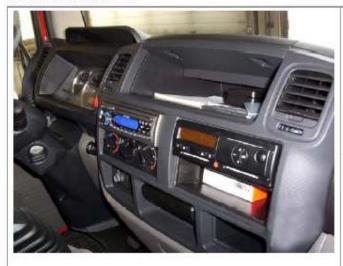

### Installation of DTCO

After removing the shelf compartment, the recess must be adapted to the mounting frame

### **DTCO** Installation

DTCO installation in the second radio compartment.

If the vehicle has been set for Tachograph then a power harness can be found in the radio compartment.