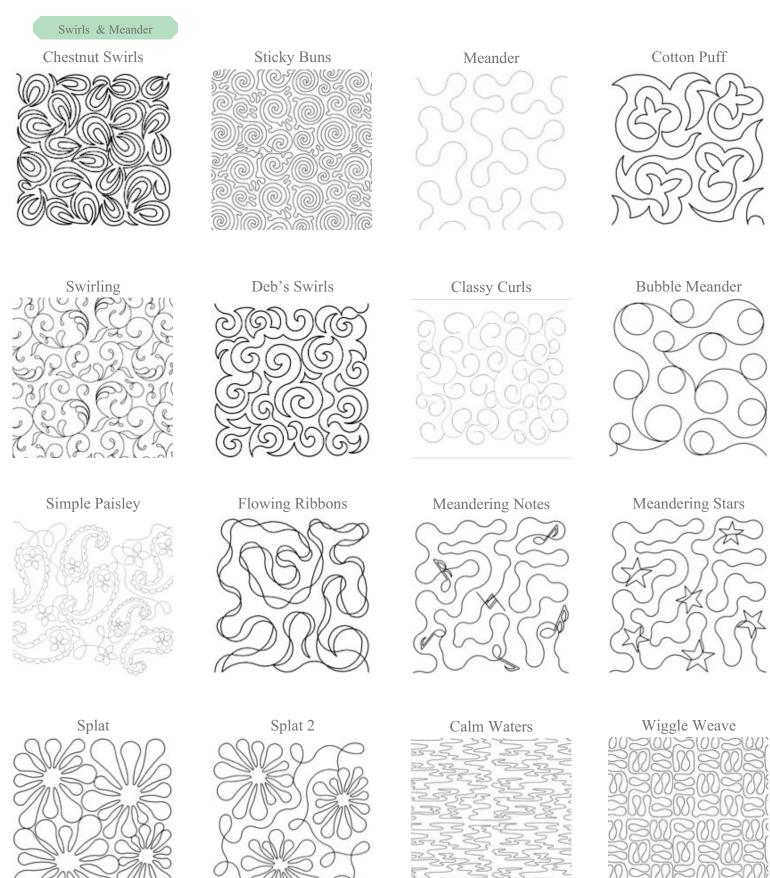

## Longarm Quilting Patterns

01306 877307

Don't forget - all our patterns can be adjusted in size to suit your quilt. If you have a particular pattern in mind, then let us know and we can try and source the perfect pattern for you.

Below are a selection of our patterns that we have available.