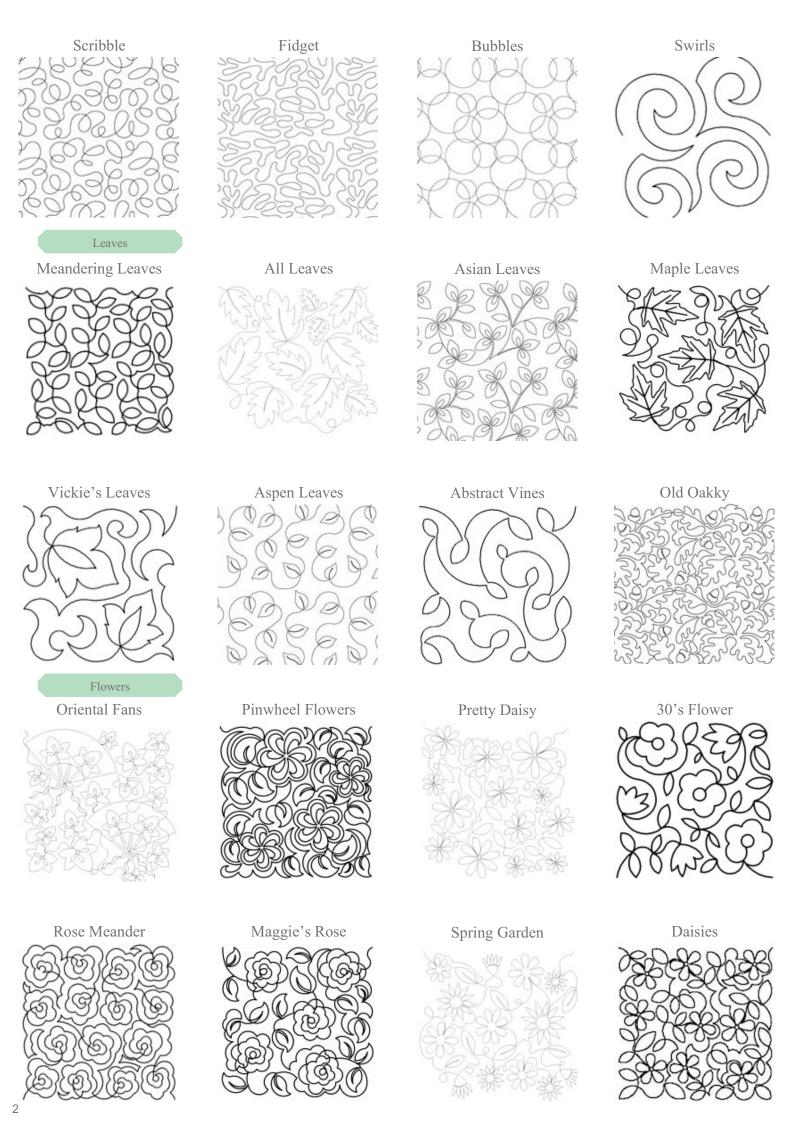

## Longarm Quilting Patterns

01306 877307

Don't forget - all our patterns can be adjusted in size to suit your quilt. If you have a particular pattern in mind, then let us know and we can try and source the perfect pattern for you.

Below are a selection of our patterns that we have available.