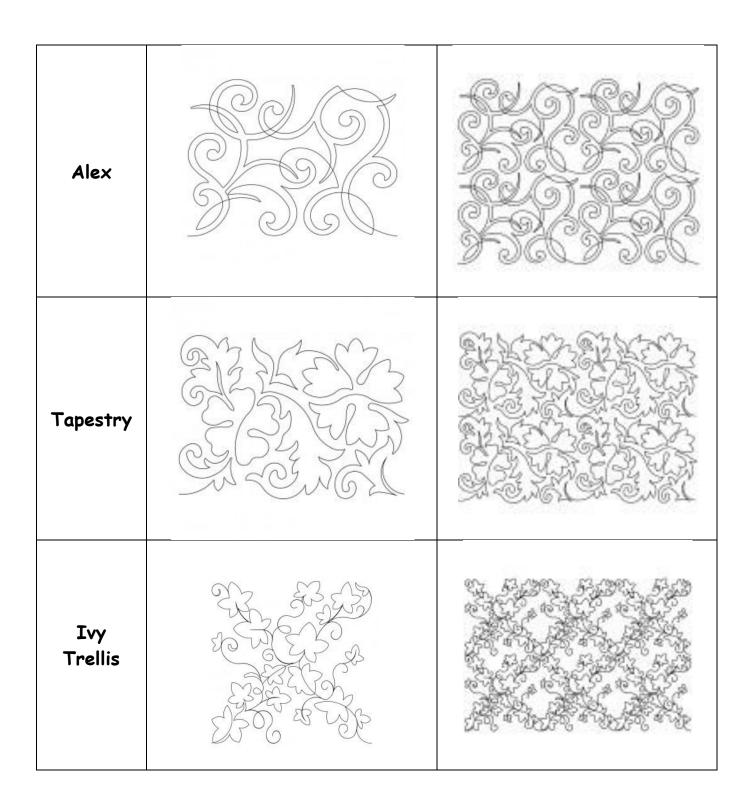

## Longarm Quilting Patterns

01306 877307

Don't forget - all our patterns can be adjusted in size to suit your quilt. If you have a particular pattern in mind, then let us know and we can try and source the perfect pattern for you.

Below are a selection of our patterns that we have available.