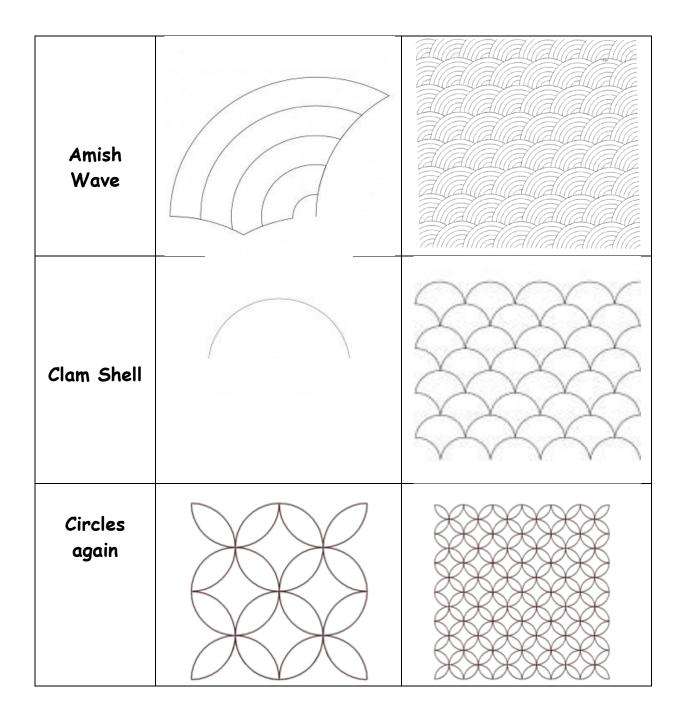

## Longarm Quilting Patterns

01306 877307

Don't forget - all our patterns can be adjusted in size to suit your quilt. If you have a particular pattern in mind, then let us know and we can try and source the perfect pattern for you.

Below are a selection of our patterns that we have available.