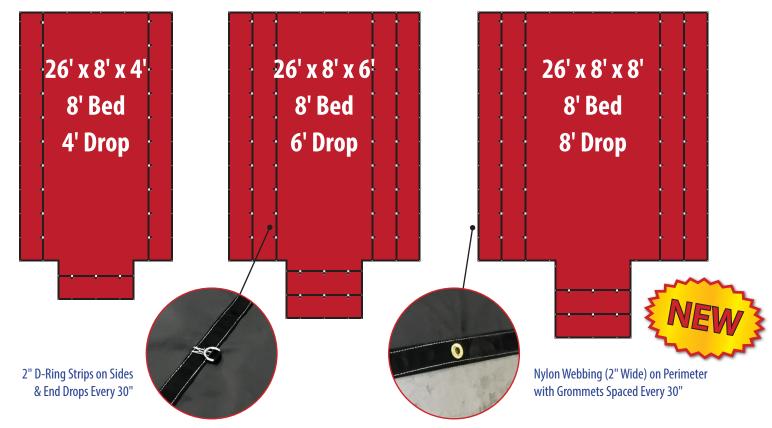

#### FEATURES / SPECIFICATIONS:

- O Heavy-Duty Waterproof Vinyl Coated Nylon
- Available in 14, 18 (std.), & 22 oz. Thicknesses
- O Heavy-Duty 2" Nylon Webbing on Perimeter
- Grommet on all edges spaced 30"
- 2" D-Ring Strips (30" apart) on Drops
- Heat-Sealed Seams Stronger than Sewn Seams
- Custom markings / branding / sizes available
- Available Colors: STANDARD — Black SPECIFY — Blue, Red, Orange, White, Green & Grey

## **Details & Size Specifications Drawing** Flatbed Tarp with 8' Sides & End Drops

All of the edges are reinforced with 2" Heavy-Duty Nylon Webbing. Grommets are placed on the webbing every 30" for securing the tarp dur-

D-Ring Strips are spaced 30" from the edge and each other. 8' Drop and 6' Drop Tarps each have 2 strips on their drops. 4' Drop Tarp has only 1 Strip on its drops. D-Rings on each strip are placed 30" apart. Strips are reinforced with 2" Heavy-Duty Nylon Webbing.