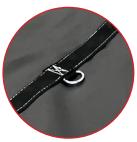

D-Ring Strips are spaced 30" from the edge and each other. 8' Drop and 6' Drop Tarps each have 2 strips on their drops. 4' Drop Tarp has only 1 Strip on its drops. D-Rings on each strip are placed 30" apart. Strips are reinforced with 2" Heavy-Duty Nylon Webbing.