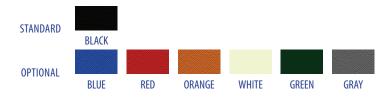

#### FEATURES / SPECIFICATIONS:

- O Heavy-Duty Waterproof Vinyl Coated Nylon
- Available in 14, 18 (std.), & 22 oz. Thicknesses
- O Heavy-Duty 2" Nylon Webbing on Perimeter
- Grommet on all edges spaced 30"
- 2" D-Ring Strips (30" apart) on Drops
- Heat-Sealed Seams Stronger than Sewn Seams
- Custom markings / branding / sizes available
- Available Colors: STANDARD — Black SPECIFY — Blue, Red, Orange, White, Green & Grey

### **AVAILABLE COLORS**