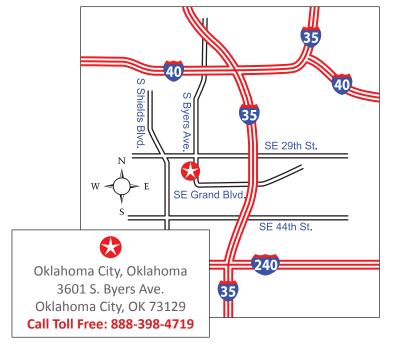

### CURB SIDE SERVICE — Oklahoma City, Oklahoma

Stop by our headquarters in Oklahoma City for a Curb Side Service, have your canvas job measured and quoted. We have some sizes in stock. Also handy when repairs are needed for a guick turnaround time.