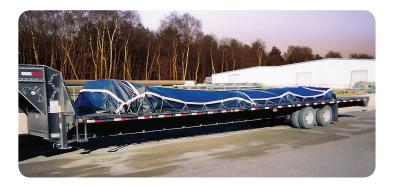

## Lewis Flatbed Tarps are ideal for covering steel, lumber & other similar cargo.

The tarps are made of Heavy-Duty Waterproof Vinyl Coated Nylon Canvas and have been field-proven on some of the harshest environments on earth. All of the tarp's seams are heat-sealed which provides superior durability as compared to sewn seams.