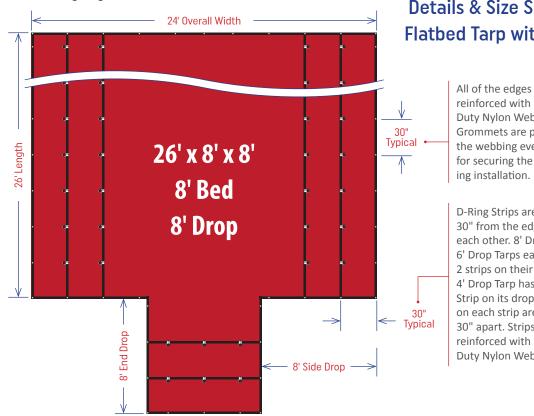

## **Details & Size Specifications Drawing** Flatbed Tarp with 8' Sides & End Drops

All of the edges are reinforced with 2" Heavy-Duty Nylon Webbing. Grommets are placed on the webbing every 30" for securing the tarp dur-

D-Ring Strips are spaced 30" from the edge and each other. 8' Drop and 6' Drop Tarps each have 2 strips on their drops. 4' Drop Tarp has only 1 Strip on its drops. D-Rings on each strip are placed 30" apart. Strips are reinforced with 2" Heavy-Duty Nylon Webbing.