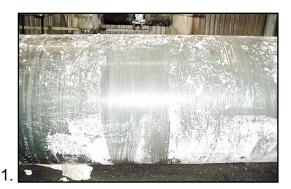

### **PROBLEM**

The fiberglass roll coating had worn to such an extent that the fibrous reinforcement was protruding from the surface of the coating, allowing water to ingress into the coating.

## **PICTURES**

- 1. Previous coating showing signs of wear
- 2. Applying Belzona® 1321
- 3. The roll in service on the paper machine

For more examples of Belzona Know-How In Action, please visit http://khia.belzona.com