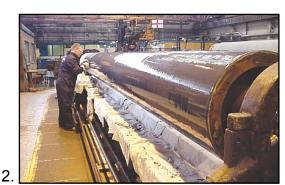

## **BELZONA FACTS**

Belzona® 1321 was easily applied on site, leading to a quick turnaround time which was reduced the cost of the application. Due to the greater abrasion resistance of the Belzona® 1321 over fiberglass, the Belzona System has considerably extended the life of the roll.

## **PICTURES**

- 1. Previous coating showing signs of wear
- 2. Applying Belzona® 1321
- 3. The roll in service on the paper machine

For more examples of Belzona Know-How In Action, please visit http://khia.belzona.com