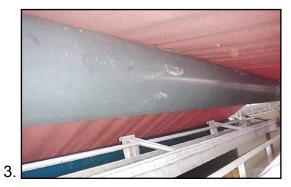

## **BELZONA FACTS**

Belzona® 1321 was easily applied on site, leading to a quick turnaround time which was reduced the cost of the application. Due to the greater abrasion resistance of the Belzona® 1321 over fiberglass, the Belzona System has considerably extended the life of the roll.

## **PICTURES**

- 1. Previous coating showing signs of wear
- 2. Applying Belzona® 1321
- 3. The roll in service on the paper machine

For more examples of Belzona Know-How In Action, please visit http://khia.belzona.com