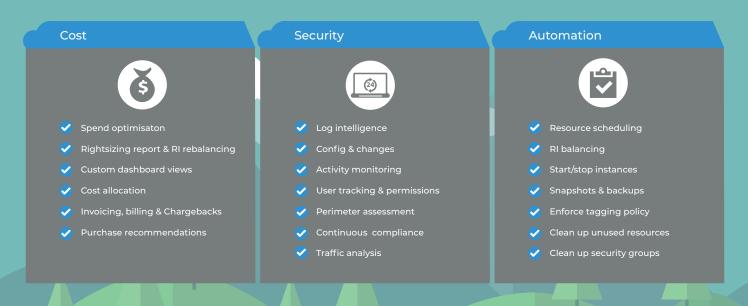

CloudwareOnes' centralised visibility allows rapid identification of unused resources that should be shut down, under-utilised resources that should be right-sized and instances for which 'Reserved Instances' would provide greater cost effectiveness.

#### Best-in-class cloud cost management

CloudwareOne, a cloud management platform enables enterprises and service providers to save money, reduce risk, and ensure governance at scale. Turn insights into action and optimise your entire cloud ecosystem.