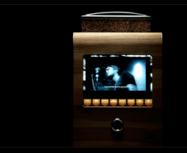

## PERU Bean to Cup COMMERCIAL COFFEE MACHINE

The Peru ASD is a high performance bean to cup coffee machine with integrated multimedia display. Striking design comprising real English Juglans regia, solid wood panel, complete with touch screen user interface. The Peru ASD is available in fresh milk and granulated milk variations.

## Characteristics

- Bean to cup coffee machine
- Touch screen operation
- 8 direct drink selections
- Option for two drink sizes via a shift key
- Adjustable dispense head height
- Jug facility
- Visible bean hopper
- Compact
- Energy efficient
- Simple to clean and maintain
- 2 instant canisters for milk & chocolate
- Intergrated loudspeaker
- Water connection for fresh and waste water electronically controlled