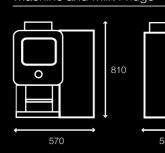

## Dimensions

Machine

W - 320mm, H - 810mm, D - 540mm Milk Module

W - 250mm, H - 800mm, D - 400mm

**Finish** 

English Juglans regia

Colours

Wood and stainless steel