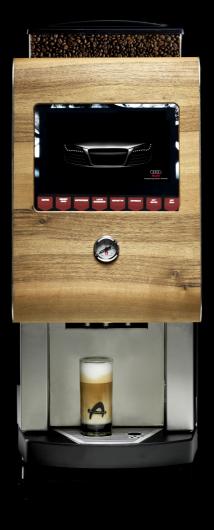

## PERU Bean to Cup COMMERCIAL COFFEE MACHINE

The Peru ASD is a high performance bean to cup coffee machine with integrated multimedia display. Striking design comprising real English Juglans regia, solid wood panel, complete with touch screen user interface. The Peru ASD is available in fresh milk and granulated milk variations.

## Characteristics

- Bean to cup coffee machine
- Touch screen operation
- 8 direct drink selections
- Option for two drink sizes via a shift key
- Adjustable dispense head height
- Jug facility
- Visible bean hopper
- Compact
- Energy efficient
- Simple to clean and maintain
- 2 instant canisters for milk & chocolate
- Intergrated loudspeaker
- Water connection for fresh and waste water electronically controlled