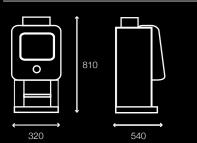

## Dimensions

Machine

W - 320mm, H - 810mm, D - 540mm Milk Module

W - 250mm, H - 800mm, D - 400mm

**Finish** 

English Juglans regia

Colours

Wood and stainless steel