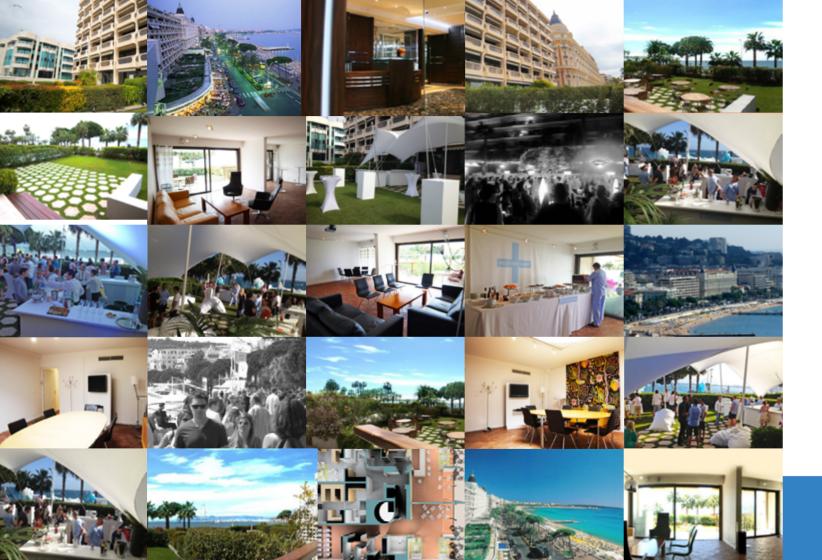

Perfect for use as a Private Showcase, Meeting Place and Corporate Accommodation, this flexible 300m2, comfortably appointed apartment with huge garden terrace, is the ideal choice of venue and lodgings, whatever your requirements.

idemet connect

Due to its flexible modular floor plan The Scandinavian Terrace can be easily arranged to match your specific needs. It is exceptionally well suited to conferences, screenings, receptions, launches, and business meetings comfortably accommodating up to 300 people. It also makes an ideal choice for use as corporate or private lodgings.

Two spectacular rooms face the terrace and sea, there is a conference room, four meeting/bedrooms and separate studio apartment. Four bathrooms, a kitchen and a bar/kitchenette make up the practical amenities that any venue requires.