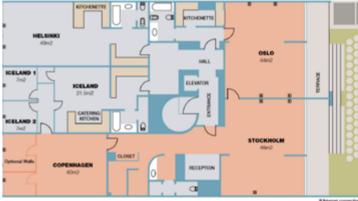

idemet connect

Due to its flexible modular floor plan The Scandinavian Terrace can be easily arranged to match your specific needs. It is exceptionally well suited to conferences, screenings, receptions, launches, and business meetings comfortably accommodating up to 300 people. It also makes an ideal choice for use as corporate or private lodgings.

Two spectacular rooms face the terrace and sea, there is a conference room, four meeting/bedrooms and separate studio apartment. Four bathrooms, a kitchen and a bar/kitchenette make up the practical amenities that any venue requires.

#### Room specifications

Helsinki - 49m2 (with Kitchenette) Iceland - 21.5m2 (with Kitchen) Iceland 1 - 7m2 Iceland 2 - 7m2 Copenhagen - 40m2 Stockholm - 48m2 Oslo - 44m2