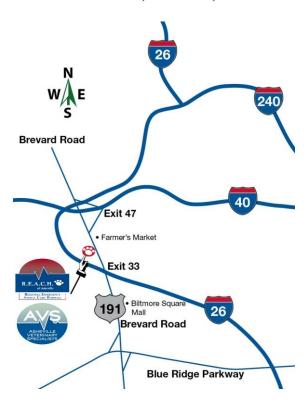

#### **West Of Asheville**

I-40 East To Exit 47 Left At End Of Exit (South On Brevard Rd. "Rt. 191") 1 Mile On Right

## **East Of Asheville**

I-40 West To Exit 47 Left At End Of Exit (South On Brevard Rd. "Rt. 191") 1 Mile On Right

#### **South Of Asheville**

I-26 West To Exit 33
Left At End Of Exit
(North On Brevard Rd. "Rt. 191")
½ Mile On Left
(\*Must drive past R.E.A.C.H. and make a uturn at Anderson Nissan)

## **North Of Asheville**

Highway 19/23 To I-240 West To Exit 1B Left At End Of Exit (South On Brevard Rd. "Rt. 191") 2 Miles (Through 5 Lights) On Right