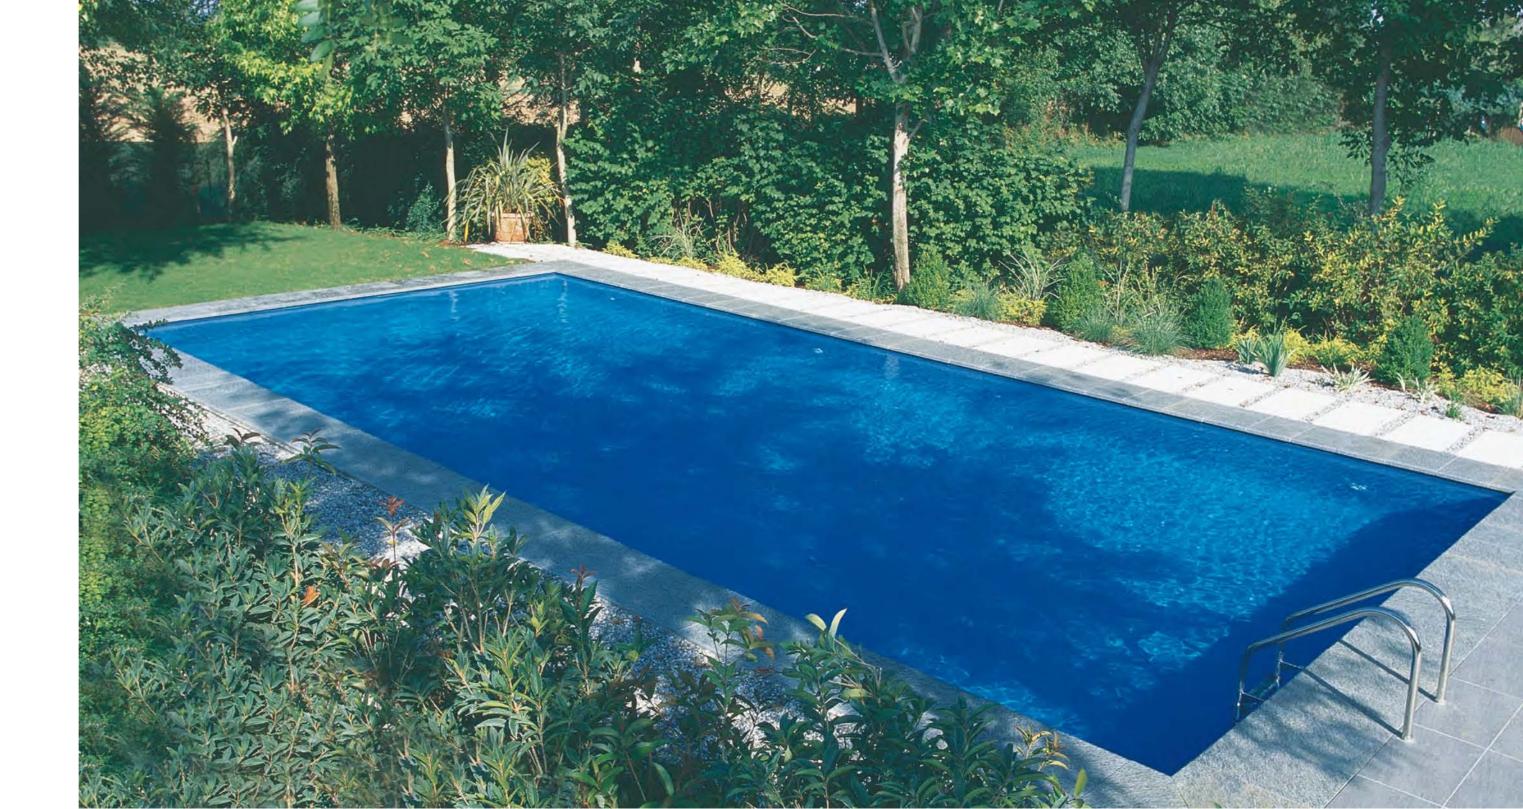

# Where technology is beauty and functionality

After 30 years of experience Laghetto has created the overflow pool Bluespring. This pool incorporates the latest and most advanced technological developments, coupled with the classical beauty of Italian architecture.

## Pureness of form

In the overflow system, water overflows from the upper edge of the pool and disappears into the perimeter channel giving the appearance of a vanishing edge set in a stone surround.

### A clean pool

The overflow system is the most effective filtering system. Independent of wind direction, floating debris is carried, by the constant flow of the water, into the perimeter channel. Once the debris and water have entered the pool's perimeter channel, it quickly enters the filtration system for removal.