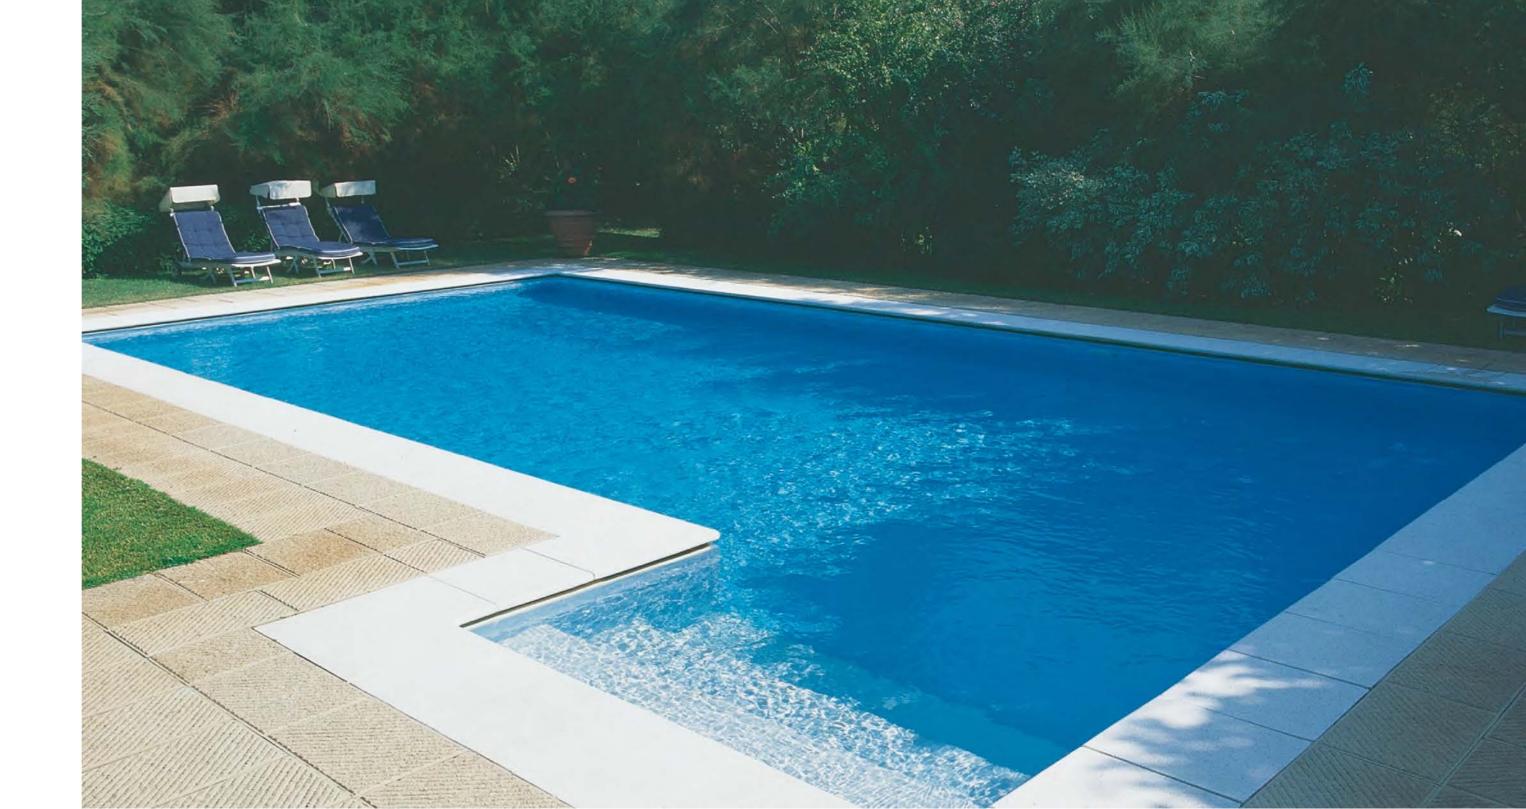

# Where technology is beauty and functionality

After 30 years of experience Laghetto has created the overflow pool Bluespring. This pool incorporates the latest and most advanced technological developments, coupled with the classical beauty of Italian architecture.

## Pureness of form

In the overflow system, water overflows from the upper edge of the pool and disappears into the perimeter channel giving the appearance of a vanishing edge set in a stone surround.

### A clean pool

The overflow system is the most effective filtering system. Independent of wind direction, floating debris is carried, by the constant flow of the water, into the perimeter channel. Once the debris and water have entered the pool's perimeter channel, it quickly enters the filtration system for removal.