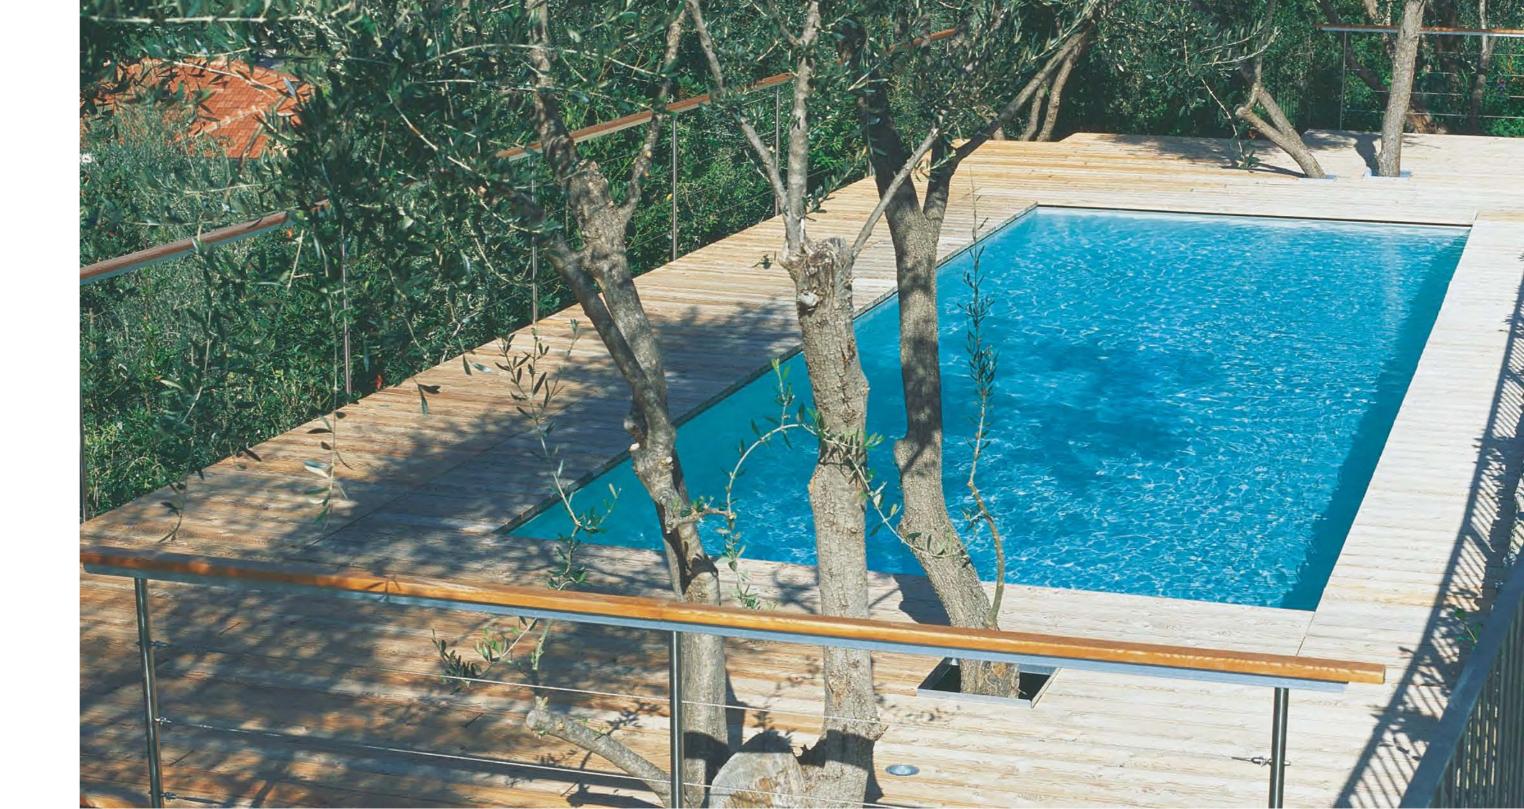

# Where technology is beauty and functionality

After 30 years of experience Laghetto has created the overflow pool Bluespring. This pool incorporates the latest and most advanced technological developments, coupled with the classical beauty of Italian architecture.

## Pureness of form

In the overflow system, water overflows from the upper edge of the pool and disappears into the perimeter channel giving the appearance of a vanishing edge set in a stone surround.

### A clean pool

The overflow system is the most effective filtering system. Independent of wind direction, floating debris is carried, by the constant flow of the water, into the perimeter channel. Once the debris and water have entered the pool's perimeter channel, it quickly enters the filtration system for removal.