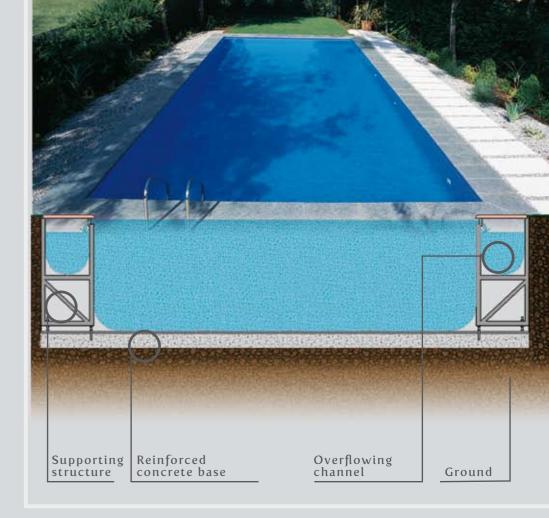

#### TECHNICAL CHARACTERISTICS

> Bluespring is constructed of a rigid supporting steel structure with adjustable feet, assuring a perfect overflow even if there is some ground settlement.

Bluespring can be installed on virtually any site. It can be in-ground, partially in-ground, above-ground and even installed on a terraced or sloping site.

> There is a cavity between the pool wall and the outer wall giving excellent insulation and energy conservation.

The cavity between the two side walls, under the overflow channel, can be easily inspected, allowing the additional installation of new accessories at a later date (ie. Counter current swimming, spots...)

#### NO BALANCE TANK

Bluespring's perimeter overflow channel feature also serves as the pool's balance tank. Where many pool recirculation systems require a balance tank that is located away from the pool, using significant amounts of space and adding additional expense, Bluespring incorporates the balance tank into the overflow system.

The overflow channel can be also inspected without empting it.