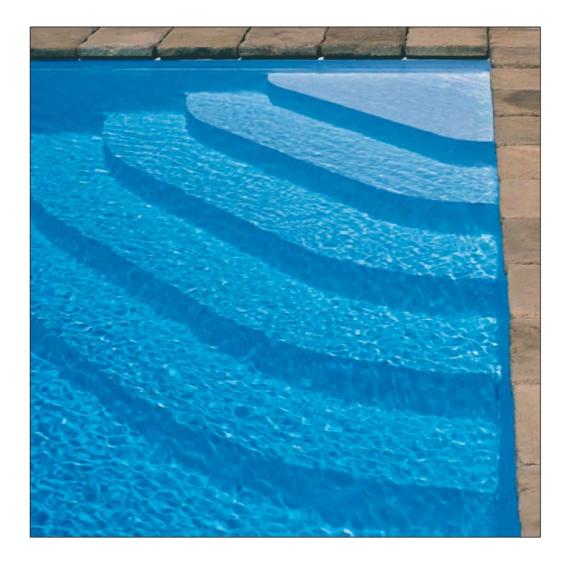

## Pureness of form

In the overflow system, water overflows from the upper edge of the pool and disappears into the perimeter channel giving the appearance of a vanishing edge set in a stone surround.

### A clean pool

The overflow system is the most effective filtering system. Independent of wind direction, floating debris is carried, by the constant flow of the water, into the perimeter channel. Once the debris and water have entered the pool's perimeter channel, it quickly enters the filtration system for removal.