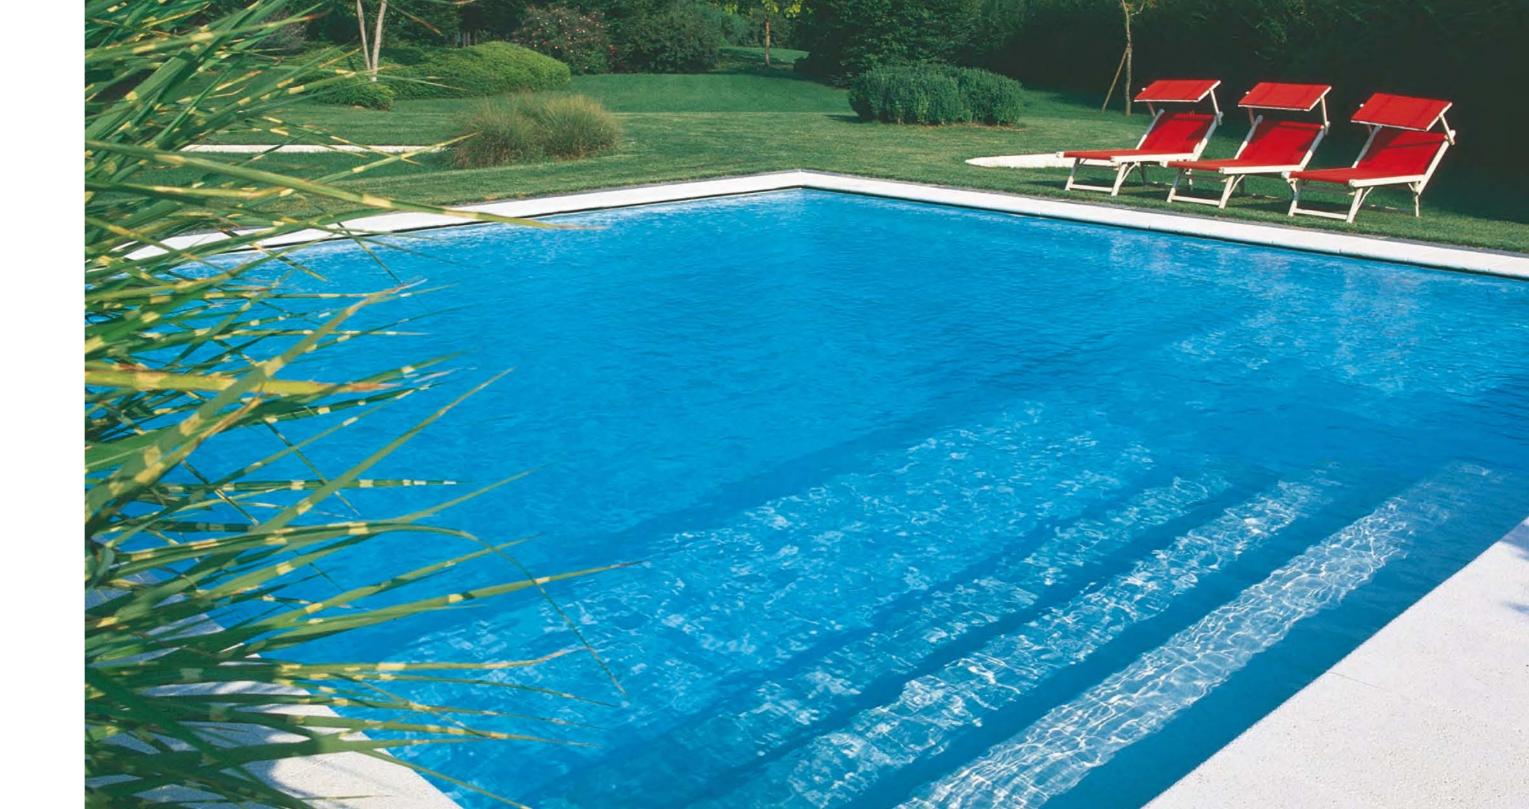

## Pureness of form

In the overflow system, water overflows from the upper edge of the pool and disappears into the perimeter channel giving the appearance of a vanishing edge set in a stone surround.

### A clean pool

The overflow system is the most effective filtering system. Independent of wind direction, floating debris is carried, by the constant flow of the water, into the perimeter channel. Once the debris and water have entered the pool's perimeter channel, it quickly enters the filtration system for removal.