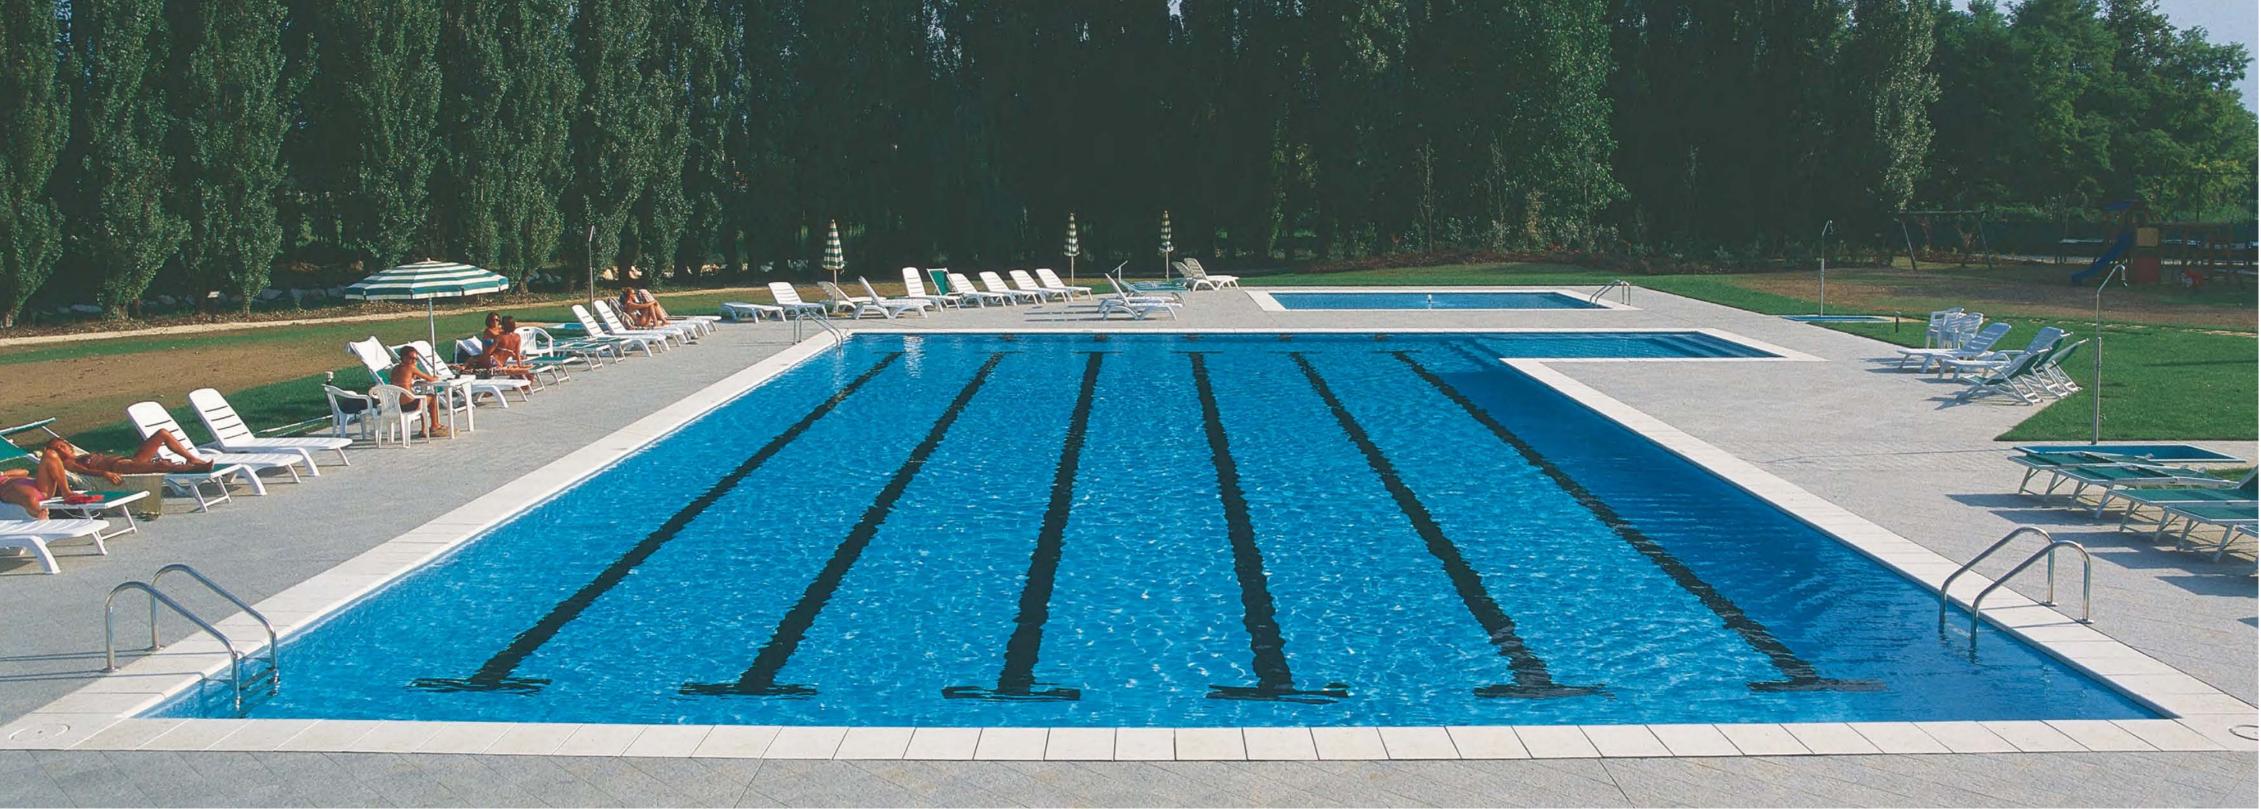

# Where technology is beauty and functionality

After 30 years of experience Laghetto has created the overflow pool Bluespring. This pool incorporates the latest and most advanced technological developments, coupled with the classical beauty of Italian architecture.

## Pureness of form

In the overflow system, water overflows from the upper edge of the pool and disappears into the perimeter channel giving the appearance of a vanishing edge set in a stone surround.

### A clean pool

The overflow system is the most effective filtering system. Independent of wind direction, floating debris is carried, by the constant flow of the water, into the perimeter channel. Once the debris and water have entered the pool's perimeter channel, it quickly enters the filtration system for removal.