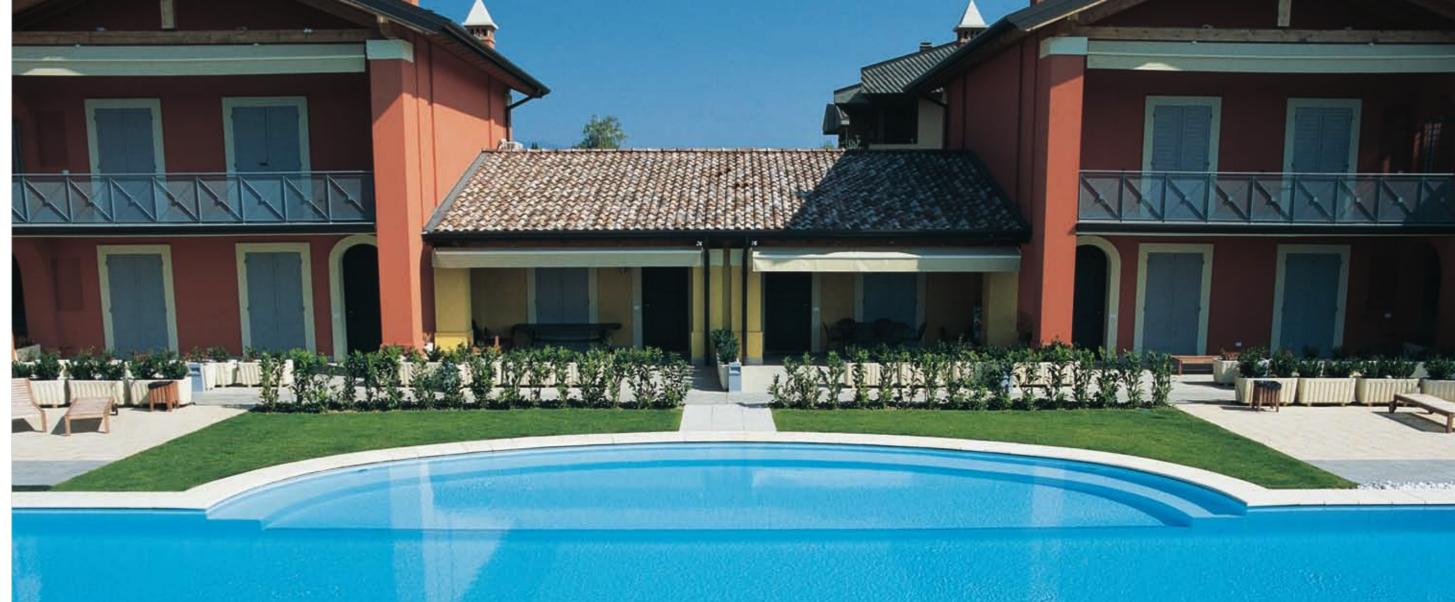

# Where technology is beauty and functionality

After 30 years of experience Laghetto has created the overflow pool Bluespring. This pool incorporates the latest and most advanced technological developments, coupled with the classical beauty of Italian architecture.

## Pureness of form

In the overflow system, water overflows from the upper edge of the pool and disappears into the perimeter channel giving the appearance of a vanishing edge set in a stone surround.

### A clean pool

The overflow system is the most effective filtering system. Independent of wind direction, floating debris is carried, by the constant flow of the water, into the perimeter channel. Once the debris and water have entered the pool's perimeter channel, it quickly enters the filtration system for removal.