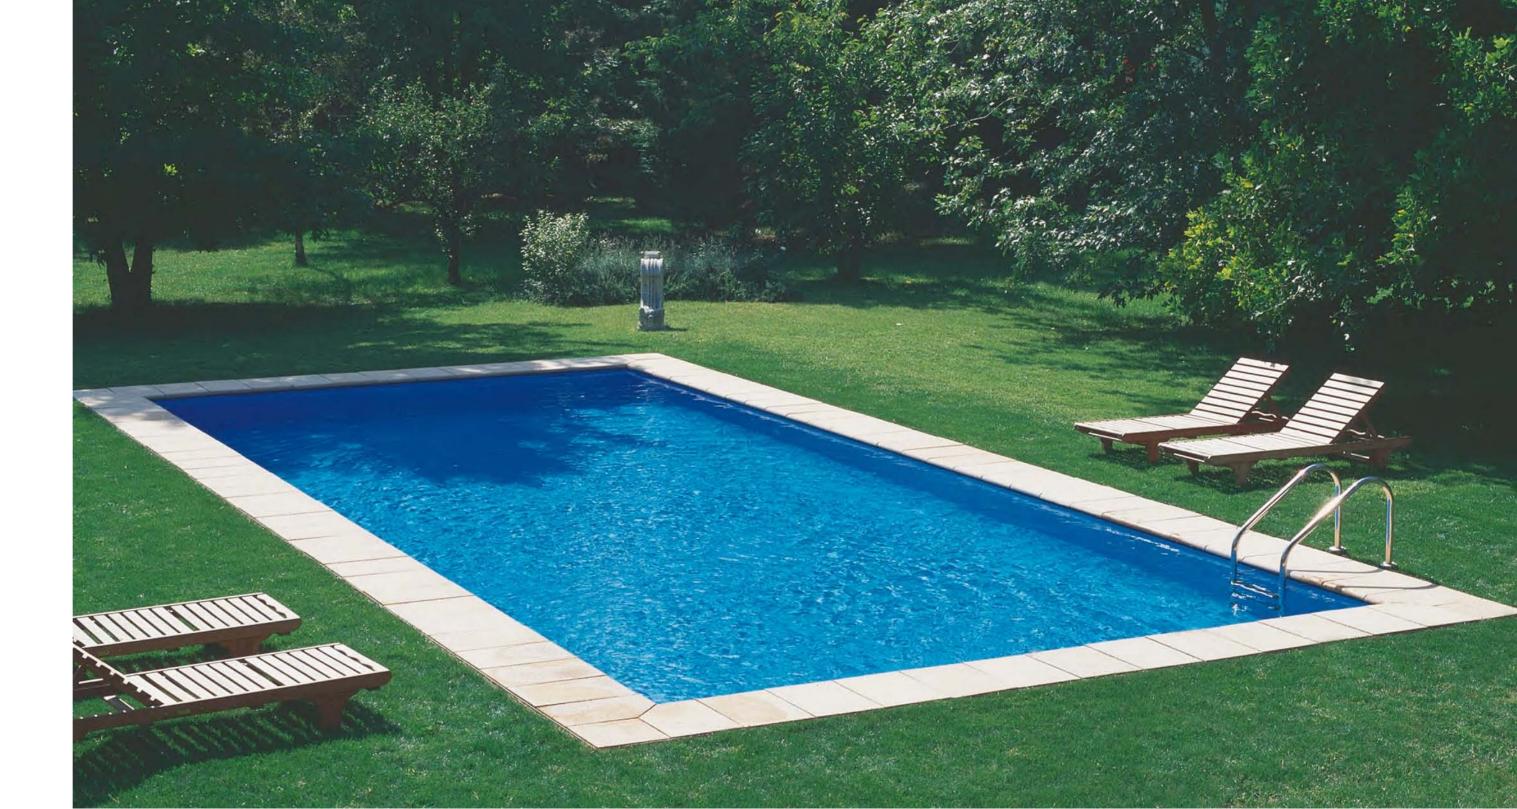

# Where technology is beauty and functionality

After 30 years of experience Laghetto has created the overflow pool Bluespring. This pool incorporates the latest and most advanced technological developments, coupled with the classical beauty of Italian architecture.

#### TECHNICAL CHARACTERISTICS

> Bluespring is constructed of a rigid supporting steel structure with adjustable feet, assuring a perfect overflow even if there is some ground settlement.

Bluespring can be installed on virtually any site. It can be in-ground, partially in-ground, above-ground and even installed on a terraced or sloping site.