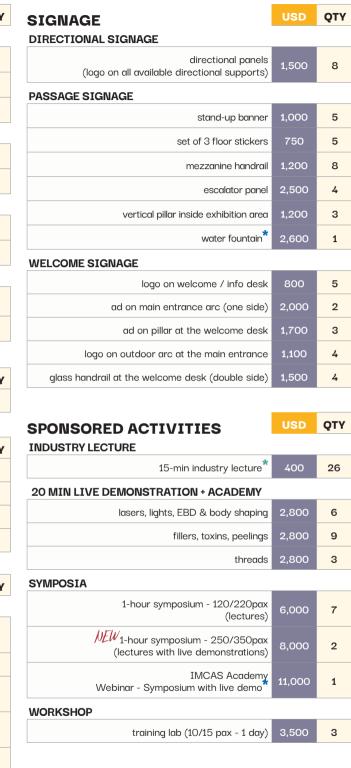

# More than 120 innovative products to sponsor

8

5

6

5

1

1

3

3

2

3

2

1

| EXPERIENCES AND EVENTS                                                                                                                                                                                                                                                                                                        | USD                                                                   | QTY                                                     |
|-------------------------------------------------------------------------------------------------------------------------------------------------------------------------------------------------------------------------------------------------------------------------------------------------------------------------------|-----------------------------------------------------------------------|---------------------------------------------------------|
| EVENTS*                                                                                                                                                                                                                                                                                                                       |                                                                       |                                                         |
| NEW grand opening ceremony                                                                                                                                                                                                                                                                                                    | 6,000                                                                 | 1                                                       |
| networking cocktail                                                                                                                                                                                                                                                                                                           | 3,000                                                                 | 1                                                       |
| VIP social event                                                                                                                                                                                                                                                                                                              | 12,000                                                                | 1                                                       |
| FOOD & BEVERAGES                                                                                                                                                                                                                                                                                                              |                                                                       |                                                         |
| food station                                                                                                                                                                                                                                                                                                                  | 2,500                                                                 | 2                                                       |
| VIP delegate lounge                                                                                                                                                                                                                                                                                                           | 4,000                                                                 | 1                                                       |
| GALA                                                                                                                                                                                                                                                                                                                          |                                                                       |                                                         |
| gala dinner table                                                                                                                                                                                                                                                                                                             | 2,500                                                                 | 2                                                       |
| gala dinner**                                                                                                                                                                                                                                                                                                                 | 6,000                                                                 | 1                                                       |
| LEISURE*                                                                                                                                                                                                                                                                                                                      |                                                                       |                                                         |
| photo booth                                                                                                                                                                                                                                                                                                                   | 2,500                                                                 | 1                                                       |
| selfie corner                                                                                                                                                                                                                                                                                                                 | 4,000                                                                 | 1                                                       |
|                                                                                                                                                                                                                                                                                                                               | ,,,,,,,,,,,,,,,,,,,,,,,,,,,,,,,,,,,,,,,                               |                                                         |
| INSERT                                                                                                                                                                                                                                                                                                                        | USD                                                                   | QT\                                                     |
| insert in congress bags                                                                                                                                                                                                                                                                                                       | 1,100                                                                 | 10                                                      |
|                                                                                                                                                                                                                                                                                                                               |                                                                       |                                                         |
|                                                                                                                                                                                                                                                                                                                               |                                                                       |                                                         |
| VOI.*                                                                                                                                                                                                                                                                                                                         |                                                                       | 071                                                     |
| KOL*                                                                                                                                                                                                                                                                                                                          | USD                                                                   |                                                         |
| hotel room drop                                                                                                                                                                                                                                                                                                               | <b>USD</b> 5,000                                                      | 1                                                       |
| hotel room drop                                                                                                                                                                                                                                                                                                               | USD<br>5,000<br>5,000                                                 | 1                                                       |
| hotel room drop<br>club lounge<br>faculty dinner                                                                                                                                                                                                                                                                              | USD<br>5,000<br>5,000<br>15,000                                       | 1 1 1                                                   |
| hotel room drop                                                                                                                                                                                                                                                                                                               | USD<br>5,000<br>5,000                                                 | 1                                                       |
| hotel room drop club lounge faculty dinner advisory board*                                                                                                                                                                                                                                                                    | 5,000<br>5,000<br>15,000<br>10,000                                    | 1 1 1                                                   |
| hotel room drop club lounge faculty dinner advisory board*  PRINT ADVERTISING                                                                                                                                                                                                                                                 | USD<br>5,000<br>5,000<br>15,000                                       | 1 1 1                                                   |
| hotel room drop club lounge faculty dinner advisory board*  PRINT ADVERTISING ONSITE ADS                                                                                                                                                                                                                                      | 5,000<br>5,000<br>15,000<br>10,000                                    | 1 1 1                                                   |
| hotel room drop club lounge faculty dinner advisory board*  PRINT ADVERTISING                                                                                                                                                                                                                                                 | 5,000<br>5,000<br>15,000<br>10,000                                    | 1 1 1                                                   |
| hotel room drop club lounge faculty dinner advisory board*  PRINT ADVERTISING ONSITE ADS  WEW highlight your company profile in the                                                                                                                                                                                           | USD<br>5,000<br>5,000<br>15,000<br>10,000                             | 1 1 1 1 QTY                                             |
| hotel room drop club lounge faculty dinner advisory board*  PRINT ADVERTISING ONSITE ADS  WEW highlight your company profile in the exhibition directory Flyers on display rack daily journal                                                                                                                                 | USD<br>5,000<br>5,000<br>15,000<br>10,000<br>USD                      | 1 1 1 1 1 QTY                                           |
| hotel room drop  club lounge faculty dinner advisory board*  PRINT ADVERTISING  ONSITE ADS  WEW highlight your company profile in the exhibition directory  Flyers on display rack  daily journal (1/12 square - W75mm x H75mm)                                                                                               | USD<br>5,000<br>5,000<br>15,000<br>10,000<br>USD<br>300<br>500        | 1 1 1 1 1 1 5 1 1 0 1 1 1 1 1 1 1 1 1 1                 |
| hotel room drop club lounge faculty dinner advisory board*  PRINT ADVERTISING ONSITE ADS  WEW highlight your company profile in the exhibition directory Flyers on display rack daily journal                                                                                                                                 | USD<br>5,000<br>5,000<br>15,000<br>10,000<br>USD<br>300<br>500        | 1 1 1 1 1 1 5 1 1 0 1 1 1 1 1 1 1 1 1 1                 |
| hotel room drop  club lounge faculty dinner advisory board*  PRINT ADVERTISING  ONSITE ADS  WEW highlight your company profile in the exhibition directory  Flyers on display rack daily journal (1/12 square - W75mm x H75mm)  exhibition directory (full page - W115mm x H220mm)  pocket guide                              | USD<br>5,000<br>5,000<br>15,000<br>10,000<br>USD<br>300<br>500<br>800 | 1 1 1 1 1 1 5 10 11 16 11 16 11 16 11 11 11 11 11 11 11 |
| hotel room drop club lounge faculty dinner advisory board*  PRINT ADVERTISING ONSITE ADS  WEW highlight your company profile in the exhibition directory Flyers on display rack daily journal (1/12 square - W75mm x H75mm) exhibition directory (full page - W115mm x H220mm) pocket guide (1/12 vertical - W100mm x H145mm) | USD<br>5,000<br>5,000<br>15,000<br>10,000<br>USD<br>300<br>500<br>800 | 1 1 1 1 1 1 5 10 10 16 8 8                              |
| hotel room drop  club lounge faculty dinner advisory board*  PRINT ADVERTISING  ONSITE ADS  WEW highlight your company profile in the exhibition directory  Flyers on display rack daily journal (1/12 square - W75mm x H75mm)  exhibition directory (full page - W115mm x H220mm)  pocket guide                              | USD<br>5,000<br>5,000<br>15,000<br>10,000<br>USD<br>300<br>500<br>800 | 1 1 1 1 1 5 10 10 16 8 8                                |

- \* sole sponsor
- \* products
- (can be chosen without booking a booth)

NEW new product

**LEVEL 0** 