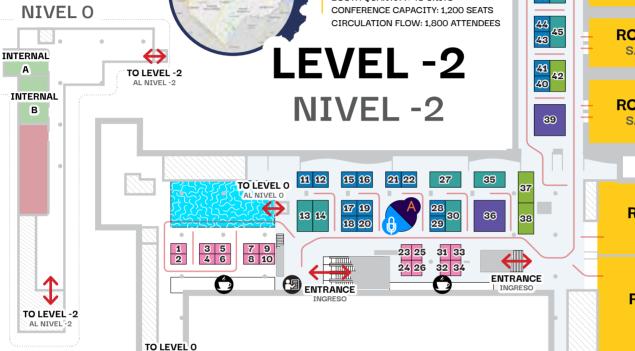

# Exhibition map

ROOM 2 SALA 2

**ROOM 1** SALA 1

CENTRO DE

CONVENCIONES

BUENOS AIRES

### Legend

- Circulation flow Flujo de circulación
  - Coffee & lunch all day coffee, tea and soft drinks

Café y almuerzo café, té y refrescos durante todo el día

- Conference room Sala de conferencia
- Exhibition Salón de exposición
- **IMCAS Academy**
- Internal use Uso interno

- Open stage talks Escenario de exposición de videos
- Poster area Área de pósteres
- Speakers' preview & club lounge Sala de carga de presentación y club lounge
- Training village
- VIP lounge Espacio VIP