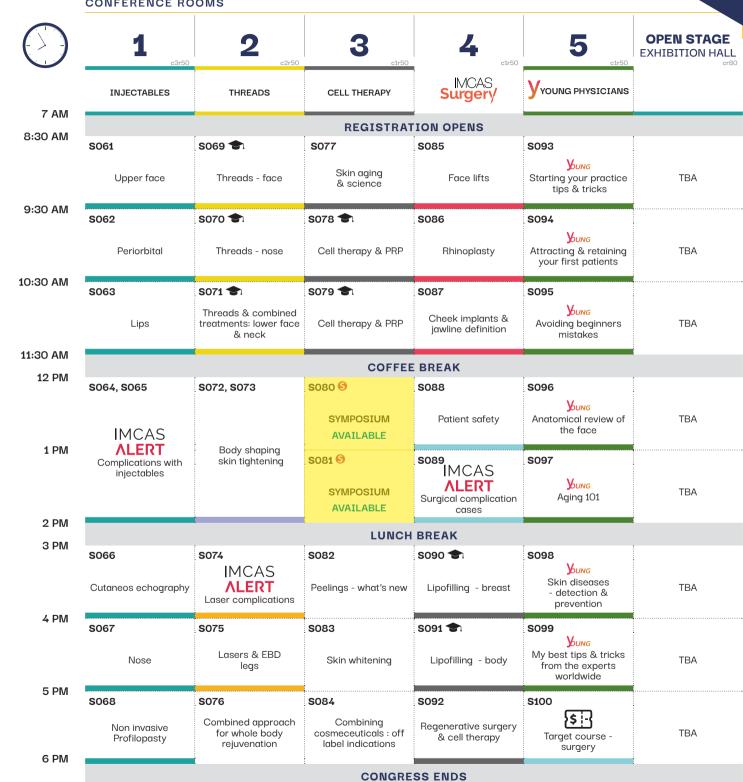

## CONFERENCE ROOMS

|          | <b>1</b>                       | 2 02750                                          | <b>3</b>                                               | <b>4</b>                                     | <b>5</b>                                                         | OPE.<br>EXHIBITIO |  |  |  |
|----------|--------------------------------|--------------------------------------------------|--------------------------------------------------------|----------------------------------------------|------------------------------------------------------------------|-------------------|--|--|--|
| 7 004    | INJECTABLES                    | THREADS                                          | CELL THERAPY                                           | IMCAS<br><b>Surgery</b>                      | Young physicians                                                 |                   |  |  |  |
| 7 AM     |                                |                                                  | REGISTRAT                                              | ION OPENS                                    |                                                                  |                   |  |  |  |
| 8:30 AM  | S061                           | S069 <del>*</del> 1                              | S077                                                   | S085                                         | S093                                                             |                   |  |  |  |
|          | Upper face                     | Threads - face                                   | Skin aging<br>& science                                | Face lifts                                   | <b>У</b> бим <b>с</b><br>Starting your practice<br>tips & tricks | TBA               |  |  |  |
| 9:30 AM  | S062                           | s070 🕏                                           | S078 🕏                                                 | S086                                         | S094                                                             |                   |  |  |  |
| 40.00.00 | Periorbital                    | Threads - nose                                   | Cell therapy & PRP                                     | Rhinoplasty                                  | Young Attracting & retaining your first patients                 | ТВА               |  |  |  |
| 10:30 AM | S063                           | S071 🕏                                           | S079 🖜                                                 | S087                                         | S095                                                             |                   |  |  |  |
|          | Lips                           | Threads & combined treatments: lower face & neck | Cell therapy & PRP                                     | Cheek implants &<br>jawline definition       | <b>Y</b> bung<br>Avoiding beginners<br>mistakes                  | TBA               |  |  |  |
| 11:30 AM |                                | •                                                | COFFEE                                                 | BREAK                                        |                                                                  |                   |  |  |  |
| 12 PM    | S064, S065                     | S072, S073                                       | S080 <del>S</del>                                      | S088                                         | S096                                                             |                   |  |  |  |
| 1 PM     | IMCAS<br>ALERT                 | Body shaping                                     | SYMPOSIUM                                              | Patient safety                               | Sung Anatomical review of the face                               | TBA               |  |  |  |
| 1 FIVI   | Complications with injectables | skin tightening                                  | SO81 S                                                 | SO89 IMCAS ALERT Surgical complication cases | SO97  Young  Aging 101                                           | TBA               |  |  |  |
| 2 PM     |                                |                                                  | LUNCH                                                  | BREAK                                        |                                                                  |                   |  |  |  |
| 3 PM     | S066                           | S074                                             | S082                                                   | S090 <b>S</b> 1                              | S098                                                             |                   |  |  |  |
|          | Cutaneos echography            | IMCAS ALERT Laser complications                  | Peelings - what's new                                  | Lipofilling - breast                         | Skin diseases - detection & prevention                           | ТВА               |  |  |  |
| 4 PM     | S067                           | S075                                             | S083                                                   | S091 🕏                                       | S099                                                             |                   |  |  |  |
| 5.014    | Nose                           | Lasers & EBD<br>legs                             | Skin whitening                                         | Lipofilling - body                           | Young My best tips & tricks from the experts worldwide           | TBA               |  |  |  |
| 5 PM     | <b>S</b> 068                   | S076                                             | S084                                                   | S092                                         | S100                                                             |                   |  |  |  |
| 6 PM     | Non invasive<br>Profilopasty   | Combined approach for whole body rejuvenation    | Combining<br>cosmeceuticals : off<br>label indications | Regenerative surgery<br>& cell therapy       | Target course - surgery                                          | ТВА               |  |  |  |
| 0        | CONGRESS ENDS                  |                                                  |                                                        |                                              |                                                                  |                   |  |  |  |