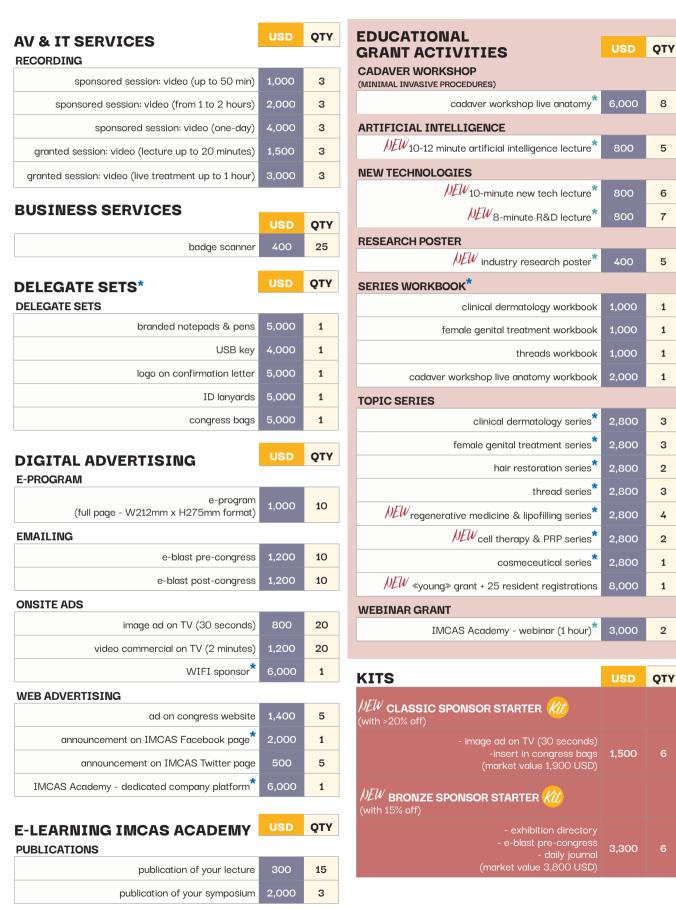

# More than 120 innovative products to sponsor

8

5

6

5

1

1

3

3

2

3

2

1

| EXPERIENCES AND EVENTS                                                                                                                                                                                                                                                                                                        | USD                                                                   | QTY                                                     |
|-------------------------------------------------------------------------------------------------------------------------------------------------------------------------------------------------------------------------------------------------------------------------------------------------------------------------------|-----------------------------------------------------------------------|---------------------------------------------------------|
| EVENTS*                                                                                                                                                                                                                                                                                                                       |                                                                       |                                                         |
| NEW grand opening ceremony                                                                                                                                                                                                                                                                                                    | 6,000                                                                 | 1                                                       |
| networking cocktail                                                                                                                                                                                                                                                                                                           | 3,000                                                                 | 1                                                       |
| VIP social event                                                                                                                                                                                                                                                                                                              | 12,000                                                                | 1                                                       |
| FOOD & BEVERAGES                                                                                                                                                                                                                                                                                                              |                                                                       |                                                         |
| food station                                                                                                                                                                                                                                                                                                                  | 2,500                                                                 | 2                                                       |
| VIP delegate lounge                                                                                                                                                                                                                                                                                                           | 4,000                                                                 | 1                                                       |
| GALA                                                                                                                                                                                                                                                                                                                          |                                                                       |                                                         |
| gala dinner table                                                                                                                                                                                                                                                                                                             | 2,500                                                                 | 2                                                       |
| gala dinner**                                                                                                                                                                                                                                                                                                                 | 6,000                                                                 | 1                                                       |
| LEISURE*                                                                                                                                                                                                                                                                                                                      |                                                                       |                                                         |
| photo booth                                                                                                                                                                                                                                                                                                                   | 2,500                                                                 | 1                                                       |
| selfie corner                                                                                                                                                                                                                                                                                                                 | 4,000                                                                 | 1                                                       |
|                                                                                                                                                                                                                                                                                                                               | ,,,,,,,,,,,,,,,,,,,,,,,,,,,,,,,,,,,,,,,                               |                                                         |
| INSERT                                                                                                                                                                                                                                                                                                                        | USD                                                                   | QT\                                                     |
| insert in congress bags                                                                                                                                                                                                                                                                                                       | 1,100                                                                 | 10                                                      |
|                                                                                                                                                                                                                                                                                                                               |                                                                       |                                                         |
|                                                                                                                                                                                                                                                                                                                               |                                                                       |                                                         |
| VOI.*                                                                                                                                                                                                                                                                                                                         |                                                                       | 071                                                     |
| KOL*                                                                                                                                                                                                                                                                                                                          | USD                                                                   |                                                         |
| hotel room drop                                                                                                                                                                                                                                                                                                               | <b>USD</b> 5,000                                                      | 1                                                       |
| hotel room drop                                                                                                                                                                                                                                                                                                               | USD<br>5,000<br>5,000                                                 | 1                                                       |
| hotel room drop<br>club lounge<br>faculty dinner                                                                                                                                                                                                                                                                              | USD<br>5,000<br>5,000<br>15,000                                       | 1 1 1                                                   |
| hotel room drop                                                                                                                                                                                                                                                                                                               | USD<br>5,000<br>5,000                                                 | 1                                                       |
| hotel room drop club lounge faculty dinner advisory board*                                                                                                                                                                                                                                                                    | 5,000<br>5,000<br>15,000<br>10,000                                    | 1 1 1                                                   |
| hotel room drop club lounge faculty dinner advisory board*  PRINT ADVERTISING                                                                                                                                                                                                                                                 | USD<br>5,000<br>5,000<br>15,000                                       | 1 1 1                                                   |
| hotel room drop club lounge faculty dinner advisory board*  PRINT ADVERTISING ONSITE ADS                                                                                                                                                                                                                                      | 5,000<br>5,000<br>15,000<br>10,000                                    | 1 1 1                                                   |
| hotel room drop club lounge faculty dinner advisory board*  PRINT ADVERTISING                                                                                                                                                                                                                                                 | 5,000<br>5,000<br>15,000<br>10,000                                    | 1 1 1                                                   |
| hotel room drop club lounge faculty dinner advisory board*  PRINT ADVERTISING ONSITE ADS  WEW highlight your company profile in the                                                                                                                                                                                           | USD<br>5,000<br>5,000<br>15,000<br>10,000                             | 1 1 1 1 QTY                                             |
| hotel room drop club lounge faculty dinner advisory board*  PRINT ADVERTISING ONSITE ADS  WEW highlight your company profile in the exhibition directory Flyers on display rack daily journal                                                                                                                                 | USD<br>5,000<br>5,000<br>15,000<br>10,000<br>USD                      | 1 1 1 1 1 QTY                                           |
| hotel room drop  club lounge faculty dinner advisory board*  PRINT ADVERTISING  ONSITE ADS  WEW highlight your company profile in the exhibition directory  Flyers on display rack  daily journal (1/12 square - W75mm x H75mm)                                                                                               | USD<br>5,000<br>5,000<br>15,000<br>10,000<br>USD<br>300<br>500        | 1 1 1 1 1 1 5 1 1 0 1 1 1 1 1 1 1 1 1 1                 |
| hotel room drop club lounge faculty dinner advisory board*  PRINT ADVERTISING ONSITE ADS  WEW highlight your company profile in the exhibition directory Flyers on display rack daily journal                                                                                                                                 | USD<br>5,000<br>5,000<br>15,000<br>10,000<br>USD<br>300<br>500        | 1 1 1 1 1 1 5 1 1 0 1 1 1 1 1 1 1 1 1 1                 |
| hotel room drop  club lounge faculty dinner advisory board*  PRINT ADVERTISING  ONSITE ADS  WEW highlight your company profile in the exhibition directory  Flyers on display rack daily journal (1/12 square - W75mm x H75mm)  exhibition directory (full page - W115mm x H220mm)  pocket guide                              | USD<br>5,000<br>5,000<br>15,000<br>10,000<br>USD<br>300<br>500<br>800 | 1 1 1 1 1 1 5 10 11 16 11 16 11 16 11 11 11 11 11 11 11 |
| hotel room drop club lounge faculty dinner advisory board*  PRINT ADVERTISING ONSITE ADS  WEW highlight your company profile in the exhibition directory Flyers on display rack daily journal (1/12 square - W75mm x H75mm) exhibition directory (full page - W115mm x H220mm) pocket guide (1/12 vertical - W100mm x H145mm) | USD<br>5,000<br>5,000<br>15,000<br>10,000<br>USD<br>300<br>500<br>800 | 1 1 1 1 1 1 5 10 10 16 8 8                              |
| hotel room drop  club lounge faculty dinner advisory board*  PRINT ADVERTISING  ONSITE ADS  WEW highlight your company profile in the exhibition directory  Flyers on display rack daily journal (1/12 square - W75mm x H75mm)  exhibition directory (full page - W115mm x H220mm)  pocket guide                              | USD<br>5,000<br>5,000<br>15,000<br>10,000<br>USD<br>300<br>500<br>800 | 1 1 1 1 1 5 10 10 16 8 8                                |

- \* sole sponsor
- \* products
- (can be chosen without booking a booth)

NEW new product

**LEVEL 0** 