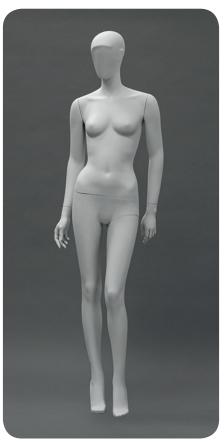

## DEFINITIVE By Panache

DF1

DF2

DFHL

## Dimensions

| Height      | 185cm | 73ins |
|-------------|-------|-------|
| Bust        | 87cm  | 34ins |
| Waist       | 64cm  | 25ins |
| Hips        | 87cm  | 34ins |
| Inside leg  | 86cm  | 33ins |
| Shoe        | 39    | 6     |
| Heel height | 10cm  | 4ins  |

## Finish Options

- $\bullet$  All poses can be supplied headless with ref HL
- All available in choice of colours and finishes
- Custom colours on request fittings
- All mannequins supplied with circular tempered glass base
- All mannequins supplied with ankle and foot rod as standard