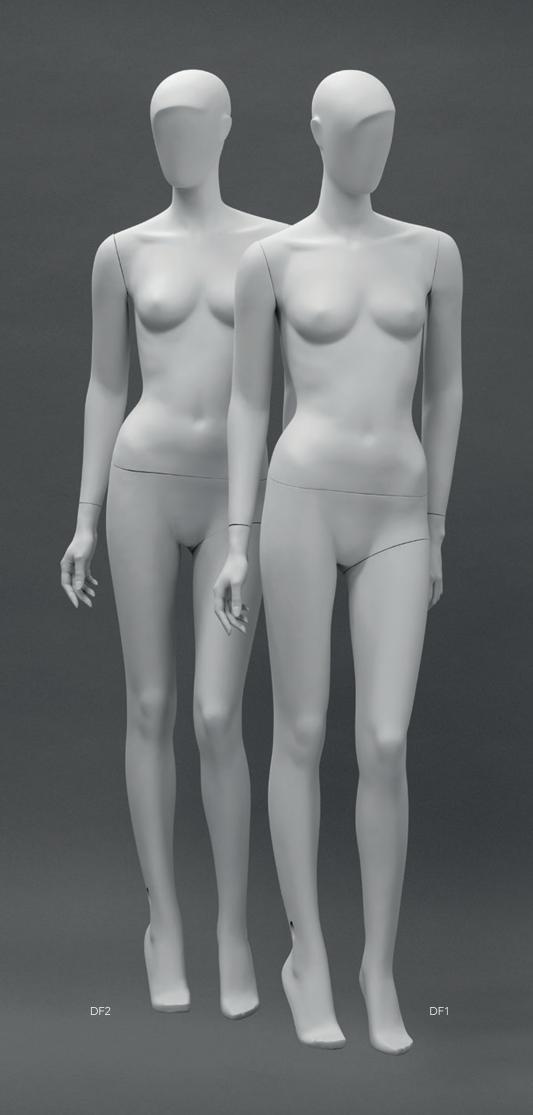

## DEFINITIVE By Panache

DF1

DF2

DFHL

## Dimensions

| Height      | 185cm | 73ins |
|-------------|-------|-------|
| Bust        | 87cm  | 34ins |
| Waist       | 64cm  | 25ins |
| Hips        | 87cm  | 34ins |
| Inside leg  | 86cm  | 33ins |
| Shoe        | 39    | 6     |
| Heel height | 10cm  | 4ins  |

## Finish Options

- $\bullet$  All poses can be supplied headless with ref HL
- All available in choice of colours and finishes
- Custom colours on request fittings
- All mannequins supplied with circular tempered glass base
- All mannequins supplied with ankle and foot rod as standard