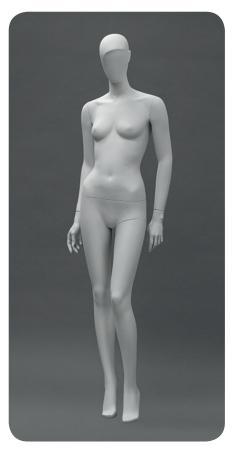

## DEFINITIVE By Panache

DF1

DF2

DFHL

## Dimensions

| Height      | 185cm | 73ins |
|-------------|-------|-------|
| Bust        | 87cm  | 34ins |
| Waist       | 64cm  | 25ins |
| Hips        | 87cm  | 34ins |
| Inside leg  | 86cm  | 33ins |
| Shoe        | 39    | 6     |
| Heel height | 10cm  | 4ins  |

## Finish Options

- $\bullet$  All poses can be supplied headless with ref HL
- All available in choice of colours and finishes
- Custom colours on request fittings
- All mannequins supplied with circular tempered glass base
- All mannequins supplied with ankle and foot rod as standard