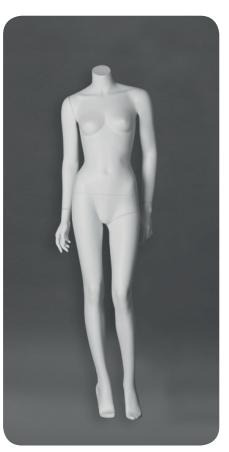

## DEFINITIVE By Panache

DF1

DF2

DFHL

## Dimensions

| Height      | 185cm | 73ins |
|-------------|-------|-------|
| Bust        | 87cm  | 34ins |
| Waist       | 64cm  | 25ins |
| Hips        | 87cm  | 34ins |
| Inside leg  | 86cm  | 33ins |
| Shoe        | 39    | 6     |
| Heel height | 10cm  | 4ins  |

## Finish Options

- $\bullet$  All poses can be supplied headless with ref HL
- All available in choice of colours and finishes
- Custom colours on request fittings
- All mannequins supplied with circular tempered glass base
- All mannequins supplied with ankle and foot rod as standard