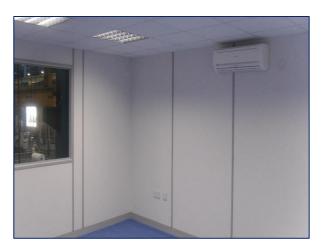

Works within this project included creating an new fire escape with associated builders works, stud partitioning, decorating and flooring, electrical installation and including heating and ventilation services in the form of air conditioning units.