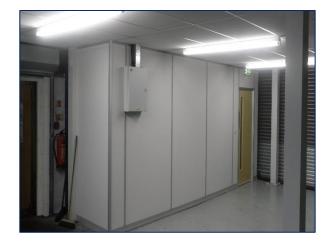

Works within this project included creating an new fire escape with associated builders works, stud partitioning, decorating and flooring, electrical installation and including heating and ventilation services in the form of air conditioning units.