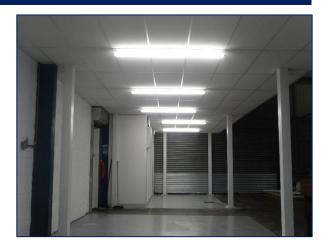

Works within this project included creating an new fire escape with associated builders works, stud partitioning, decorating and flooring, electrical installation and including heating and ventilation services in the form of air conditioning units.