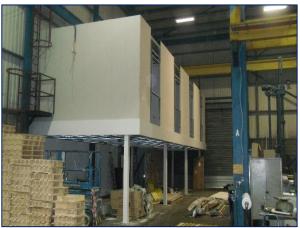

## Project: Steel Stockholder Office Space Location: South Yorkshire

sde were invited to create additional office space within the clients existing warehouse facility.

There were various constraints which we had to consider when developing solutions with our client. These included limitations on the amount of floor space available and the lack of fire escape routes. Our CAD team at sde overcame the floor space restrictions by designing a mezzanine floor structure which would take the office space onto a first floor level.