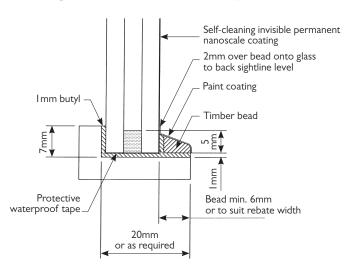

## slimlite glazed with beads & butyl

#### **Double Glazing Breakdown or Misting**

This is caused by failure of the glazing method which must protect the unit seal from the ingress of water or moisture. All double glazing sealants used in the manufacture of double glazing units have a moisture vapour transmission rate when exposed to water or moisture, which will cause misting or breakdown eventually over a period of time. Where units are foreputtied, the putty must be painted and on to the glass to provide a seal to protect the putty from moisture ingress. Foreputty should be left for 7 to 10 days before painting and within 28 days. Similarly when glazed with beads and non hardening compound, paint or protective coating should be applied over the bead and on to the glass. Where timber preservative has been used, Manufacturer's instructions should be followed to prevent reaction with glazing compound. All Slimlite Self Cleaning Unit are edge taped with a strong adhesive aluminium foil which helps to avoid damage during handling, but most importantly provides some extra protection should glazing failure occur allowing ingress of water or moisture.

It is recommended that timber windows should be painted every five years Inland areas and three years Coastal areas. However it is recommended that the paint protection of the glazing including the overlap on to the glass face, should be repainted every three years to maintain the required protection particularly with putty fronting as a minimum. However more frequent 'spot painting' may be necessary to maintain the required standard of protection.