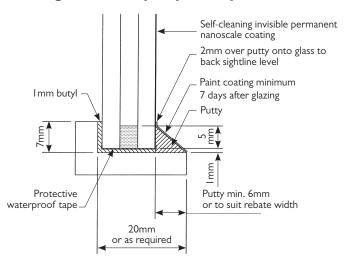

### slimlite glazed with putty & butyl

#### **Double Glazing Breakdown or Misting**

This is caused by failure of the glazing method which must protect the unit seal from the ingress of water or moisture. All double glazing sealants used in the manufacture of double glazing units have a moisture vapour transmission rate when exposed to water or moisture, which will cause misting or breakdown eventually over a period of time. Where units are foreputtied, the putty must be painted and on to the glass to provide a seal to protect the putty from moisture ingress. Foreputty should be left for 7 to 10 days before painting and within 28 days. Similarly when glazed with beads and non hardening compound, paint or protective coating should be applied over the bead and on to the glass. Where timber preservative has been used, Manufacturer's instructions should be followed to prevent reaction with glazing compound. All Slimlite Self Cleaning Unit are edge taped with a strong adhesive aluminium foil which helps to avoid damage during handling, but most importantly provides some extra protection should glazing failure occur allowing ingress of water or moisture.

It is recommended that timber windows should be painted every five years Inland areas and three years Coastal areas. However it is recommended that the paint protection of the glazing including the overlap on to the glass face, should be repainted every three years to maintain the required protection particularly with putty fronting as a minimum. However more frequent 'spot painting' may be necessary to maintain the required standard of protection.