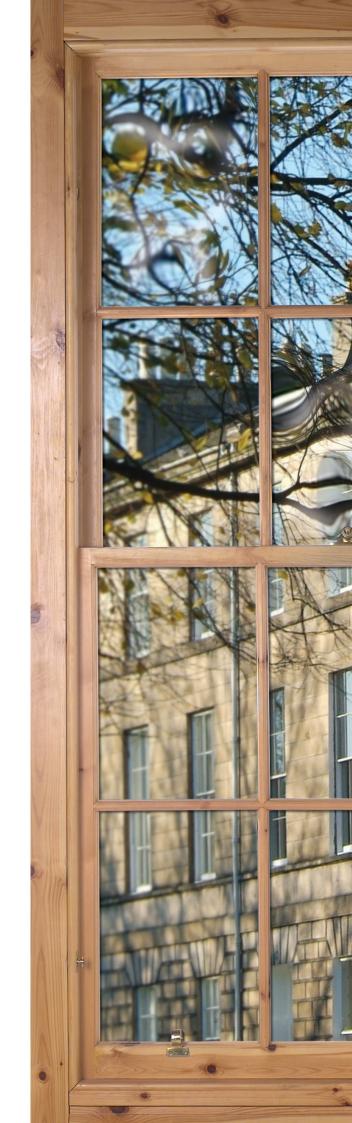

## CONSTRUCTION DETAILS AND DIMENSIONS

**FOR** 

GEORGIAN TIMBER SASH AND CASE WINDOW

WITH

SLIMLITE SELF-CLEANING DOUBLE GLAZING UNITS