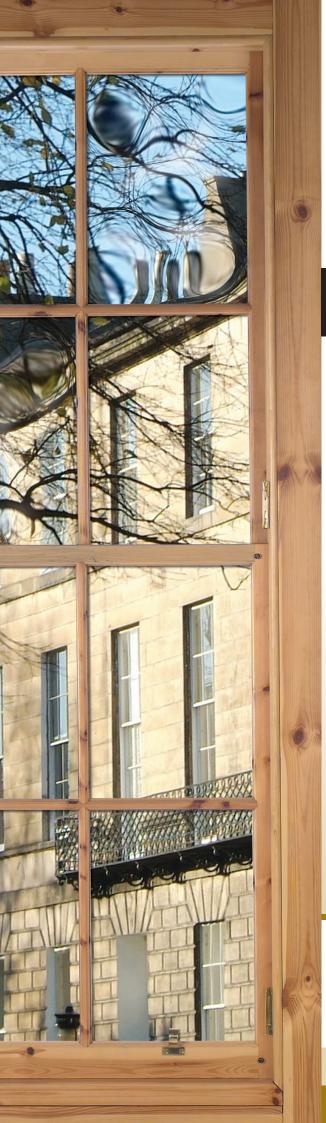

## CONSTRUCTION DETAILS AND DIMENSIONS

**FOR** 

GEORGIAN TIMBER SASH AND CASE WINDOW

WITH

SLIMLITE SELF-CLEANING DOUBLE GLAZING UNITS