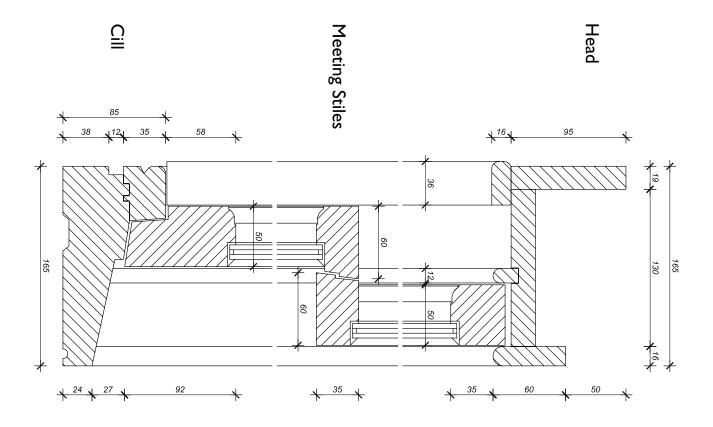

## CONSTRUCTION DETAILS AND DIMENSIONS

**FOR** 

GEORGIAN TIMBER SASH AND CASE WINDOW

WITH

SLIMLITE SELF-CLEANING DOUBLE GLAZING UNITS