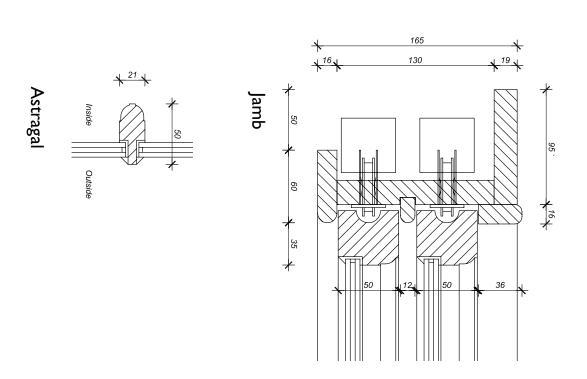

## CONSTRUCTION DETAILS AND DIMENSIONS

**FOR** 

GEORGIAN TIMBER SASH AND CASE WINDOW

WITH

SLIMLITE SELF-CLEANING DOUBLE GLAZING UNITS