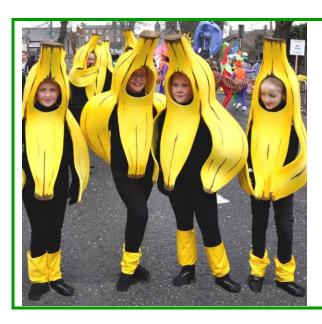

# **BANANA SKINS**

These eye-catching costumes won't go unnoticed! Costume consists of banana skin headdress and yellow ankle warmers.

### **Details:**

Up to 16 costumes available Suitable for ages 7+ Performers should wear black clothes