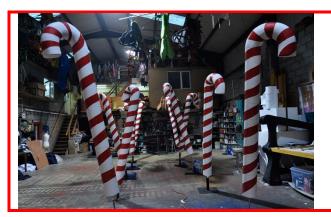

# **CANDY CANES**

Beautiful red and white striped candy canes. Can be freestanding on a base-plate (supplied) or attached to lamp posts.

### **Technical details:**

2.5m high