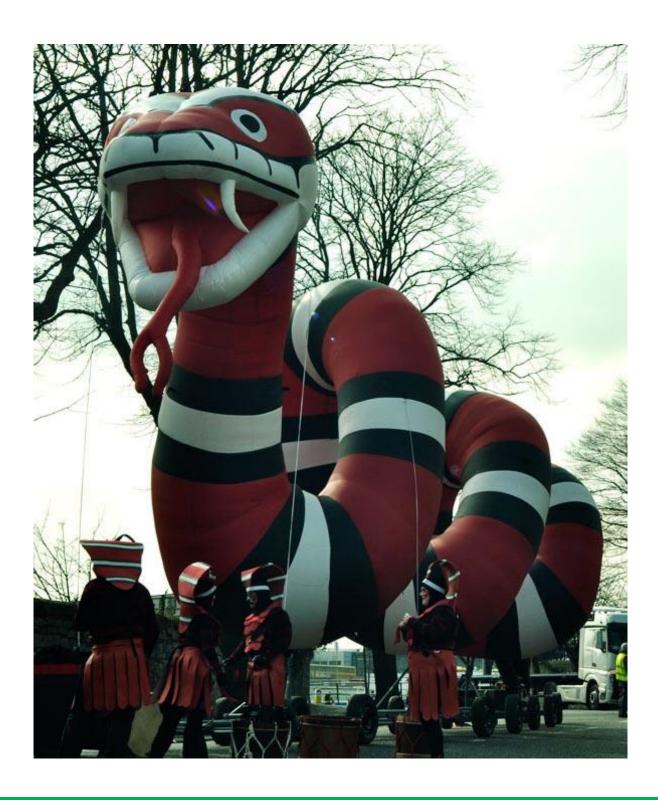

# **GIANT SNAKE**

Designed by AD Colm Lowney and built in-house by our team of technicians, this colourful fella is sure to make an impression wherever he goes. A 6m high and 25m long coil of stripy ferocity.

### **Technical details:**

6m high, 25m long, 2.5m wide Requires power Also available as a float!