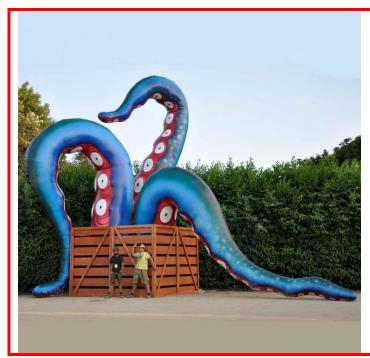

# **GIANT TENTACLES**

An enormous and eye-catching creation of a size that makes an impression wherever it goes.

### **Technical details:**

Crate: 3.2m square, 2.6m high

Tentacles: 8m high, +5m outside crate

Requires power