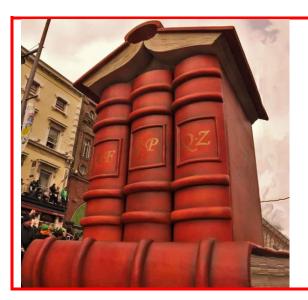

# **BOOKS**

A giant stack of encyclopaedias arranged like a building.

### **Technical details:**

5.54m high, 3.6m long, 3.1m wide Also available as a float