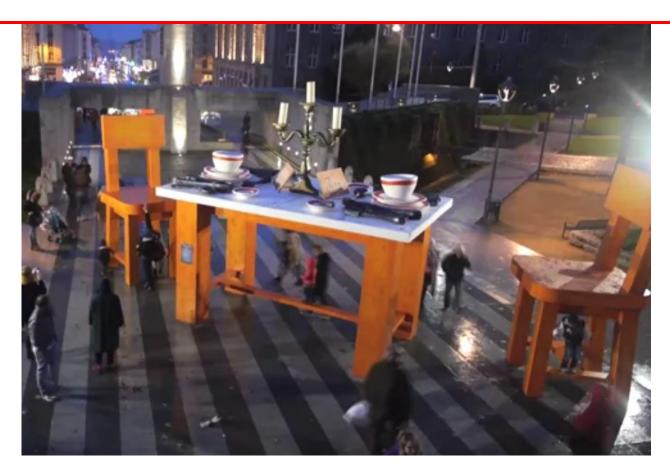

# **GIANT TABLE AND CHAIRS**

These enormous table and chairs are fit for a giant. Available with or without place setting for two.

### **Technical Details:**

Table: 3m high, 3m wide, 5m long

Chairs: 2m to seat level, 1.5m wide, 3.8m high