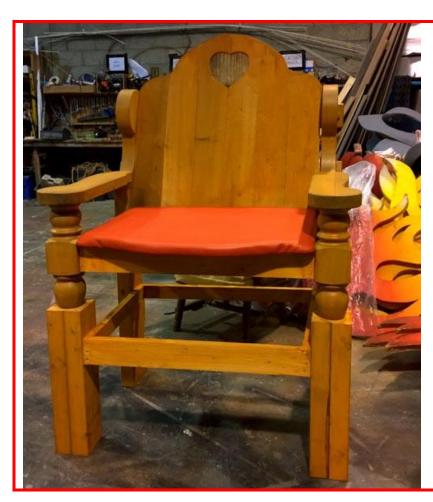

# **BIG WOODEN CHAIR**

Oversized wooden chair with love heart motif and padded seat.

### **Technical details:**

2m high