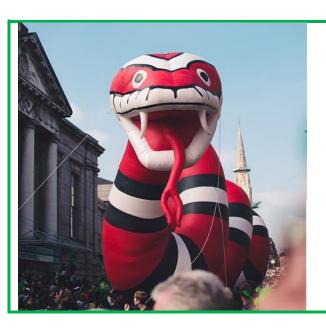

### **GIANT SNAKE**

A stunning 25m long black and red corn snake.

### **Technical details:**

6m high, 25m long, 2.5m wide Requires power

NEW