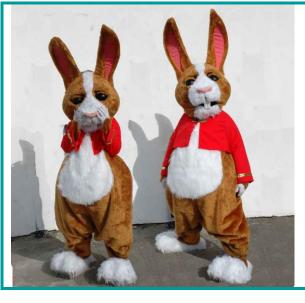

### **RABBITS**

Far from shy and retiring, this cute pair loves to meet new people and find out *all* about them. Curious, talkative, playful and cuddly, the rabbits are ideal for a younger audience.