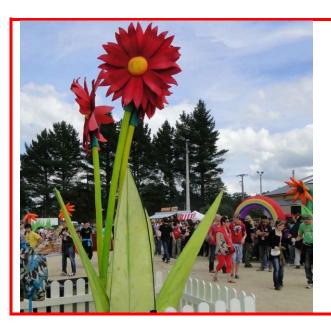

# **TALL FLOWERS**

Tall flowers in a variety of colours to add a dash of colour to an event.

### **Technical details:**

3m high on freestanding base plate 3 flowers per bunch Suitable for attaching to lamp-posts