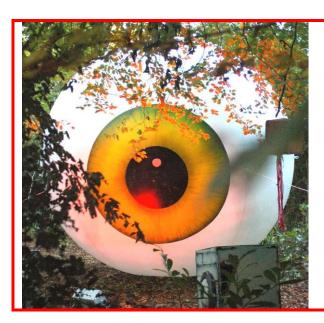

# **EYEBALL INFLATABLE**

A giant inflatable eyeball.

### **Technical details:**

5m in diameter Requires power