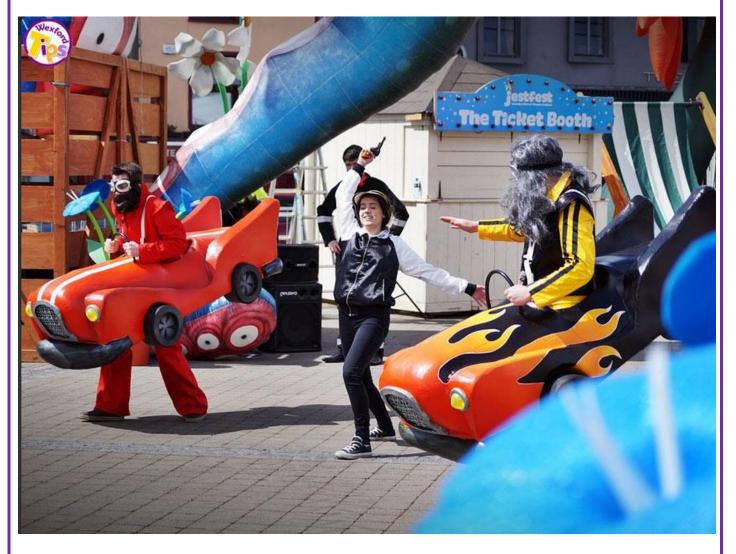

# **RACE CAR DRIVERS**

With their customised wheels, these guys were born to race. Fiercely competitive, they'll challenge anyone, anytime, anywhere!

NEW