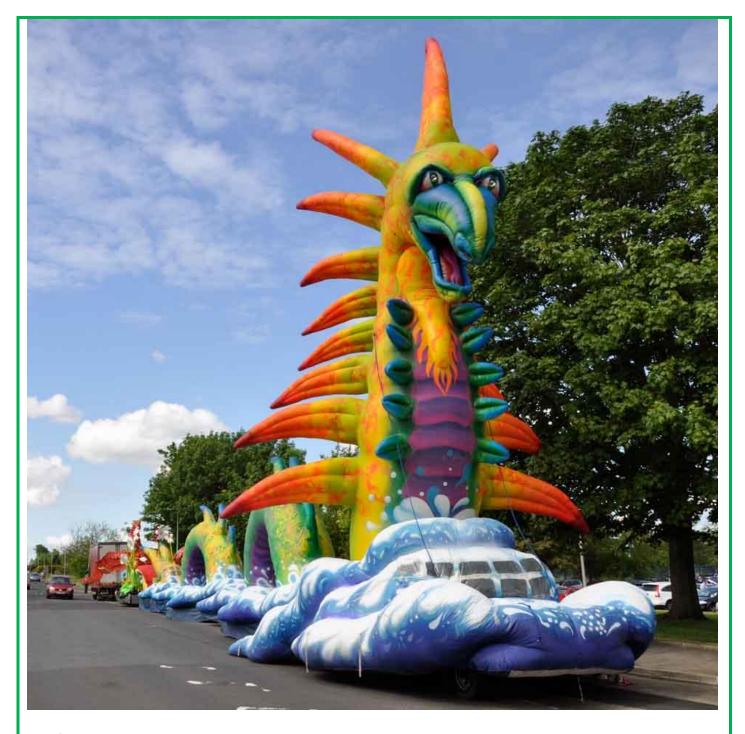

### **PUCA**

In Irish mythology, the Puca was a spirit that could adopt any form. Ours is an enormous, vibrant, rainbow coloured sea serpent. His head reaches over 6m tall but can be pulled down to dip under obstacles (or attack the audience!). Constructed from linked trailers, this eye catching creation is manoeuvrable enough to wind it's way down most parade routes.

### **Technical details:**

The Puca is towed by a vehicle hidden under the front wave. Generators and inverters supply the power for the fans. The Puca is also available as an installation piece.