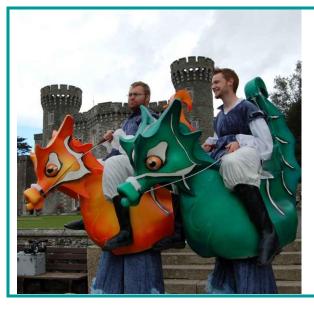

# THE JOUST

Two valiant knights on horseback, a pretty damsel and a minstrel make up this journey back in time. A half hour show of daring deeds, songly songs and an insult competition.