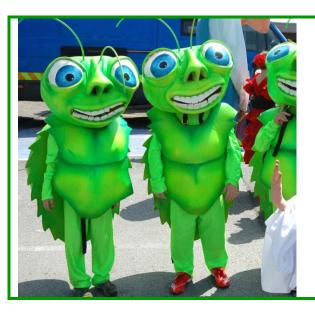

### **APHIDS**

Adorable, bright, bug-eyed aphids suitable for younger children. Kit includes green underclothes, carapace backpack and big head.

### **Details:**

Up to 10 costumes available Suitable for ages 7+