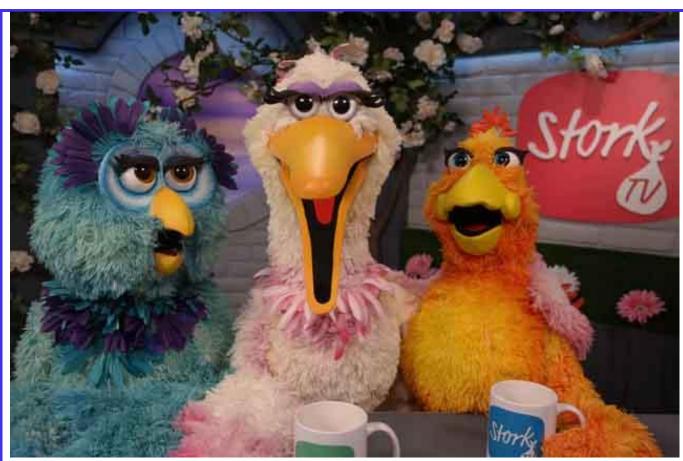

# **STORK TV**

These colourful puppets were created for online chat channel "Stork TV".