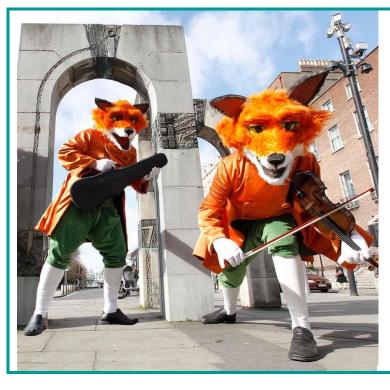

# **FIDDLING FOXES**

This sly pair is always on the lookout for a free lunch. Whether it be trying to steal sweets from children or bikes from railings, you better have your wits about you when the foxes are around.