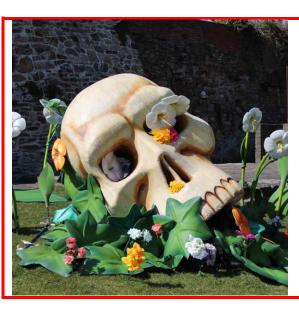

# **HUMAN SKULLS**

Large, sculpted human skulls ideal for Halloween events or, as pictured, for a Mexican style "day of the dead".

### **Technical details:**

Up to 2m high