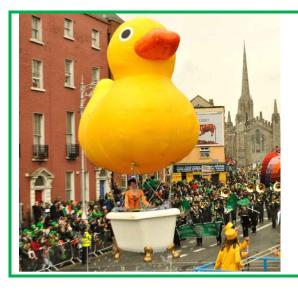

### **RUBBER DUCK AND BATH**

A giant rubber duck balloon prepares to lift a larger than life bath into the air! A bright and eye-catching design, ideal for rubber duck races.

### **Technical details:**

Bath: 2m high, 1m wide, 2m deep Rubber Duck: 4m high, 2.5m wide, 4m deep Bath and rubber duck: 6m high, 2.5m wide, 4m deep The bath and duck can be hired separately The rubber duck requires power Also available as a float