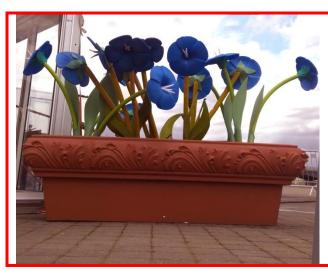

# **PLANTERS**

A beautiful addition to our range of flowers is this terracottaaffect planter. It holds up to two bunches of tall flowers or up to four bunches of the small blue flowers (pictured). Also available in silver.