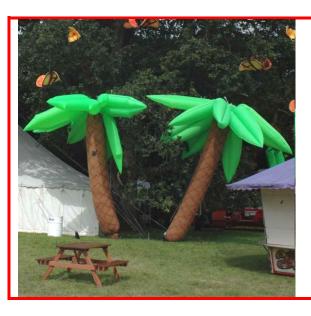

# **PALM TREES INFLATABLE**

Add a taste of the tropics with these enormous palm trees.

### **Technical details:**

5m high, 4m wide at the canopy Requires power