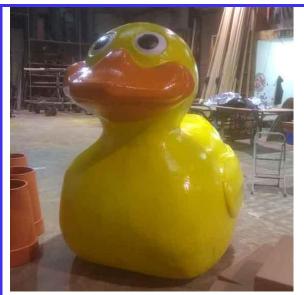

### **RUBBER DUCK AND BATH**

A giant rubber duck balloon prepares to lift a larger than life bath into the air! A bright and eye-catching design, ideal for rubber duck races.

### **Technical details:**

Bath: 2m high, 1m wide, 2m deep Rubber Duck: 4m high, 2.5m wide, 4m deep Bath and rubber duck: 6m high, 2.5m wide, 4m deep The bath and duck can be hired separately The rubber duck requires power Also available as a float