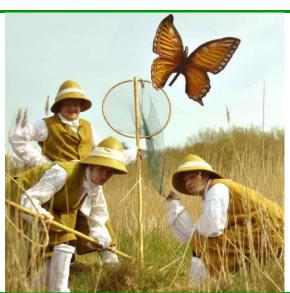

# **EXPLORERS**

Victorian style explorers. Kit contains shirt, waistcoat, shorts, safari hat, neckerchief and bulky socks.

### **Details:**

Up to 12 costumes available Suitable for ages 12+ Up to 6 butterfly-net props available