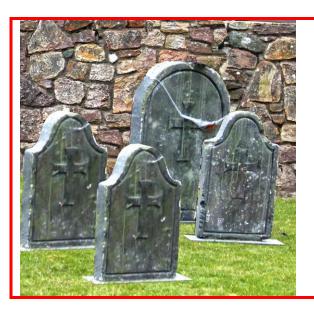

# **GRAVESTONES**

A selection of stone effect gravestones, ideal for dressing any Halloween event.

### **Technical details:**

25 available