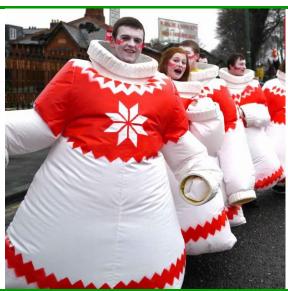

# **INFLATABLE JUMPERS**

Inflatable, Nordic style jumpers with oversized collars.

### **Details:**

Up to 10 costumes available Suitable for ages 14+ Require batteries (supplied)