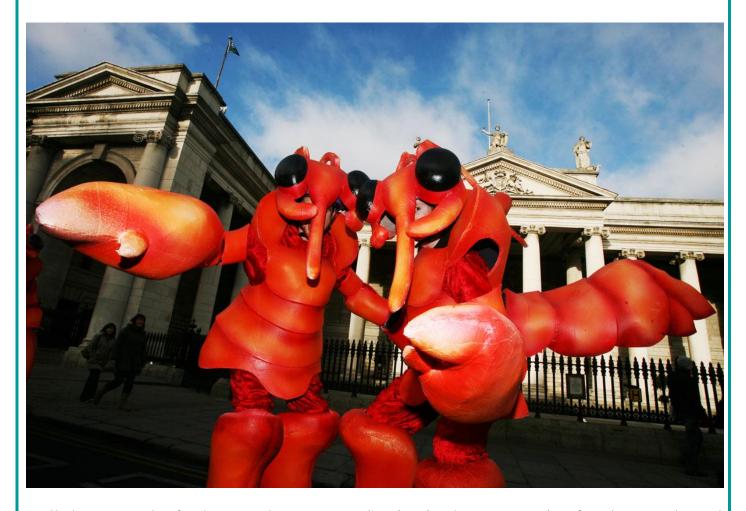

# **PRAWNS**

These ferocious creatures are far from defenceless. Fast, strong and covered in armour, you won't be eating these!

### **Notes:**

The prawns require stilt walkers