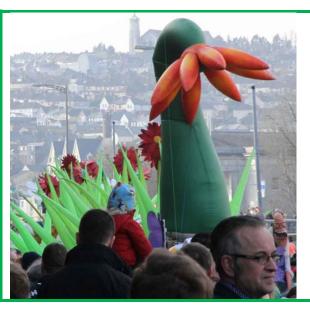

### **FLOWERS INFLATABLE**

Whatever the weather, these huge inflatables add colour, spectacle and a touch of Summer.

### **Technical details:**

6m high, 2m wide, 2m deep Requires power Also available as a float