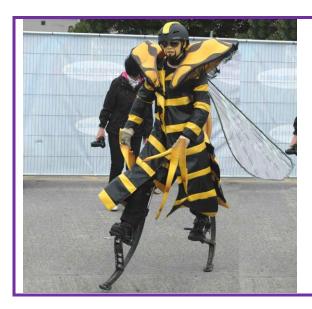

### **WASPS**

Summer wouldn't be summer without wasps! These fast moving stilt walkers are constantly on the lookout for picnics, sugar and (the holy grail) jam!

### **Notes:**

The wasps require stilt walkers