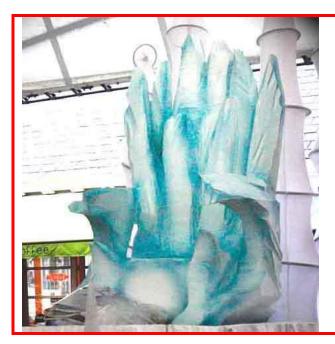

### **ICE THRONE**

A glittering ice throne. This chair is ideal as a Christmas chair for Santa, Jack Frost or ice princess.

### **Technical details:**

4m high Also available as a float