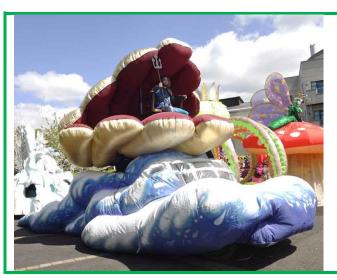

### **NEPTUNES THRONE**

A giant gold shell rides on top a deep sea wave. The perfect vehicle for Neptune to travel around on.

### **Technical details:**

Seat for a performer to sit within the shell 4.5m high 4m wide 6m long Vehicle is disguised beneath the wave.