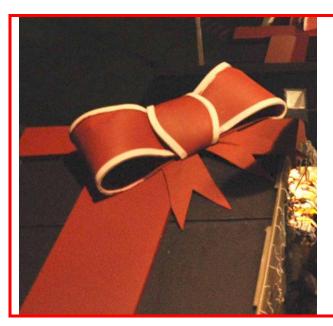

# **GIANT CHRISTMAS BOWS**

Ideal for the top of chalets to add some Christmas cheer to an outdoor market

### **Technical details:**

1.5m wide