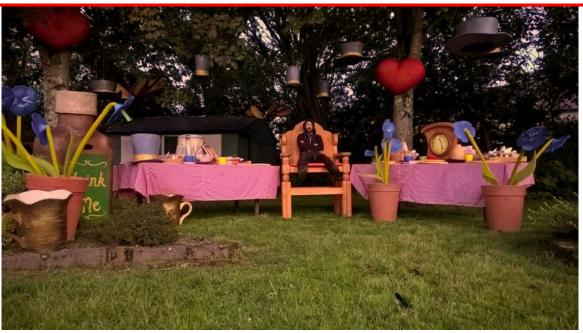

### **MAD HATTERS TEA PARTY**

A table set for tea with the mad hatter! Sandwiches, tarts, baskets and teacups arranged on a gingham table cloth. This kit also comes with a selection of hats that can be hung from trees and an oversized chair.

### **Technical details:**

1.2m wide, from 2.4-9.6m long