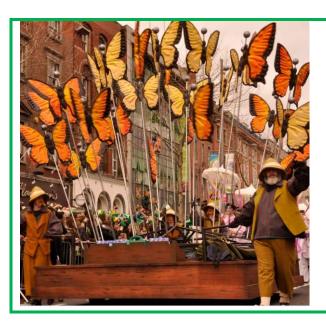

### BUTTERFLY CAROUSEL

A beautiful, bright, turning carousel of over 20 butterflies on a base.

### **Technical Details:**

4m high, 3m wide, 3m long Wind powered turning