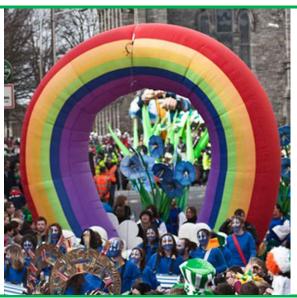

### **RAINBOW**

A bright rainbow inflatable on a float base.

### **Technical details:**

4.5m high, 3m wide, 5m long requires 4 people to push