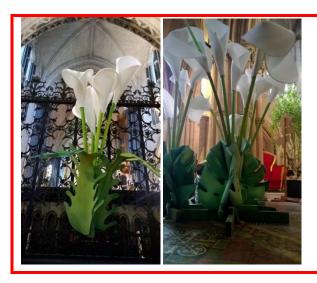

### **FLOWERS**

Available as a single flower float or as a train of flowers and grass (pictured).

### **Technical details:**

Single float: 6m high, 2m wide, 4m long Train float: 6m high, 2m wide, 30m long Also available as an installation