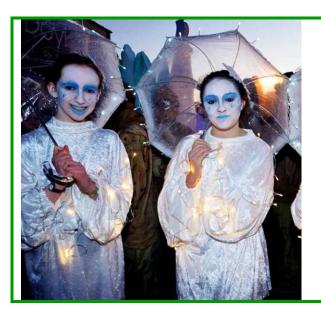

# **WHITE LIGHTS**

Beautiful at night, these costumes consist of white trousers, white top with lights and umbrella with lights.

### **Details:**

Up to 10 costumes available Suitable for ages 9+ Require batteries (supplied)