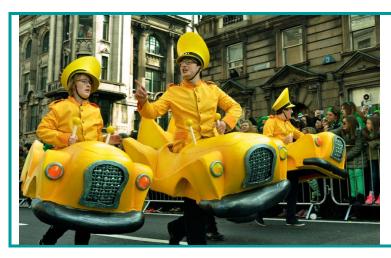

# **MARCHING BAND**

Yellow and orange marching band costumes.

### **Details:**

Up to 10 costumes available Suitable for ages 15+