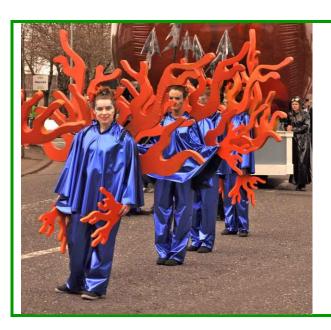

# **CORAL**

Get a taste of the seabed with these coral costumes. The metallic blue poncho and trousers are enhanced by the vibrant orange coral backpack and hand-held coral "fans".

### **Details:**

Up to 12 costumes available Suitable for ages 9+