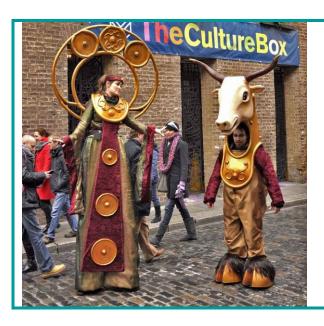

# **BULL AND QUEEN MAEVE**

Queen Maedbh has fought long and hard for her prized bull. He follows her wherever she goes, but is he as strong and brave as he's cracked up to be?

### **Notes:**

This walkabout requires a stilt walker