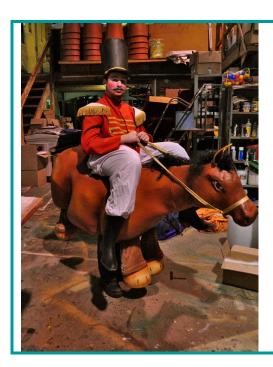

# **TOY SOLDIER**

A tin soldier on his trusty steed. Ideal for Christmas/nutcracker themed events.

NEW