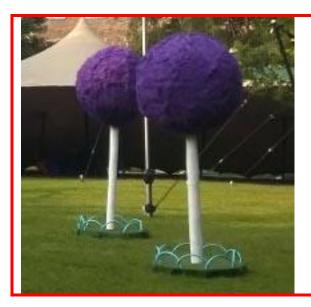

# **PURPLE TREES**

Fluffy, purple, freestanding trees!

### **Technical details:**

2.4m high

NEW