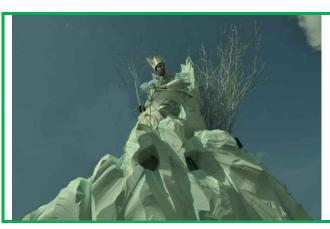

# **ICE THRONE**

A glittering ice throne on a frosty mountain top. This float is ideal for Christmas as a chair for either Santa or Jack Frost.

### **Technical details:**

3m high, 2.5m wide, 3m long Vehicle is disguised beneath the mountain top.