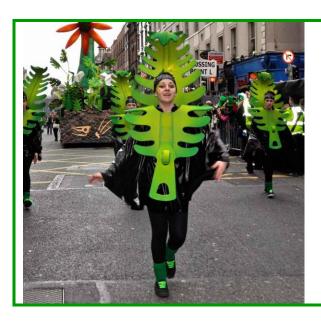

# **FERNS**

Costume consists of black poncho and bright green fern backpack.

### **Details:**

Up to 12 costumes available Suitable for ages 9+ Performers to wear blacks