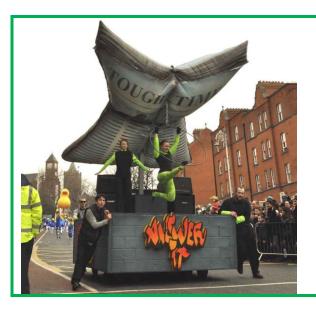

# **TOUGH TIMES**

The theme underlying this unusual, urban float is that although it is hard to ignore the difficulties in the world around us, from time to time, everybody needs a break from it

### **Technical details:**

5m high, 4m wide, 4m deep Requires 6 people to push There is a ring on which an aerialist can perform