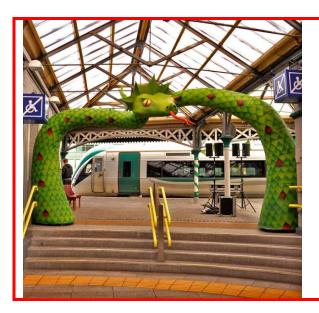

### **PUCA**

In Irish mythology, the Puca was a spirit that could adopt any form. Ours is an enormous, vibrant, rainbow coloured sea serpent. His head reaches over 6m tall but can be pulled down to dip under obstacles (or attack the audience!). Constructed from linked trailers, this eye catching creation is manoeuvrable enough to wind it's way down most parade routes.

### **Technical details:**

The Puca is towed by a vehicle hidden under the front wave. Generators and inverters supply the power for the fans. The Puca is also available as an installation piece.