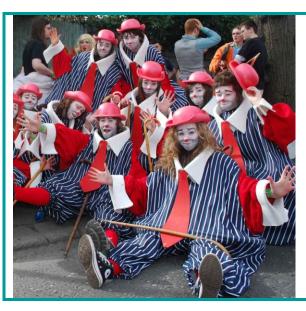

# **CLOWNS**

Are they trying to blend in with you? Or are they trying to make **you** blend in with **them**?

This silent but determined group stalk their prey and, before you know it, everyone will be sporting a red nose!