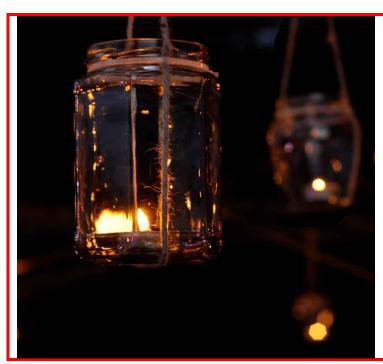

# **CANDLELIT JARS**

A beautiful way to add atmosphere to an area. These glass jars come in a variety of shapes and sizes. Battery powered tea-lights provide a flickering light without compromising fire regulations.

### **Technical details:**

200 jars available Tea-light life is approximately 8 hours. Real tea-lights are available.