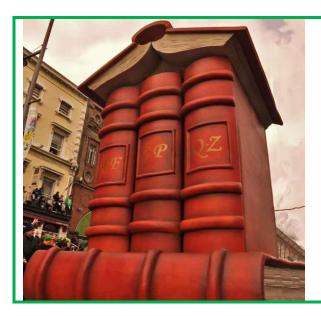

# **BOOKS**

A giant stack of encyclopaedias arranged like a building.

### **Technical details:**

5.54m high, 3.6m long, 3.1m wide Requires 6-10 people to push