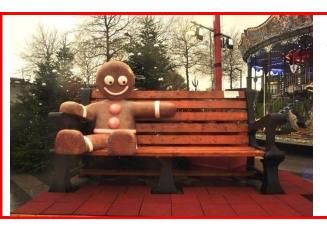

### **GINGERBREAD MAN**

This friendly gingerbread man is the perfect companion for our giant bench. Ideal for Christmas and a great photo opportunity!

NEW