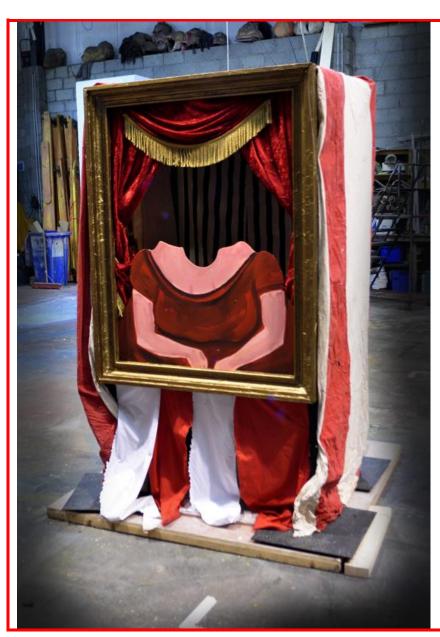

ANDY CANES**

Beautiful red and white striped candy canes. Can be freestanding on a base-plate (supplied) or attached to lamp posts.

### **Technical details:**

2.5m high





# **GIANT CHRISTMAS BOWS**

Ideal for the top of chalets to add some Christmas cheer to an outdoor market

### **Technical details:**

1.5m wide





# **SNOWFLAKES**

Polystyrene snowflakes dusted with ice blue colouring and glitter. Intended as hanging decorations.

### **Technical details:**

0.6m diameter



# **BIG WOODEN CHAIR**

Oversized wooden chair with love heart motif and padded seat.

### **Technical details:**

2m high





# **PHOTO FRAMES**

Available in different sizes and colours, the photo frames are a great photo opportunity. Can also be combined with lighting to create points of interest.

NEW



# **PHOTO BOOTHS**

Circus style photo booth picture frames.





# **INFLATABLE LOCK**

This enormous gold lock looks stunning on its own, but can also serve as a marker for locker facilities at your festival.

### **Technical details:**

7m high, 5m wide, 2m deep Requires power



# **HAWAIIAN SHIRT**

An oversized, colourful hawaian shirt.



# Floats





### **PUCA**

In Irish mythology, the Puca was a spirit that could adopt any form. Ours is an enormous, vibrant, rainbow coloured sea serpent. His head reaches over 6m tall but can be pulled down to dip under obstacles (or attack the audience!). Constructed from linked trailers, this eye catching creation is manoeuvrable enough to wind it's way down most parade routes.

### **Technical details:**

The Puca is towed by a vehicle hidd