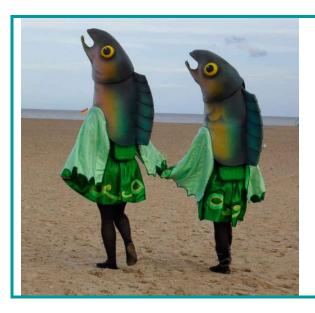

# **DANCING FISH**

This pair of leaping salmon perform a wonderful *sean nos* styled dance. They'll dance with anyone so put your fishing rods away and get your dancing shoes out.