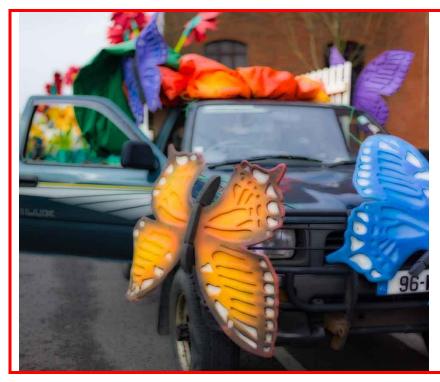

# **BUTTERFLIES**

Selections of brightly coloured butterflies that can be hung from trees or used to brighten up fencing. Colours include orange (pictured), blue and purple.

### **Technical details:**

1m across