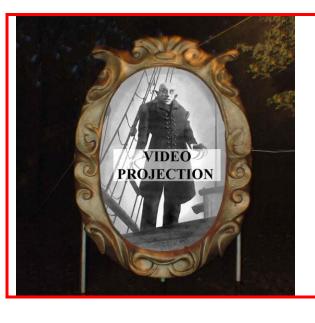

### MIRROR FRAME

Fairytale style mirror/picture frame. The screen can be used to project images from behind the frame.

### **Technical details:**

3m high, 2m wide Requires power