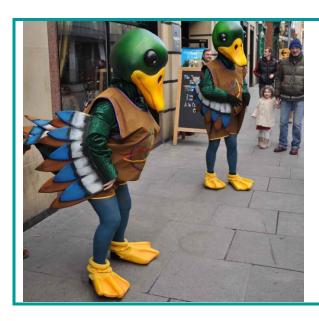

# **NESTING DUCKS**

It's nesting time and Mr and Mrs Mallard are house hunting. Can they find the perfect spot to keep their egg safe?