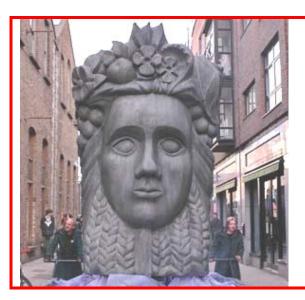

### **ANNA LIVIA**

Based on the stone carving for the Anna Livia (river Liffey) this large, stone-effect sculpture is surrounded by wheat and fruits - ideal for harvest festivals.

### **Technical details:**

Also available as a float.