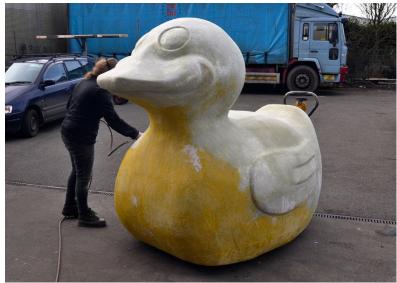

# **RUBBER DUCK**

Created for Stockton-on-Tees city council, this rubber duck was made from a durable and weatherproof fibreglass finish. He came complete with internal ballast and built in tracks for easy hand-truck moving.