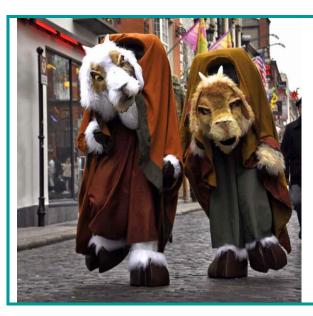

# **OLD GOATS**

These two old timers have seen it all. There's nothing they don't know and nothing they won't eat! Take heed of their wise old sayings, but keep an eye on your lunch...this wily pair are quicker (and hungrier!) than they look.