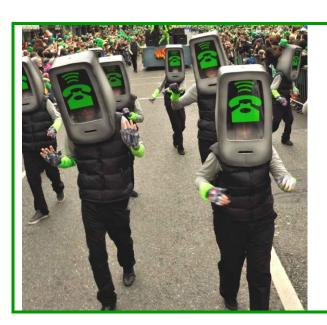

# **MOBILE PHONES**

Costume comes complete with mobile phone headpiece, grey long sleeve top, black gilet, black trousers and lime wrist warmers.

### **Details:**

Up to 16 costumes available Suitable for ages 13+ Performers can wear their own black trousers if preferred.