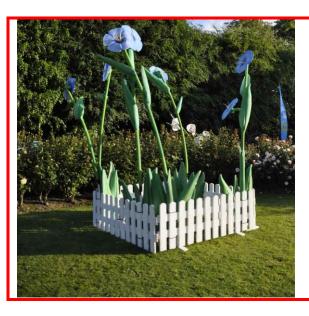

# **TALL FLOWERS**

Tall flowers in a variety of colours to add a dash of colour to an event.

### **Technical details:**

3m high on freestanding base plate 3 flowers per bunch Suitable for attaching to lamp-posts