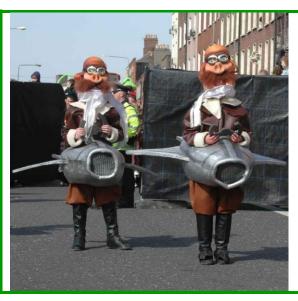

# **FLYING PIGS**

Pigs will fly! These porcine aviators come complete with pig mask, flying scarf, brown jacket and brown flight trousers.

### **Details:**

Up to 5 costumes available Suitable for ages 13+ Silver airplanes also available for hire