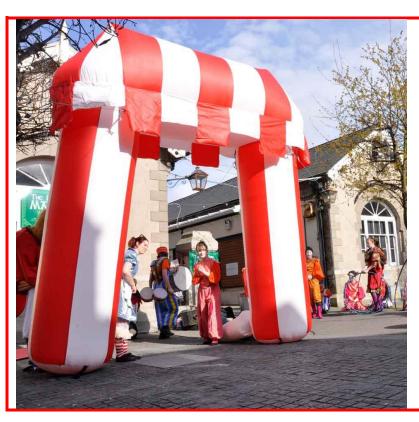

# RED/WHITE ARCH INFLATABLE

Add a touch of the Big Top to your event with this circus style archway.

### **Technical details:**

4m high, 4m wide, 2m wide gap Requires power