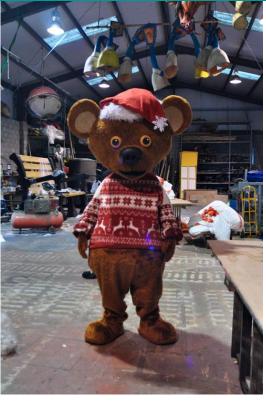

# **TEDDY BEAR**

Cute, cuddly and totally lost! Can you help our bear find his way home?