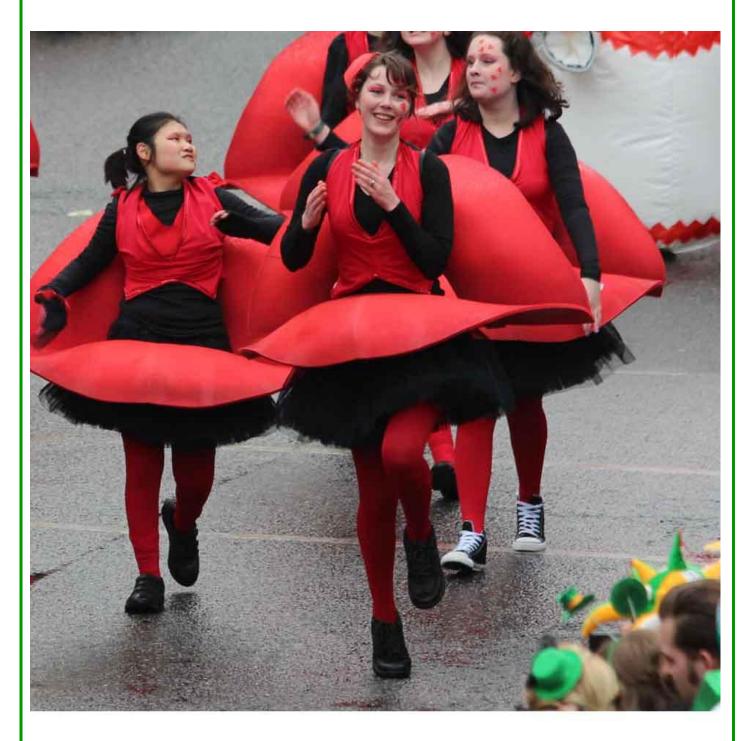

# **KISSES**

Costume comprises black top, red waistcoat, red-lips skirt, black net under-skirt, red tights and a lip-motif hairclip.

### **Details:**

Up to 8 costumes available Suitable for ages 10+