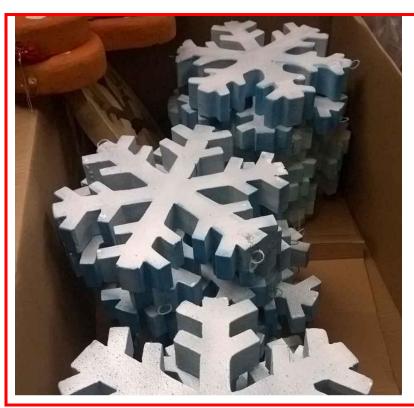

# **SNOWFLAKES**

Polystyrene snowflakes dusted with ice blue colouring and glitter. Intended as hanging decorations.

### **Technical details:**

0.6m diameter