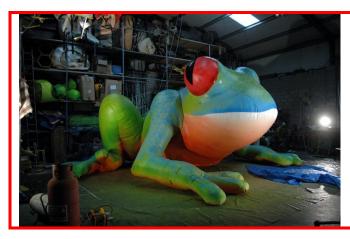

### **FROG INFLATABLE**

A giant tropical tree frog inflatable

### **Technical details:**

3.5m high 7m long 5m wide

NEW