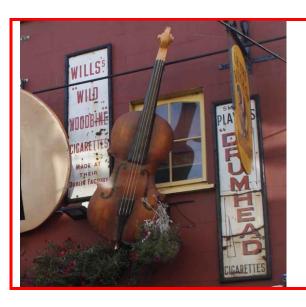

# **LARGE INSTRUMENTS**

Oversized violins, accordions and bodhrán suitable for mounting on fencing or walls.

### **Technical details:**

Violin – 2.4 m high Accordion – 1.5 m high Bodhrán – 1.5m diameter