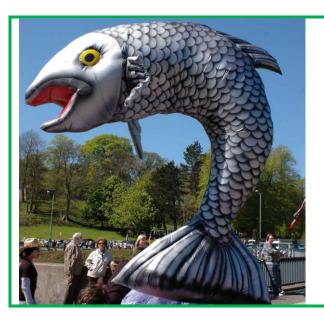

### **SALMON INFLATABLE**

Large, inflatable, leaping salmon on a square float base.

### **Technical details:**

4m high, 2.5m wide, 3m long Requires 4 people to push