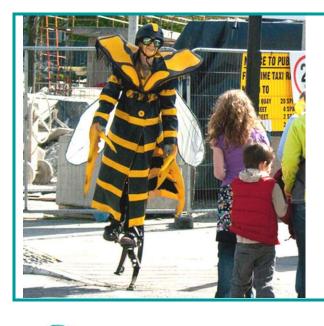

### **WASPS**

Summer wouldn't be summer without wasps! These fast moving stilt walkers are constantly on the lookout for picnics, sugar and (the holy grail) jam!

### **Notes:**

The wasps require stilt walkers