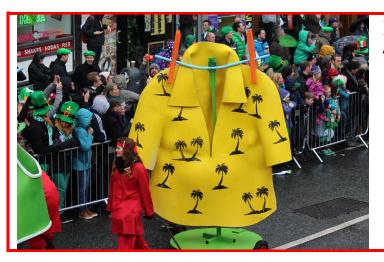

### **Technical details:**

1.5m wide





# **SNOWFLAKES**

Polystyrene snowflakes dusted with ice blue colouring and glitter. Intended as hanging decorations.

### **Technical details:**

0.6m diameter



# **BIG WOODEN CHAIR**

Oversized wooden chair with love heart motif and padded seat.

### **Technical details:**

2m high





# **PHOTO FRAMES**

Available in different sizes and colours, the photo frames are a great photo opportunity. Can also be combined with lighting to create points of interest.

NEW



# **PHOTO BOOTHS**

Circus style photo booth picture frames.





# **INFLATABLE LOCK**

This enormous gold lock looks stunning on its own, but can also serve as a marker for locker facilities at your festival.

### **Technical details:**

7m high, 5m wide, 2m deep Requires power



# **HAWAIIAN SHIRT**

An oversized, colourful hawaian shirt.



# Floats





### **PUCA**

In Irish mythology, the Puca was a spirit that could adopt any form. Ours is an enormous, vibrant, rainbow coloured sea serpent. His head reaches over 6m tall but can be pulled down to dip under obstacles (or attack the audience!). Constructed from linked trailers, this eye catching creation is manoeuvrable enough to wind it's way down most parade routes.

### **Technical details:**

The Puca is towed by a vehicle hidden under the front wave. Generators and inverters supply the power for the fans. The Puca is also available as an installation piece.





# **BUTTERFLY CAROUSEL**

A beautiful, bright, turning carousel of over 20 butterflies on a wooden plinth.

### **Technical details:**

4m high,