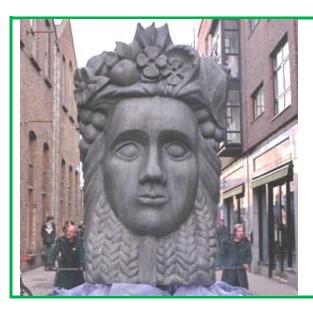

### **ANNA LIVIA**

Based on the stone carving for the Anna Livia (river Liffey) this large, stone-effect sculpture is surrounded by wheat and fruits - ideal for harvest festivals.

### **Technical details:**

3.4m high, 2.5m wide, 3m long Requires 4 people to push Also available as an installation