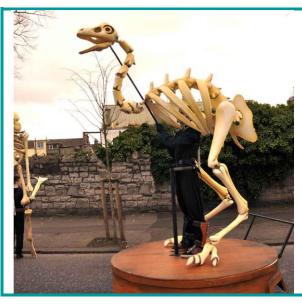

# **DINO BONES**

Like a night at a museum, these dinosaur bones have come alive!