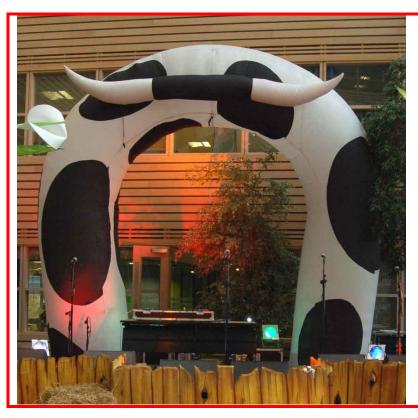

# **COW ARCH INFLATABLE**

Bring out your inner cowboy with this cowinspired archway! Works well as a arch or as a backdrop to western/harvest themed events.

### **Technical details:**

5m high, 5m wide, 1m deep, 3m wide gap Requires power