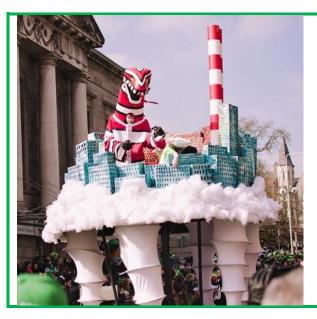

### **CITY IN THE CLOUDS**

A floating city skyline with room for two performers.

### **Technical details:**

4.5m high 3m wide 3m long