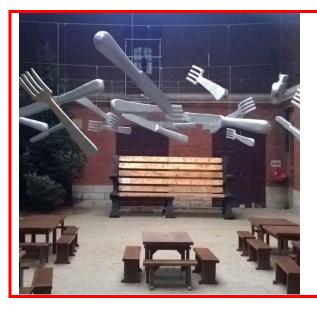

# **KNIVES AND FORKS**

Giant knives and forks. Ideal for harvest/food festivals.

### **Technical details:**

2m tall

Available freestanding, suspended or attached to lamp posts