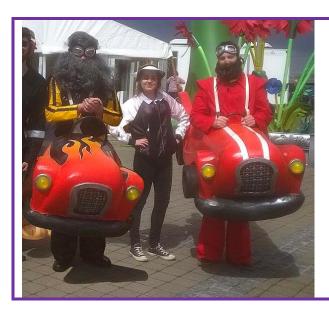

# **RACE CAR DRIVERS**

With their customised wheels, these guys were born to race. Fiercely competitive, they'll challenge anyone, anytime, anywhere!

NEW