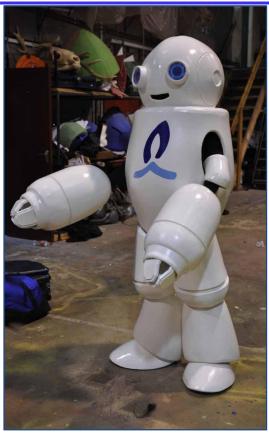

**MR TAYTO** 

As a national treasure, it's important that Mr Tayto is well turned out, no matter what the occasion.

**BORD GAIS ROBOT** 

**POINT VILLAGE MASCOT** 