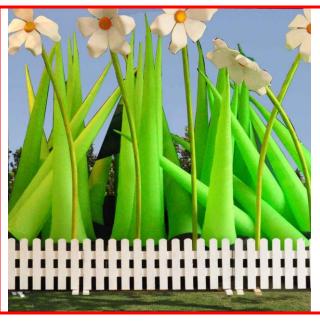

# **GRASS INFLATABLE**

Large patches of brightly coloured, giant grass

### **Technical details:**

3m high, 4m wide, 2.5m deep Requires power