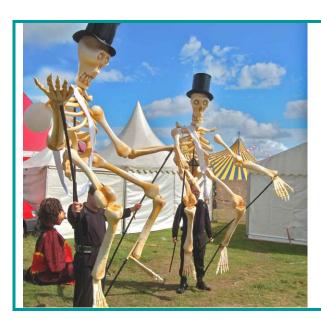

# **SKELETONS**

You won't miss this gangly pair wandering about. Great for adding atmosphere to Halloween events.