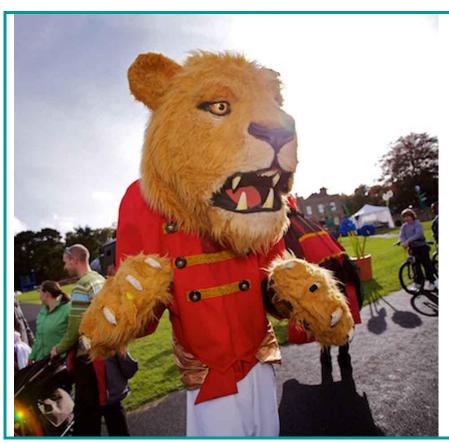

# **LION**

A circus lion like no other! Not to be tamed, this fearsome creature likes to play ringmaster.

### **Notes:**

The lion has animatronic eyes and mouth for extra interactivity