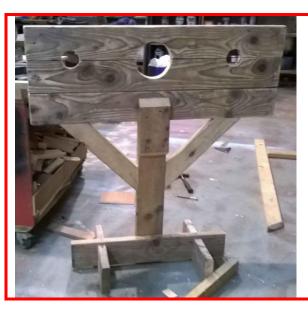

### **MEDIEVAL STOCKS**

Realistic, wooden, medieval stocks. Ideal for photo opportunities or for general dressing.

### **Technical details:**

1.2m high, 1.2m wide