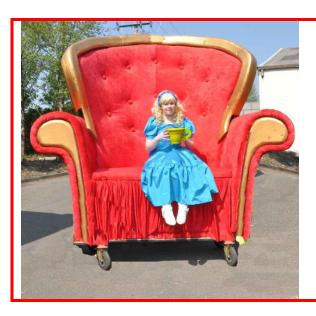

### **RED VELVET CHAIR**

A great photo opportunity for young and old, this plush chair works well on its own or as a backdrop for an 'Alice in Wonderland' performer.

### **Technical Details:**

2.6m high, 2,5m wide, 1.5m deep