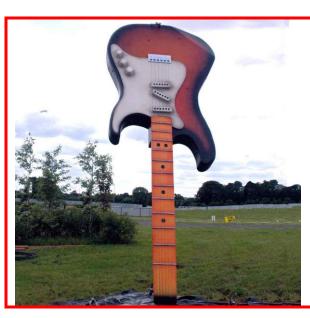

# **ELECTRIC GUITAR**

A stunning, sunburst-coloured electric guitar, wedged neck first in the ground.

### **Technical details:**

7m high