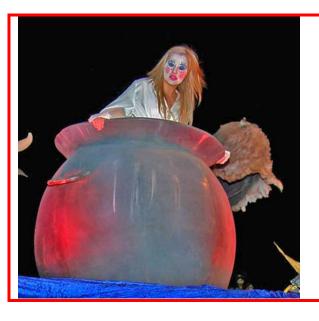

# **CAULDRONS**

What self respecting witch would be seen without a cauldron? Large enough to fit a performer inside.

### **Technical details:**

1.2m diameter