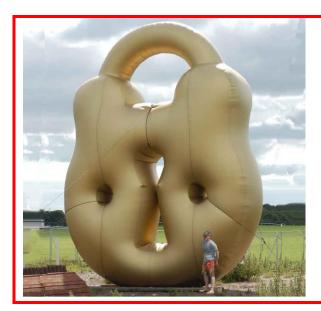

# **INFLATABLE LOCK**

This enormous gold lock looks stunning on its own, but can also serve as a marker for locker facilities at your festival.

### **Technical details:**

7m high, 5m wide, 2m deep Requires power