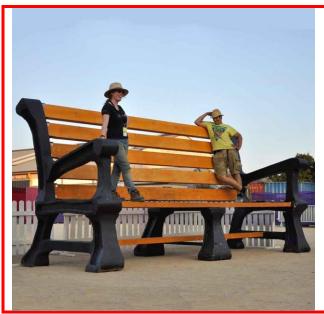

### **GIANT BENCH**

Our giant park benches are a people magnet! A perfect place for photos with friends or just to sit back and relax. Strong, durable and suitable for seating up to 20 people at a time.

### **Technical details:**

2.5m high, 5m long, 2.5m deep A shortened version at 3.2m long is available for smaller spaces Also available as a float