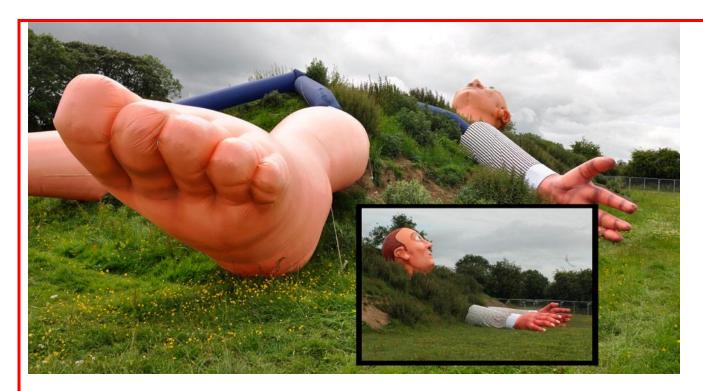

## **FRANK**

He's got two arms, two legs, a head and no body... we call him 'Frank'.

### **Technical details:**

Five separate inflatables make up this piece. Ideal for dressing a grassy mound. Requires power