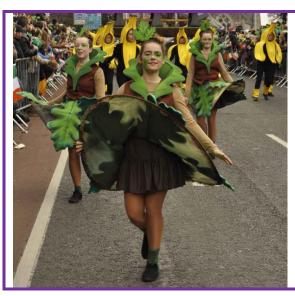

# **OAK LEAVES**

Beautiful and stylish in autumn colours. Costume comprises oak leaf skirt, underskirt, flesh coloured top, golden brown waistcoat, oak themed neckpiece and hairclip.

### **Details:**

Up to 8 costumes available

Sizes: 4x size 8, 3x size 12, 1x size 14