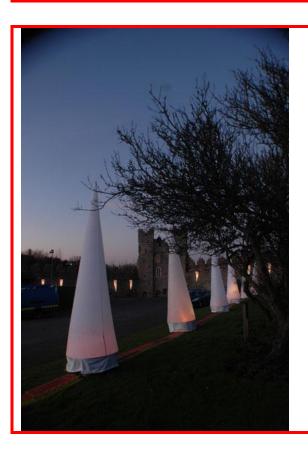

# WHITE CONES INFLATABLES

White inflatable cones with internal light. Ideal for creating walkways at night or for highlighting entrances.

### **Technical details:**

3m high