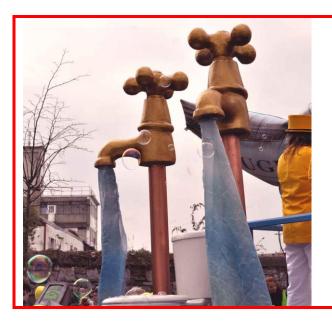

# **TAPS**

Brass taps and pipes with 'running water'fabric.

### **Technical details:**

2.5m high