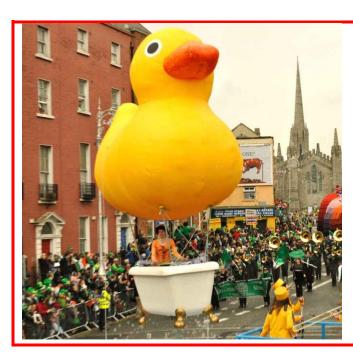

### **RUBBER DUCK AND BATH**

A giant rubber duck balloon prepares to lift a larger than life bath into the air! A bright and eye-catching design, ideal for rubber duck races.

### **Technical details:**

Bath: 2m high, 1m wide, 2m deep Rubber Duck: 4m high, 2.5m wide, 4m deep Bath and rubber duck: 6m high, 2.5m wide, 4m deep The bath and duck can be hired separately The rubber duck requires power Also available as a float