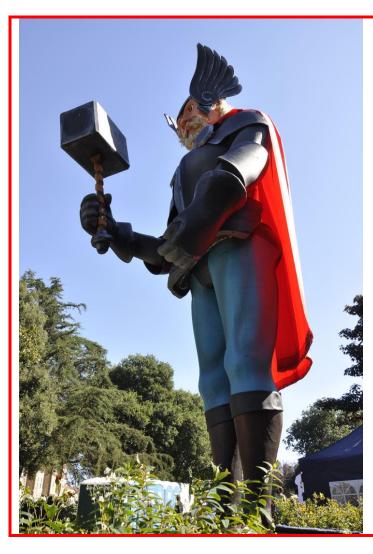

# **THOR**

Wielding his mighty hammer, this freestanding sculpture of god of thunder Thor, casts a long shadow. Perfect for sci-fi/fantasy events.

### **Technical Details:**

4.5m high