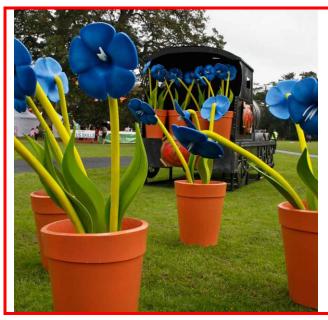

### **FLOWER POTS**

These flowerpots with bright blue flowers are large enough to make an impression, yet small enough to be portable. Ideal for dressing stage areas or disguising fencing.

# **Technical details:**

1.2 m high