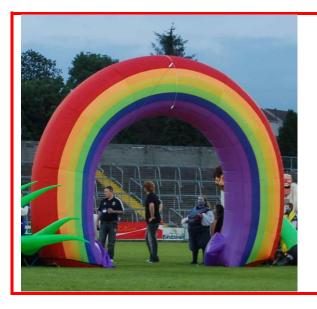

# **RAINBOW INFLATABLE**

Add a splash of colour to your event with this vivid rainbow inflatable. Can be used on its own or as a pedestrian entranceway.

### **Technical Details:**

3.5m high, 4.5m wide, 1m deep Also available as a float