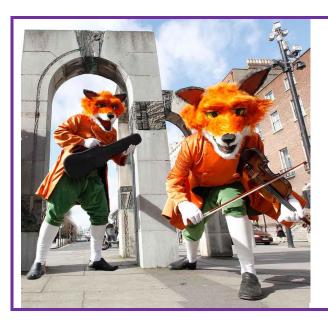

# **FIDDLING FOXES**

This sly pair is always on the lookout for a free lunch. Whether it be trying to steal sweets from children or bikes from railings, you better have your wits about you when the foxes are around.