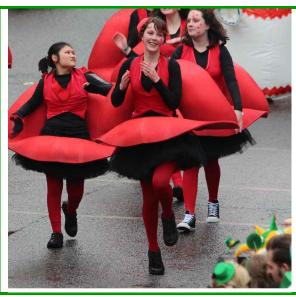

# **KISSES**

Costume comprises black top, red waistcoat, red-lips skirt, black net under-skirt, red tights and a lip-motif hairclip.

### **Details:**

Up to 8 costumes available Suitable for ages 10+