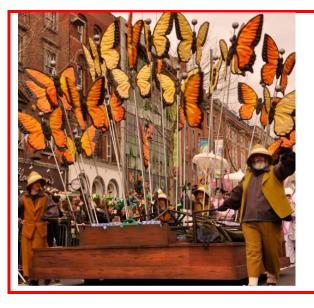

### BUTTERFLY CAROUSEL

A beautiful, bright, turning carousel of over 20 butterflies on a base.

### **Technical Details:**

4m high, 3m wide, 3m long Wind powered turning