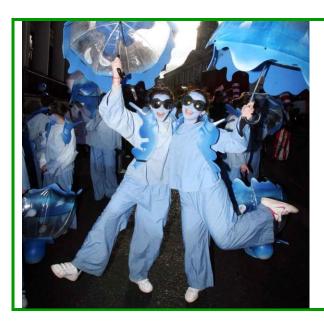

# **RAINDROPS**

Sing in the rain with this kit containing blue costume, goggles, neck-splash and raindrop umbrellas.

### **Details:**

Up to 8 costumes available Suitable for ages 9+