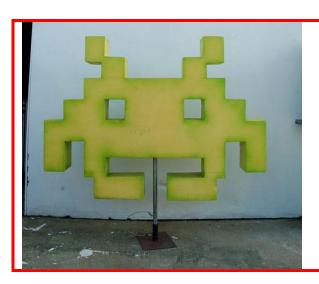

# **SITE MARKERS**

Polyscupted site markers of various iconic images. Space invader, orange wedge, welly, giant punt coin to name but a few. Great for marking out different areas of your event

NEW