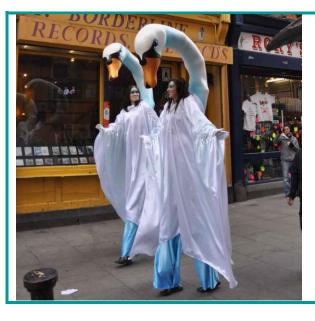

# **ENCHANTED SWANS**

Based on the children of Lír, these beautiful mystical creatures bring grace and elegance to the streets with their magical presence.

### **Notes:**

This walkabout requires stilt walkers

**CELTS** 

Fearless warriors from the past.

NEW