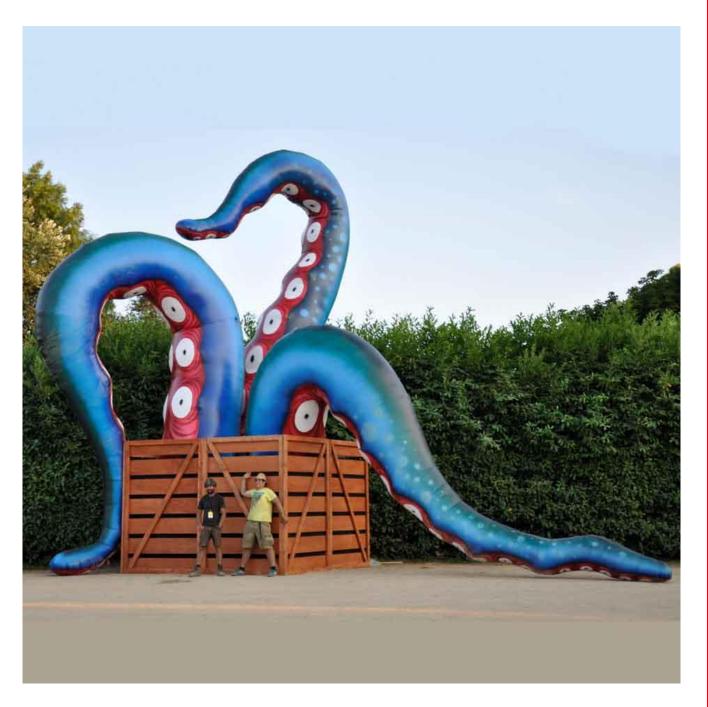

# **GIANT TENTACLES**

An enormous and eye-catching creation of a size that makes an impression wherever it goes.

### **Technical details:**

Crate: 3.2m square, 2.6m high

Tentacles: 8m high, +5m outside crate

Requires power