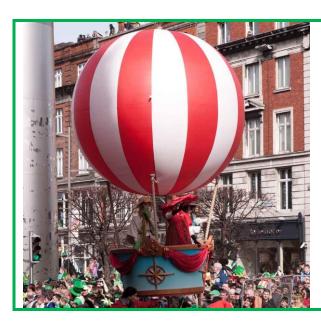

### **HOT AIR BALLOON**

A beautiful, Victorian inspired hot air balloon on a round float base. The basket has room for up to 3 performers.

### **Technical details:**

5m high, 3m wide, 3m long Requires 4 people to push