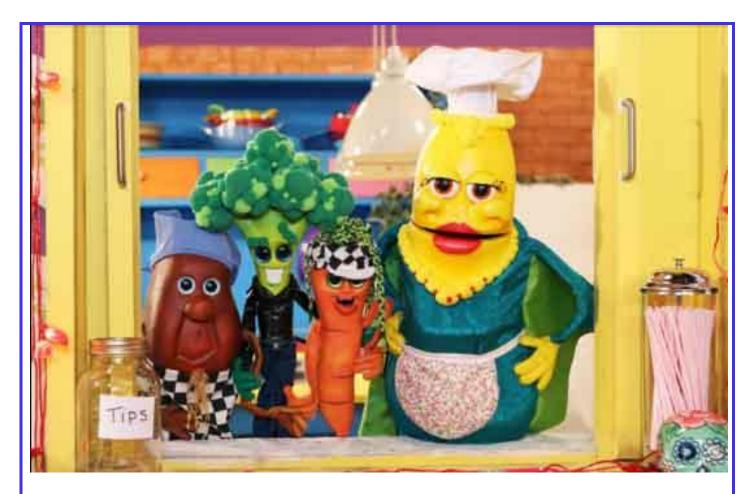

# THE DIG INN DINER

Four food inspired puppets for RTE junior's "Dig Inn Diner"