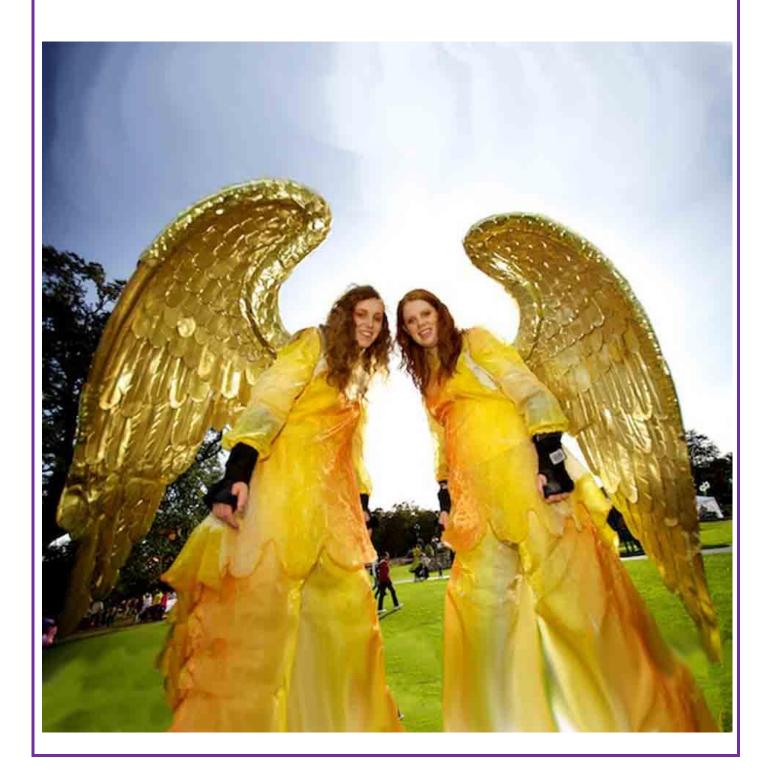

# **ANGELS**

Bright yellow/orange angel costumes with shiny golden wings.

### **Notes:**

The angels require stilt walkers.