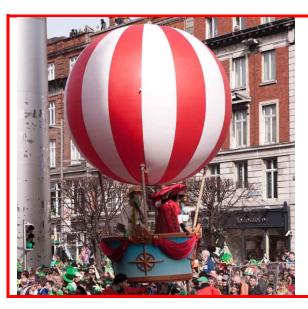

# **HOT AIR BALLOON**

A beautiful, Victorian inspired hot air balloon. The basket has room for up to 3 performers inside.

### **Technical Details:**

5m high, 3m wide, 3m long Requires power Also available as a float