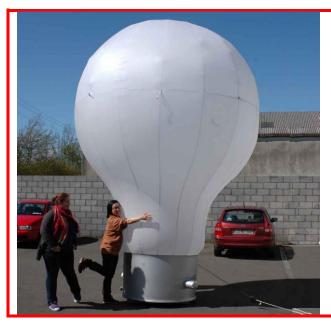

# LIGHTBULB INFLATABLE

Brighten up your festival with this giant light bulb. Beautiful at night when lit up from inside.

### **Technical details:**

4.5m high, 3m wide Requires power