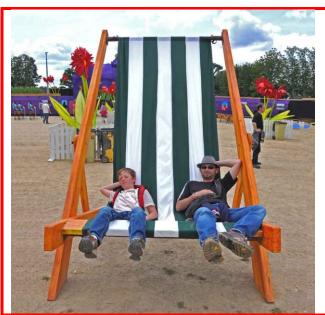

# **BIG WOODEN CHAIR**

Oversized wooden chair with love heart motif and padded seat.

### **Technical details:**

2m high