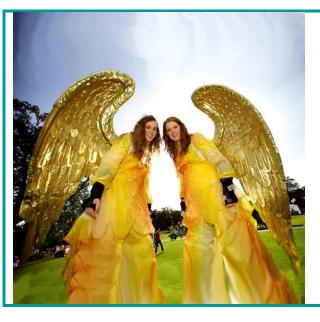

# **ANGELS**

Bright yellow/orange angel costumes with shiny golden wings.

### **Notes:**

The angels require stilt walkers.