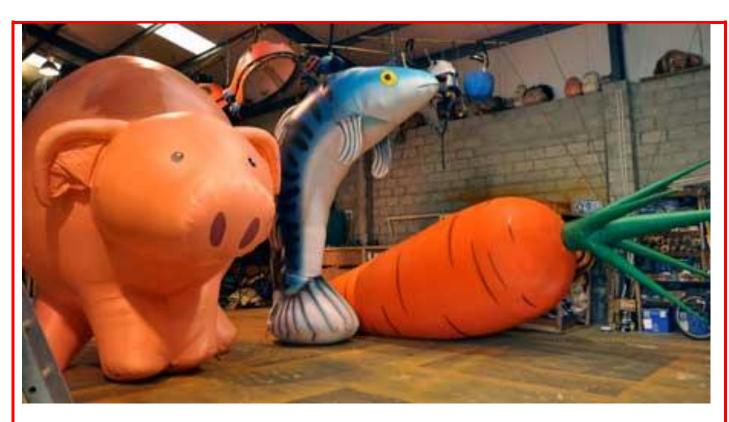

# FOOD INSPIRED INFLATABLES

Pig, mackerel and carrot inflatables ideal for food markets and fairs.

### **Technical details:**

5m high