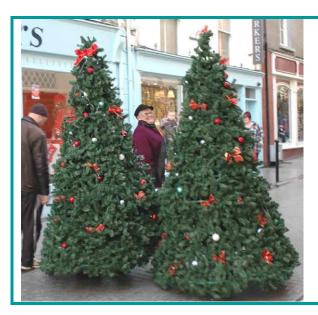

# **CHRISTMAS TREES**

Our realistic, decorated Christmas trees love to sneak up on people. Perfect for any Christmas event.