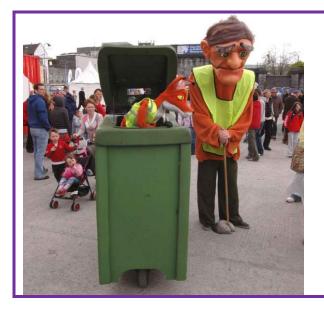

# **FOX AND STREET SWEEPER**

This unlikely duo has joined forces to eliminate litter from the streets of Ireland! Funny and educational, the street sweeper wheels his irreverent companion around in a wheelie bin.