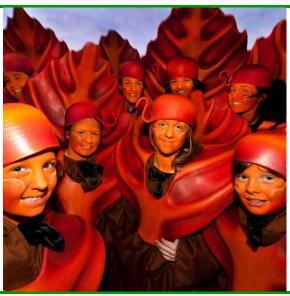

# **AUTUMN LEAVES**

Russet coloured leaf backpack with matching hat and brown under-cloak.

### **Details:**

Up to 12 costumes available Suitable for ages 12+