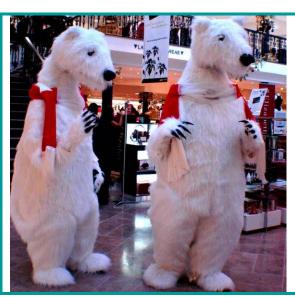

# **POLAR BEARS**

At 8' tall, these polar bears might look ferocious, but don't worry... they're softer than marshmallows and just as sweet! This uncertain pair loves hugs, selfies and looking out for Santa.

### **Notes:**

The polar bears have animatronic eyes and mouth for extra interactivity