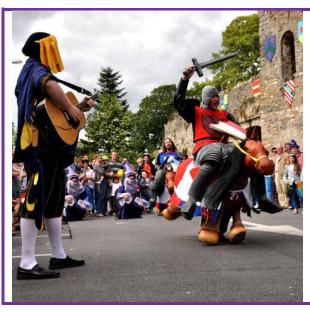

# THE JOUST

Two valiant knights on horseback, a pretty damsel and a minstrel make up this journey back in time. A half hour show of daring deeds, songly songs and an insult competition.