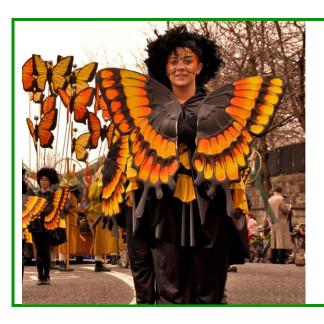

# **BUTTERFLIES**

Striking black and yellow costumes. A single kit contains a black and yellow poncho, black feather beret and two handheld butterfly wings.

### **Details:**

Up to 30 costumes available Suitable for ages 9+ Performers to wear blacks