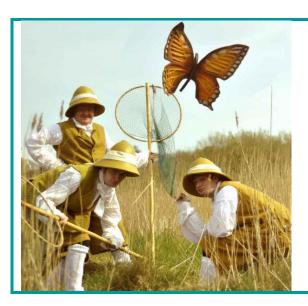

### **EXPLORERS**

These intrepid fellows are fearless. They'll keep on exploring until they find 'it'. Not sure what 'it' is yet, but that's the adventure. You wouldn't be an explorer if you knew what you were looking for before you found 'it' now would you?

# **EXPLORERS**

Victorian style explorers. Kit contains shirt, waistcoat, shorts, safari hat, neckerchief and bulky socks.

### **Details:**

Up to 12 costumes available Suitable for ages 12+ Up to 6 butterfly-net props available