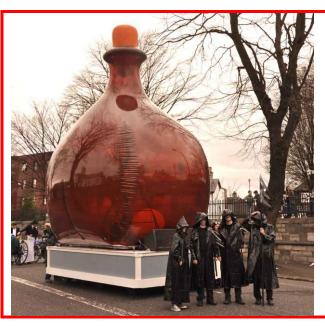

### **BOTTLE INFLATABLE**

A giant, inflatable bottle. Inside contains a custom built aerialists' ring on which an aerialist can perform. Stunning at night when lit from inside.

### **Technical details:**

6.5m high, 4m wide, 4.2m deep Requires power Also available as a float