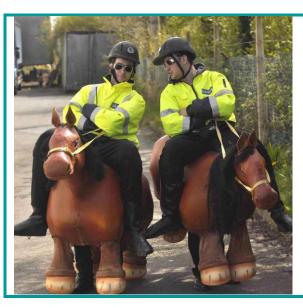

### GARDAI ON HORSEBACK

You can't miss these high-viz characters. Whether it's producing tickets for "pram licence evasion" or "walking with intent", no crime goes unpunished when this crack unit hits the streets.