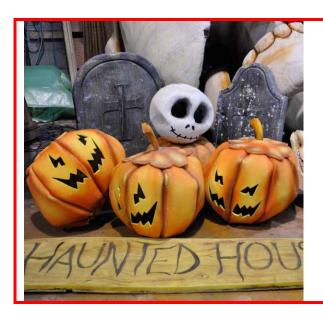

# **HUMAN SKULLS**

Large, sculpted human skulls ideal for Halloween events or, as pictured, for a Mexican style "day of the dead".

### **Technical details:**

Up to 2m high

# **GRAVESTONES**

A selection of stone effect gravestones, ideal for dressing any Halloween event.

### **Technical details:**

25 available

# **HALLOWEEN DRESSING**

A selection of miscellaneous Halloween themed dressing. Kit contains:

8 cartwheels, 14 2D pumpkins, 3 3D pumpkins, 3 scarecrows, 2 crows, 3 straw items, 5x hillbillies, 1 coffin, 4 severed heads, 1 creepy ticket booth, 2 large chicken heads, 1 wolf man mask, 1 rat, 5 large wheat sheaves, 2 hanging bats, bags of cobwebs and 3 gravestones.