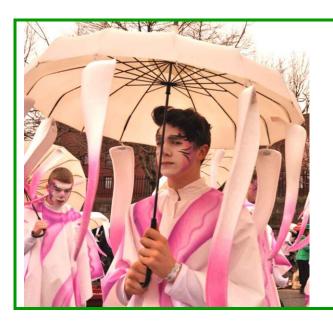

# **JELLYFISH**

Pink, purple and white jellyfish costumes consisting of a poncho, white trousers and a beautiful pagoda style umbrella with tentacles.

### **Details:**

Up to 18 costumes available Suitable for ages 9+