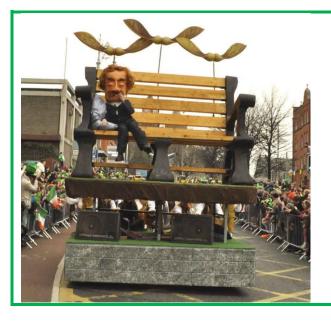

### **PARK BENCH**

Bui Bolg's iconic park benches are now mobile!

### **Technical details:**

4.5m high, 3.2m wide, 3m deep Requires 6 strong people to push