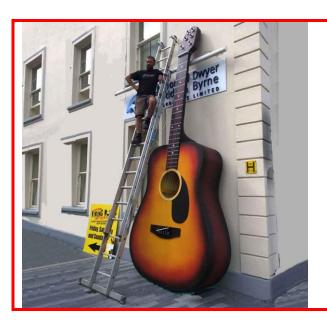

# **ACOUSTIC GUITAR**

A beautiful, larger than life acoustic guitar. Ideal for music festivals.

### **Technical details:**

5.5m high, 2.5m wide, 0.7m deep