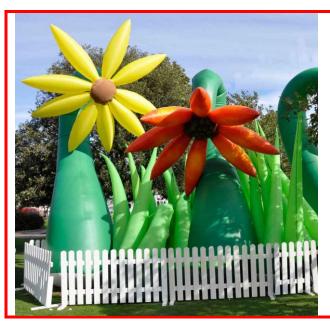

### **FLOWERS INFLATABLE**

Whatever the weather, these huge inflatables add colour, spectacle and a touch of Summer.

### **Technical details:**

6m high, 2m wide, 2m deep Requires power Also available as a float