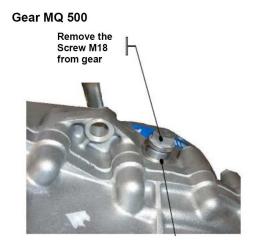

ble for any errors or omissions. Ultimately, the installer must ensure compliance with the specific vehicle repair procedures laid down by the vehicle manufacturer; particularly with regard to battery disconnection/reconnection procedures. Failure to comply with the vehicle manufacturer's instructions may result in personal injury and/or component damage/memory loss. |

As from 1<sup>st</sup> October 2012 According to Regulation (EU) No 1266/2009 (Annex1b) it is a legal requirement that an independent motion signal is connected to an activated DTCO, Therefore for this digital installation a DTCO Geoloc is required part number A2C59514979-R\*

\*Not Included in kit

### FITTING INSTRUCTIONS

Depending on the gearbox type there are two different areas where the sender unit can be installed



Remove plate



# FITTING INSTRUCTIONS – <u>TACHOGRAPH</u>

Both of these applications take the 2171-20002411 63.2mm with a 1.2mm washer KITAS2+ sender unit

## Gear DQ 500



Remove Screw M18 and plate before sensor mounting!



# FITTING INSTRUCTIONS – **TACHOGRAPH**

# **Installation of Geoloc**

#### Installation instructions:

In order to prevent GPS sensitivity issues, the module needs to be installed in a position where the module has a clear view to the sky and satellites.

- 1. When installing the Geoloc module in a vehicle, make sure that there are as few obstructions as possible close to the unit since it has an internal GPS antenna. Any obstruction might block the 360 view to the horizon that is required for good operation. Ideally, nothing should block the antenna beyond 5 d