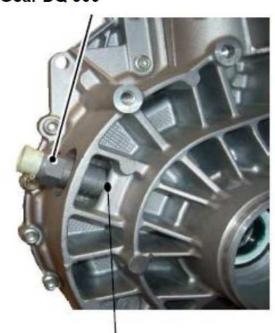

### FITTING INSTRUCTIONS

Depending on the gearbox type there are two different areas where the sender unit can be installed

Remove plate

# FITTING INSTRUCTIONS – <u>TACHOGRAPH</u>

Both of these applications take the 2171-20002411 63.2mm with a 1.2mm washer KITAS2+ sender unit