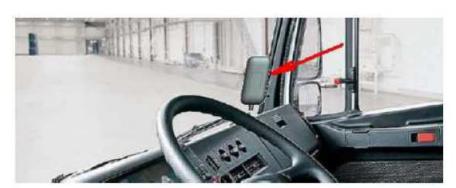

#### Installation instructions:

In order to prevent GPS sensitivity issues, the module needs to be installed in a position where the module has a clear view to the sky and satellites.

- 1. When installing the Geoloc module in a vehicle, make sure that there are as few obstructions as possible close to the unit since it has an internal GPS antenna. Any obstruction might block the 360 view to the horizon that is required for good operation. Ideally, nothing should block the antenna beyond 5 degrees above the horizon with the best location being on the windscreen.
- 2. The GPS receiver antenna (Patch-Antenna) is located underneath the type data plate. Therefore the data plate (antenna side of the module) should face upwards towards the sky (see image below).