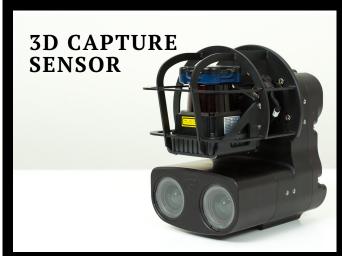

#### How it works:

# **Specifications**

- Vehicle mounting required
- Lighting and power supply required
- Deliverable formats: ASC point clouds, OBJ textured mesh
- Compatible with Leapfrog, AutoCAD,
  Geovia Surpac & other point cloud
  software