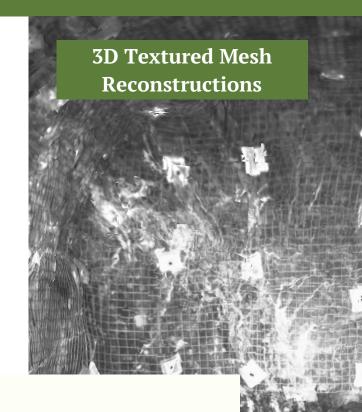

# UNDERGROUND MAPPING

Capture Digital Reality in Minutes

#### Features & Benefits

- Rapidly collect 3D data of underground mines
- Same-day actionable information\*
- Capture without disrupting production
- Enrich survey data with dense globally aligned 3D information
- Data compatible with mine planning and operations software



## **Applications**

The MVS Underground Mapping solution will allow you to quickly update and perform:

Survey maps | Mine plans and designs | Fleet management maps Ventilation | Clearance Analysis | Volume Estimation





5877 Commerce Street, Suite 202 Pittsburgh, PA 15206

# UNDERGROUND MAPPING



Capture Digital Reality in Minutes

#### How it works:







# **Specifications**

- Vehicle mounting required
- Lighting and power supply required
- Deliverable formats: ASC point clouds, OBJ textured mesh
- Compatible with Leapfrog, AutoCAD,
  Geovia Surpac & other point cloud
  software

## Try MVS solutions today!

Mine Vision Systems Underground Mapping solution is available for your site now! Call or email today.

#### Contact us for initial consultation.

North America: +1-412-404-7