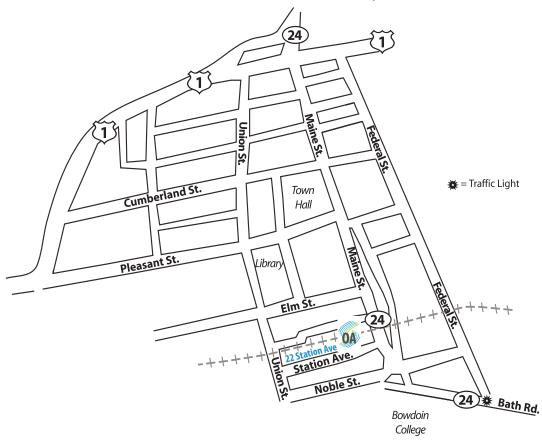

## Directions to OA Brunswick Office 22 Station Avenue, Suite 201 207.721.8411

From Southern Maine: Drive North on I-295; take Exit 28 toward US-1 / Coastal Route / Bath and go 1.3 miles. Continue to go straight onto US-1 N / Blue Star Memorial Highway for 1.2 miles. Continue straight ahead at the light onto Pleasant Street for 0.4 miles. Take the 2nd right onto Union Street (church on the corner) and go 0.2 miles, turning left just past the Hannaford store and after crossing the railroad tracks (if you reach Middle Street, you've gone too far). Our office is located at 22 Station Avenue, Suite 201.

From Northern Maine: Drive South on I-95 S toward Turnpike South / Portland / Kittery. Merge onto I-295 S via Exit 103 toward ME-9 / Gardiner / ME-126 / Brunswick (Portions toll). Merge onto ME-196 S via Exit 31A toward Topsham / Brunswick. Turn right onto US-201 / Maine Street. Continue to follow US-201. US 201 is 0.1 miles past Horton Place. US-201 bcomes Maine Street / ME-24. Turn right onto Station Avenue. Our office is located at 22 Station Avenue, Suite 201.

From Eastern Maine: Drive South on US-1 toward Brunswick. Turn Left onto Pleasant Street (Pleasant Street is just past Sage Hill). Take the 2nd right onto Union Street (church on the corner) and go 0.2 miles, turning left just past the Hannaford store and after crossing the railroad tracks (if you reach Middle St., you've gone too far). Our office is located at 22 Station Avenue, Suite 201.

**Alternate Directions:** Drive South on US-1 toward Brunswick. Exit onto US 24, turn Right onto US 24 / Bath Road / Brunswick. Pass First Parish Church (on the left), take first Left onto Station Avenue. Our office is located at 22 Station Ave., Suite 201.

From Western Maine (Lewiston Area): Take ME-196 E / Canal St. for approx. 10 miles. Turn Right onto ME-196 E / Lisbon Street. Continue to follow ME-196 E for approx. 6.8 miles. Turn Right onto Maine Street, go 1.4 miles. Continue onto Maine Street. Turn Right onto Station Avenue. Our office is located at 22 Station Avenue, Suite 201.