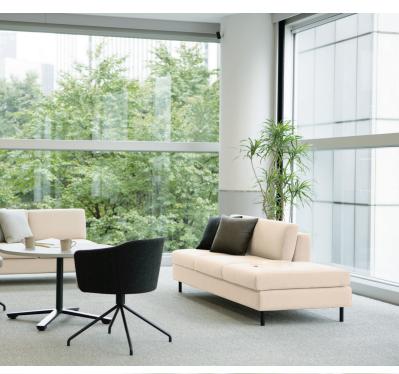

# KOKUYD

Creating a relaxing atmosphere has been the way forward for most of the office environment. COODE is designed collectively to bring a relaxing and yet classy ambience to your office environments. Ideally for causal meeting spaces, lounge, staff's social space that helps the users to feel at home and relax.

Comes in varies in-house fabrics colours selections and chair types such as armchairs, high stools and even sofa aim to enhance your working space and mood of working.

IT IN MARKET