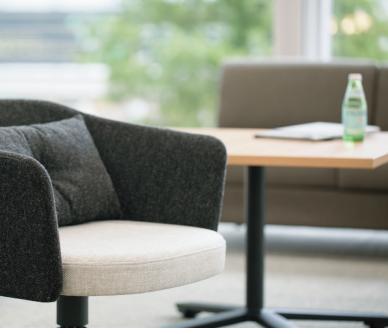

Back Support
Back cushion gives a better back support for long hours of sitting.

## Seat Structure

By changing the hardness before and after the seat, stable. It realizes compatibility of holding posture and wrapping feeling.

Osaka | Tokyo | Shanghai | Beijing | Shenzhen | Hong Kong | Singapore | Kuala Lumpur | Bangkok