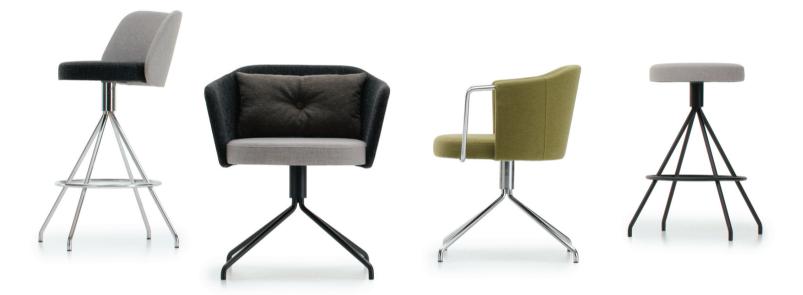

Comes in varies in-house fabrics colours selections and chair types such as armchairs, high stools and even sofa aim to enhance your working space and mood of working.

IT IN MARKET

### VARIATIONS

21

1000

FEEL JUST LIKE HOME.

Chair with Castor

. .

-

to an other