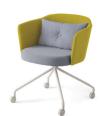

Comes in varies in-house fabrics colours selections and chair types such as armchairs, high stools and even sofa aim to enhance your working space and mood of working.

IT IN MARKET

### VARIATIONS

21

1000

FEEL JUST LIKE HOME.

Chair with Castor

. .

-

to an other