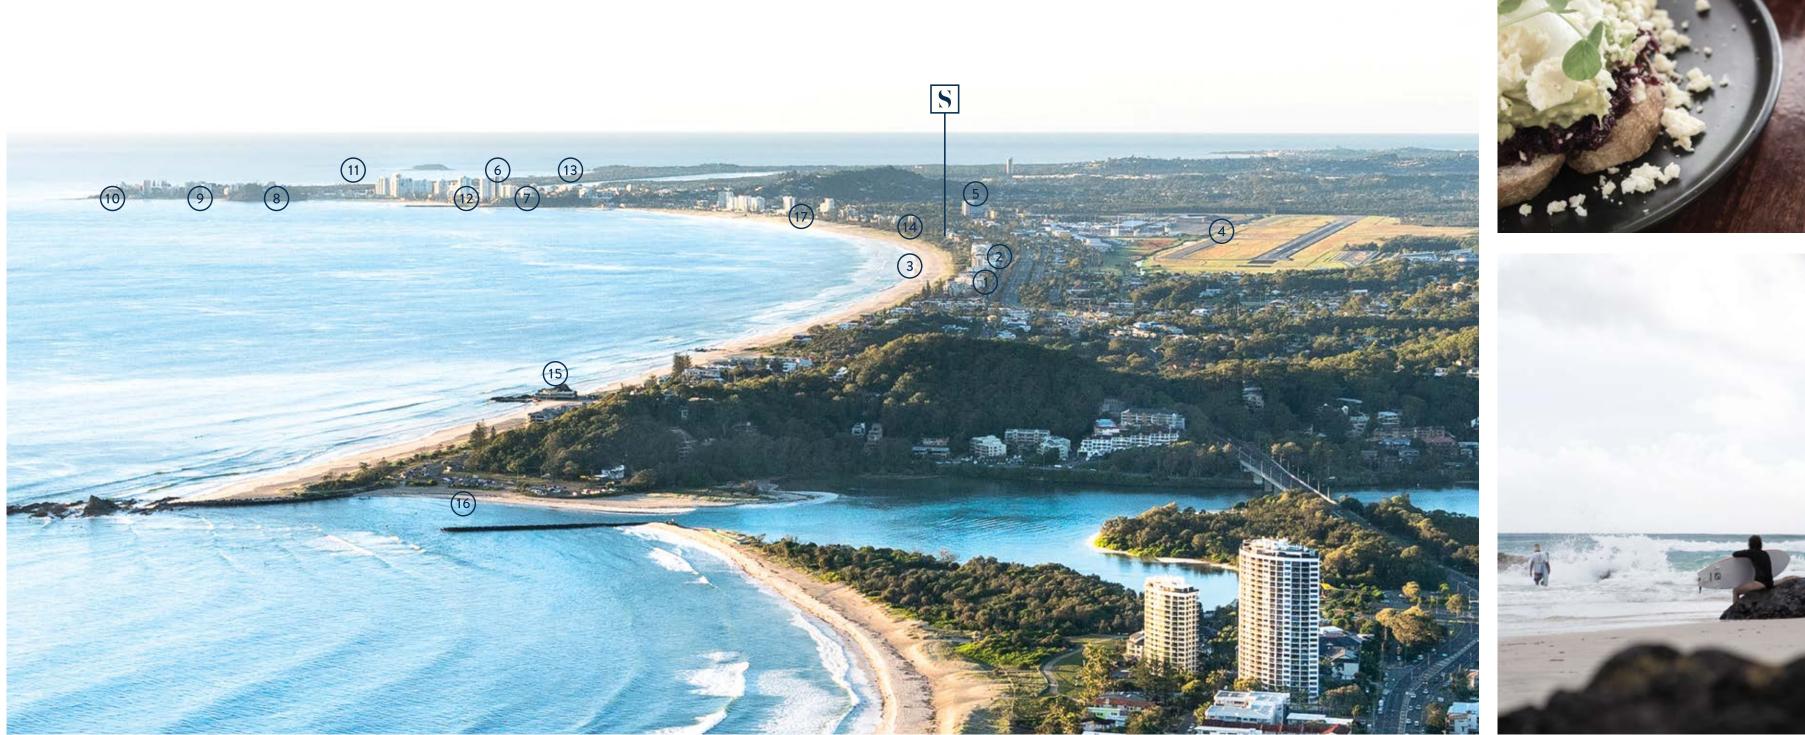

# TIME TO DISCOVER YOUR BEST SELF

With Southbreak as your base, you're always just a short distance from some of the southern Gold Coast's most vibrant night spots, coffee haunts and restaurants. You'll also possess an envious proximity to a number of iconic beaches, not to mention the one on your door step; just mere moments away.

It's a place where your days start, and end, on the beach. Allowing you to truly discover your best self.

- 1. TUGUN VILLAGE
- 2. MERVYN ROYS CAFÉ
- 3. NORTH KIRRA BEACH
- 4. GOLD COAST AIRPORT
- 5. SOUTHERN CROSS UNIVERSITY
- 6. BASKK RESTAURANT
- 7. KIRRA HILL LOOKOUT
- 8. GREENMOUNT BEACH
- 9. RAINBOW BAY
- 10. SNAPPER ROCKS
- 11. DURANBAH BEACH
- 12. THE STRAND AT COOLANGATTA
- 13. TWEED HEADS HOSPITAL
- 14. NORTH KIRRA SLSC
- 15. CURRUMBIN SURF CLUB / ELEPHANT ROCK
- 16. CURRUMBIN ALLEY
- 17. KIRRA VILLAGE CAFES & SHOPPING