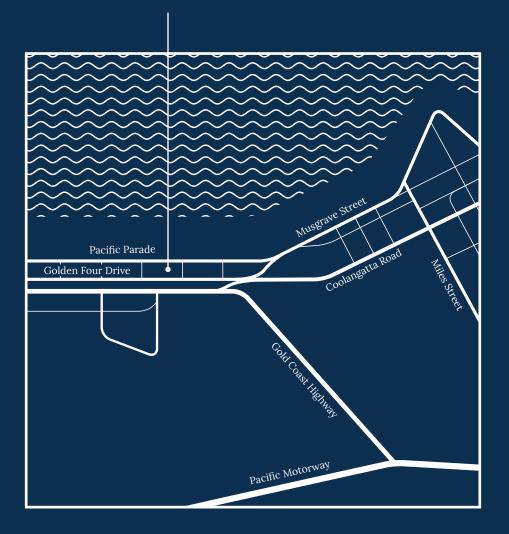

It's a place where your days start, and end, on the beach. Allowing you to truly discover your best self.

- 1. TUGUN VILLAGE
- 2. MERVYN ROYS CAFÉ
- 3. NORTH KIRRA BEACH
- 4. GOLD COAST AIRPORT
- 5. SOUTHERN CROSS UNIVERSITY
- 6. BASKK RESTAURANT
- 7. KIRRA HILL LOOKOUT
- 8. GREENMOUNT BEACH
- 9. RAINBOW BAY
- 10. SNAPPER ROCKS
- 11. DURANBAH BEACH
- 12. THE STRAND AT COOLANGATTA
- 13. TWEED HEADS HOSPITAL
- 14. NORTH KIRRA SLSC
- 15. CURRUMBIN SURF CLUB / ELEPHANT ROCK
- 16. CURRUMBIN ALLEY
- 17. KIRRA VILLAGE CAFES & SHOPPING

**PALM BEACH** – 15mins

BRISBANE – 1 hr 10mins

#### SOUTHBREAK

85 Golden Four Drive, North Kirra