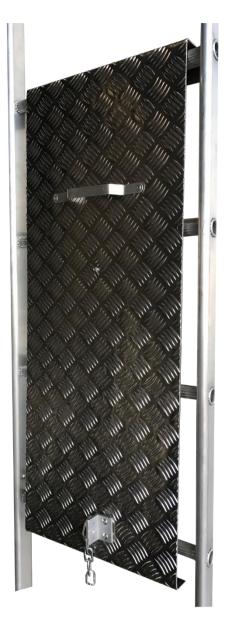

## The ORIGINAL Ladder Sentry

## All-improved, now constructed from heavy duty aluminium tread plate

- Ensures that ladders are protected from unauthorised use whilst unattended
- Suitable for both fixed and portable ladders
- Constructed from 3mm thick 5 bar aluminium tread plate
- Can be supplied in special sizes- please contact us for details
- Secures to ladder rungs with heavy duty steel chain (zinc plated)
- Padlock not included