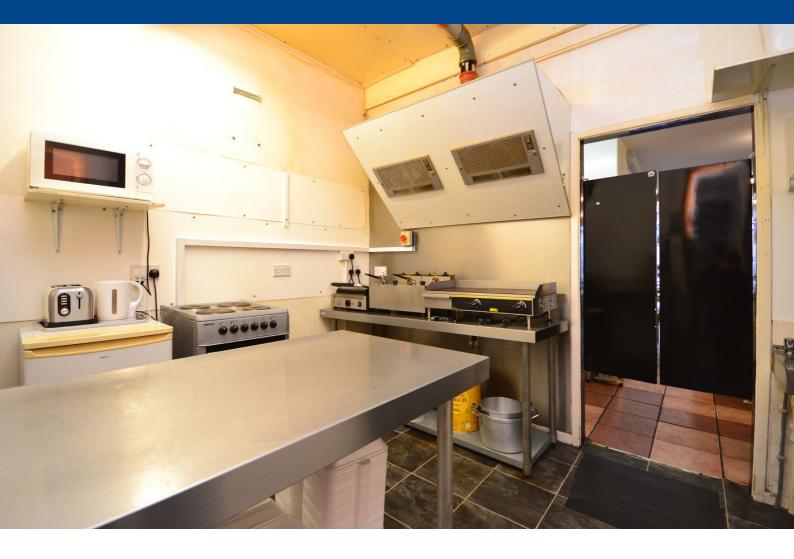

35 BROAD STREET, FRASERBURGH, **AB43 9AE** 

**Offers Over** £10,000

- ESTABLISHED CATERING BUSINESS SHOP FRONT WITH SEATING
- FULLY EQUIPED KITCHEN
- EPC RATING G

SERVICE COUNTER

SEATING AREA

KITCHEN

KITCHEN STORAGE AREA

CafAnns is a centrally located popular takeaway/café which has been established for 3 years. The kitchen is well equipped with modern appliances and set up to be easily run.

The property is currently leased which will be assigned subject to the landlords approval.

All kitchen equipment is included in the price and a summary of accounts is available to agents.