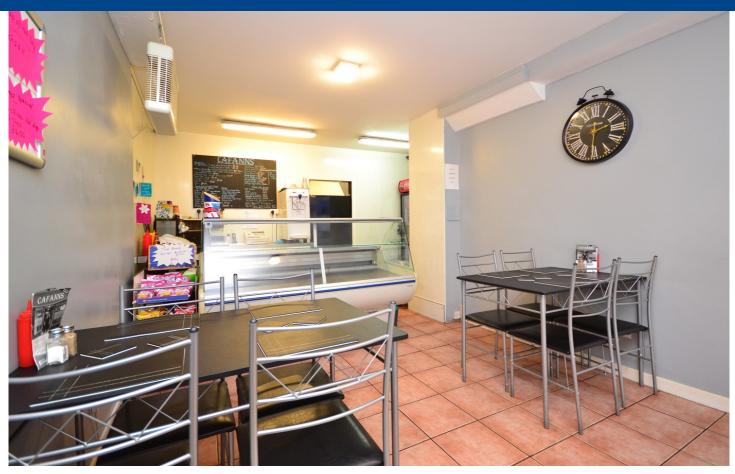

35 BROAD STREET, FRASERBURGH, **AB43 9AE** 

**Offers Over** £10,000

- ESTABLISHED CATERING BUSINESS SHOP FRONT WITH SEATING
- FULLY EQUIPED KITCHEN
- EPC RATING G

SERVICE COUNTER

SEATING AREA

KITCHEN

KITCHEN STORAGE AREA

CafAnns is a centrally located popular takeaway/café which has been established for 3 years. The kitchen is well equipped with modern appliances and set up to be easily run.

The property is currently leased which will be assigned subject to the landlords approval.

## **Measurements**

CAFE - 6.1M X 3.1M KITCHEN - 5.4M X 3.3M OFFICE- 3.4M X 1.6M WC - 1.7M X 1.3M