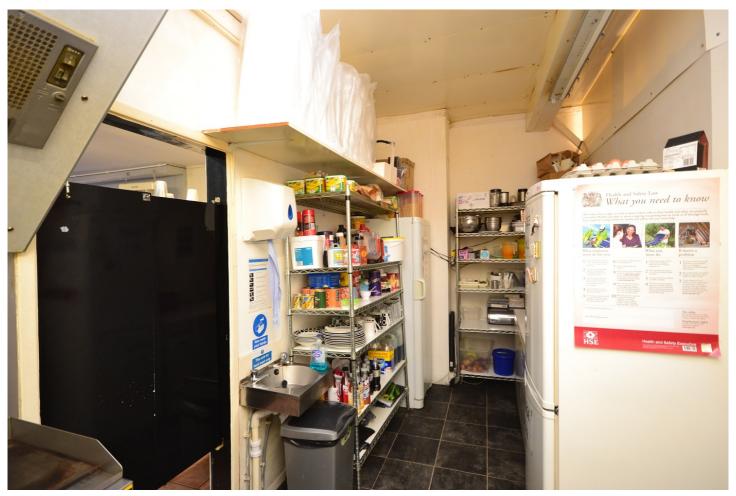

35 BROAD STREET, FRASERBURGH, **AB43 9AE** 

**Offers Over** £10,000

- ESTABLISHED CATERING BUSINESS SHOP FRONT WITH SEATING
- FULLY EQUIPED KITCHEN
- EPC RATING G

SERVICE COUNTER

SEATING AREA

KITCHEN

KITCHEN STORAGE AREA

CafAnns is a centrally located popular takeaway/café which has been established for 3 years. The kitchen is well equipped with modern appliances and set up to be easily run.

The property is currently leased which will be assigned subject to the landlords approval.

All kitchen equipment is included in the price and a summary of accounts is available to agents.