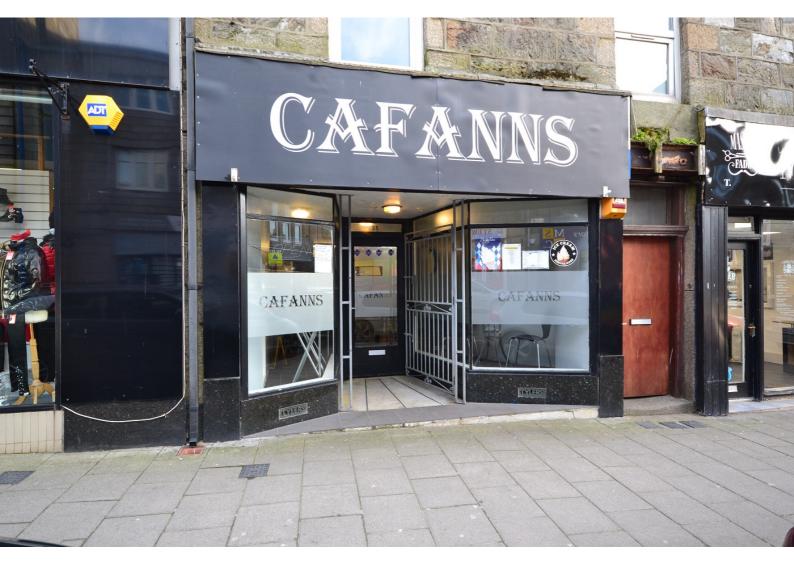

35 BROAD STREET, FRASERBURGH, **AB43 9AE** 

**Offers Over** £10,000

- ESTABLISHED CATERING BUSINESS SHOP FRONT WITH SEATING
- FULLY EQUIPED KITCHEN
- EPC RATING G

SERVICE COUNTER

SEATING AREA

KITCHEN

KITCHEN STORAGE AREA

CafAnns is a centrally located popular takeaway/café which has been established for 3 years. The kitchen is well equipped with modern appliances and set up to be easily run.

The property is currently leased which will be assigned subject to the landlords approval.