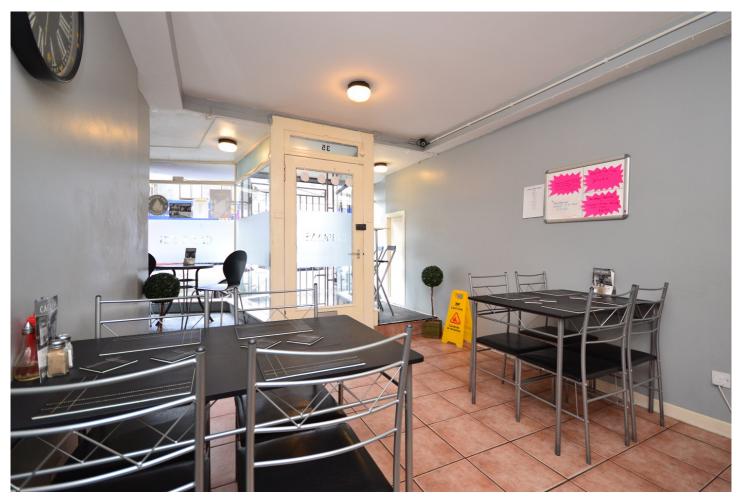

35 BROAD STREET, FRASERBURGH, **AB43 9AE** 

**Offers Over** £10,000

- ESTABLISHED CATERING BUSINESS SHOP FRONT WITH SEATING
- FULLY EQUIPED KITCHEN
- EPC RATING G

SERVICE COUNTER

SEATING AREA

KITCHEN

KITCHEN STORAGE AREA

## **Measurements**

CAFE - 6.1M X 3.1M KITCHEN - 5.4M X 3.3M OFFICE- 3.4M X 1.6M WC - 1.7M X 1.3M