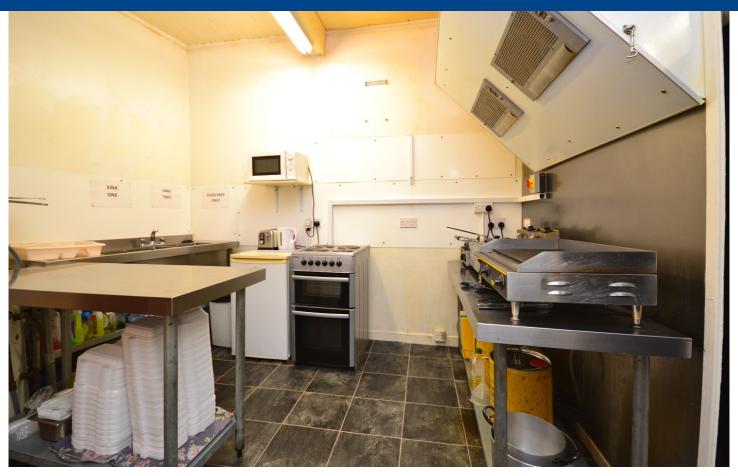

35 BROAD STREET, FRASERBURGH, **AB43 9AE** 

**Offers Over** £10,000

- ESTABLISHED CATERING BUSINESS SHOP FRONT WITH SEATING
- FULLY EQUIPED KITCHEN
- EPC RATING G

SERVICE COUNTER

SEATING AREA

KITCHEN

KITCHEN STORAGE AREA

CafAnns is a centrally located popular takeaway/café which has been established for 3 years. The kitchen is well equipped with modern appliances and set up to be easily run.

The property is currently leased which will be assigned subject to the landlords approval.

All kitchen equipment is included in the price and a summary of accounts is available to agents.

## **Measurements**

CAFE - 6.1M X 3.1M KITCHEN - 5.4M X 3.3M OFFICE- 3.4M X 1.6M WC - 1.7M X 1.3M