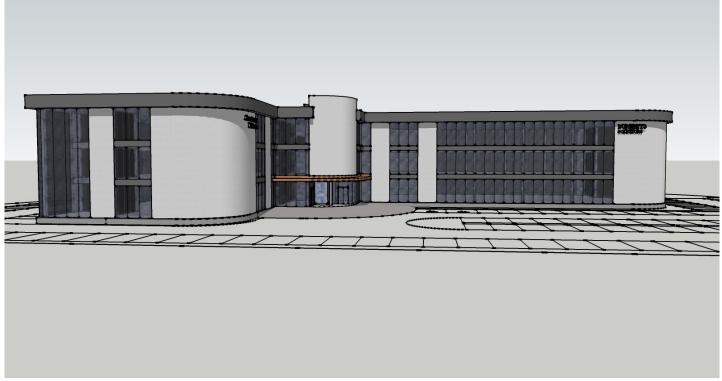

# **NEW HIGH SPECIFICATION OFFICES**

Montgomery Way, Rosehill Business Park, Carlisle

Premier Business location, near J43 of M6.

Up to 3,716 sq m (40,000 sq ft) accommodation.

Site area 0.78 ha (1.92 acres).

#### Description

A new development proposed to offer up to 3,716 sq m (40,000 sq ft) of high quality office space. There will be lift served accommodation over 3 floors with a shared entrance atrium. The property is capable of being sub-divided providing 2 suites of 1,858 sq m (20,000 sq ft).