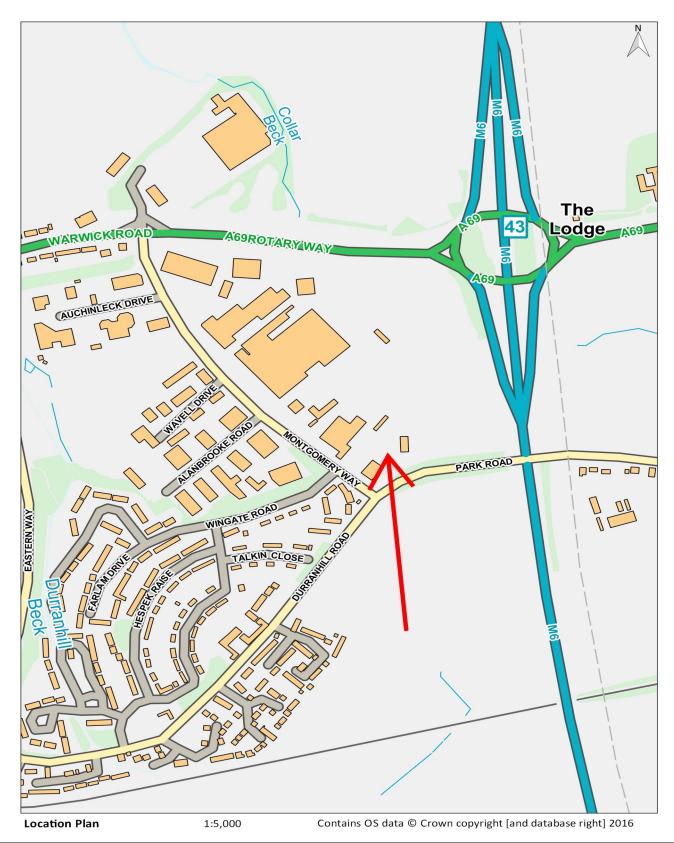

#### Location

The proposed development is situated on the southern fringe of Rosehill Estate with direct access off Montgomery Way, the main estate road. Rosehill is 2 miles east of Carlisle city centre off the A69 Warwick Road and close to junction 43 of the M6 motorway.