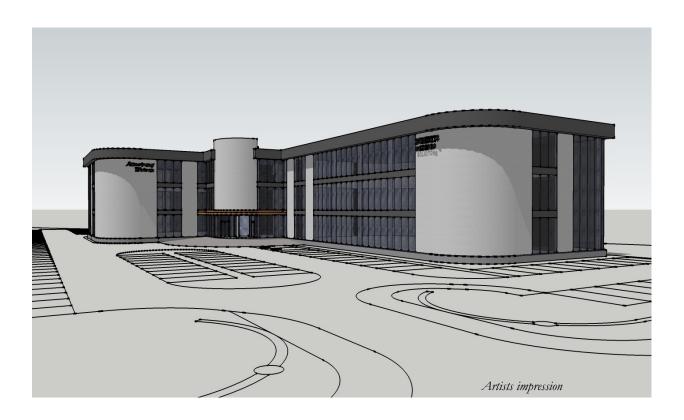

# **NEW HIGH SPECIFICATION OFFICES**

Montgomery Way, Rosehill Business Park, Carlisle

Premier Business location, near J43 of M6.

Up to 3,716 sq m (40,000 sq ft) accommodation.

Site area 0.78 ha (1.92 acres).

#### Description

A new development proposed to offer up to 3,716 sq m (40,000 sq ft) of high quality office space. There will be lift served accommodation over 3 floors with a shared entrance atrium. The property is capable of being sub-divided providing 2 suites of 1,858 sq m (20,000 sq ft).

#### Location

The proposed development is situated on the southern fringe of Rosehill Estate with direct access off Montgomery Way, the main estate road. Rosehill is 2 miles east of Carlisle city centre off the A69 Warwick Road and close to junction 43 of the M6 motorway.