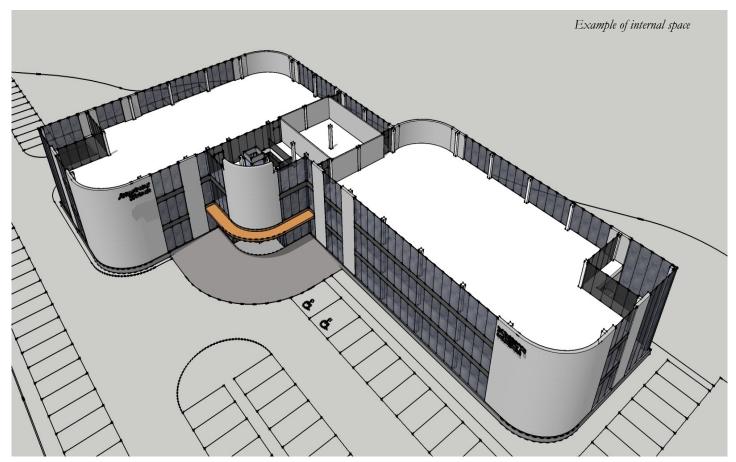

#### Description

A new development proposed to offer up to 3,716 sq m (40,000 sq ft) of high quality office space. There will be lift served accommodation over 3 floors with a shared entrance atrium. The property is capable of being sub-divided providing 2 suites of 1,858 sq m (20,000 sq ft).