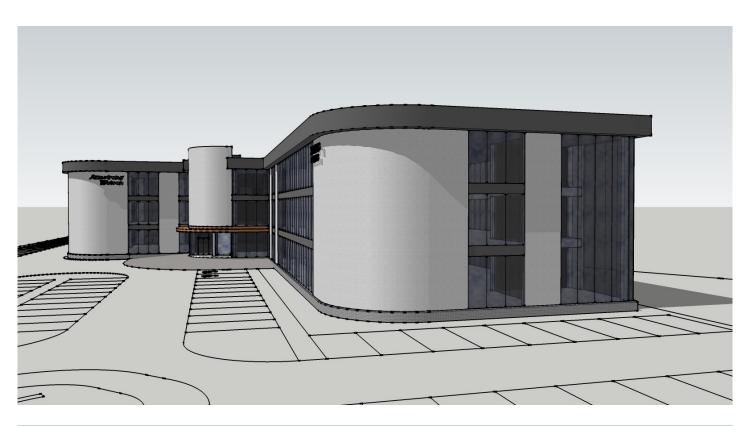

# **NEW HIGH SPECIFICATION OFFICES**

Montgomery Way, Rosehill Business Park, Carlisle

Premier Business location, near J43 of M6.

Up to 3,716 sq m (40,000 sq ft) accommodation.

Site area 0.78 ha (1.92 acres).

#### Description

A new development proposed to offer up to 3,716 sq m (40,000 sq ft) of high quality office space. There will be lift served accommodation over 3 floors with a shared entrance atrium. The property is capable of being sub-divided providing 2 suites of 1,858 sq m (20,000 sq ft).