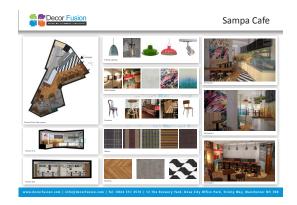

360° FUSION: FIXED FEE PACKAGE (for projects under £100,000)



All prices stated above are exclusive of VAT and are subject to scope and scale of works required.

VIEW OUR PORTFOLIO



#### INTERIOR DESIGN SERVICES

(for projects under £50,000)



Interior Design Package £2,495.00

- Site survey and consultation.
- Concept stage meeting to include electronic mood board presentation.
- Space plan options to include furniture, toilets and back of house layout.
- Presentation board to include samples and or images of proposed finishes.
- Electronic presentation board.
- Specifications for proposed finishes for furniture, lighting, flooring, decorating, bespoke joinery and accessories.
- Fully itemised quotation for proposed FF&E.
- Up to three 2D and or 3D
  Visuals of key areas of design.







All prices stated above are exclusive of VAT and are subject to scope and scale of works required.

VIEW OUR PORTFOLIO