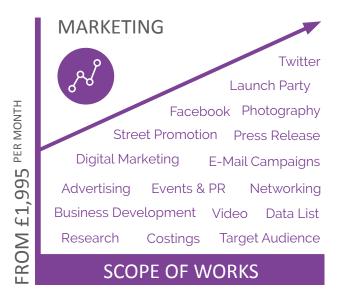

## Marketing Package £1,495.00 PER MONTH

- Social media strategy.
- Relaunch event.
- Graphic design.
- Website copy and maintenance.
- Photography and video.
- Online directory registrations.
- Minimum budget required. Fee above covers our time in implementing all of the above works but is exclusive of all relevant third party charges.