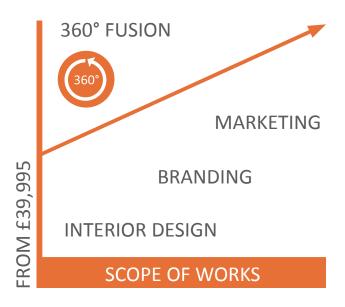

# 360° FUSION: FIXED FEE PACKAGE (for projects under £100,000)

All prices stated above are exclusive of VAT and are subject to scope and scale of works required.

VIEW OUR PORTFOLIO