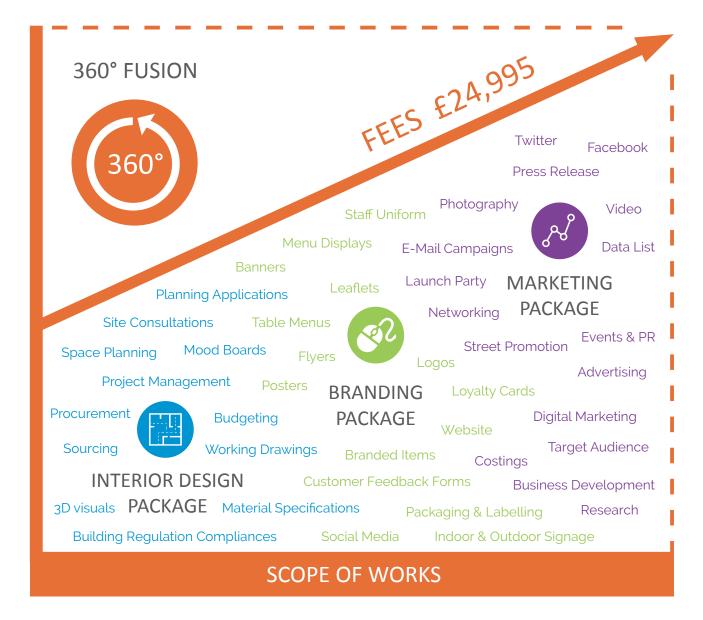

# 360° FUSION: FIXED FEE PACKAGE (for projects under £100,000)

All prices stated above are exclusive of VAT and are subject to scope and scale of works required.

VIEW OUR PORTFOLIO

### Interior Design Package £4,995.00

- Site survey and consultation.
- Concept stage meeting to include electronic mood board presentation.
- Space plan options to include furniture, toilets and back of house layout.
- Presentation board to include samples and or images of proposed finishes.
- Electronic presentation board.
- Specifications for proposed finishes for furniture, lighting, flooring, decorating, bespoke joinery and accessories.
- Fully itemised quotation for proposed FF&E.
- Up to three 2D and or 3D Visuals of key areas of design.

### Branding Package £4,995.00

- Logo creation and or development.
- Print ready designs for up to 7 items:
  Logo, Stationery, Up to 7 Page Website,
  Signage, Menu, Menu Display, Leaflet, Flyer,
  Banner, Poster, POS, Price List, Packaging,
  Labels & Loyalty Card, Staff Uniform.
- Up to 3 concepts per item above.
- Excludes prints.
- Includes website development.
- Includes advertising local authority permission where applicable but excludes fees to council. Subject to council approval.

## Marketing Package £1,495.00 PER MONTH

- Social media strategy.
- Relaunch event.
- Graphic design.
- Website copy and maintenance.
- Photography and video.
- Online directory registrations.
- Minimum budget required. Fee above covers our time in implementing all of the above works but is exclusive of all relevant third party charges.