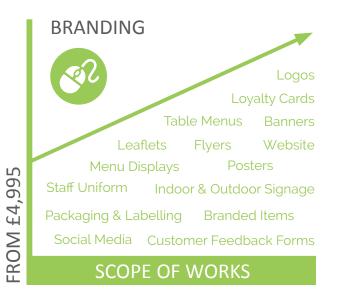

### Branding Package £4,995.00

- Logo creation and or development.
- Print ready designs for up to 7 items:
  Logo, Stationery, Up to 7 Page Website,
  Signage, Menu, Menu Display, Leaflet, Flyer,
  Banner, Poster, POS, Price List, Packaging,
  Labels & Loyalty Card, Staff Uniform.
- Up to 3 concepts per item above.
- Excludes prints.
- Includes website development.
- Includes advertising local authority permission where applicable but excludes fees to council. Subject to council approval.