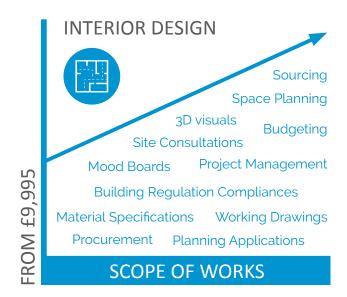

### Interior Design Package £4,995.00

- Site survey and consultation.
- Concept stage meeting to include electronic mood board presentation.
- Space plan options to include furniture, toilets and back of house layout.
- Presentation board to include samples and or images of proposed finishes.
- Electronic presentation board.
- Specifications for proposed finishes for furniture, lighting, flooring, decorating, bespoke joinery and accessories.
- Fully itemised quotation for proposed FF&E.
- Up to three 2D and or 3D Visuals of key areas of design.