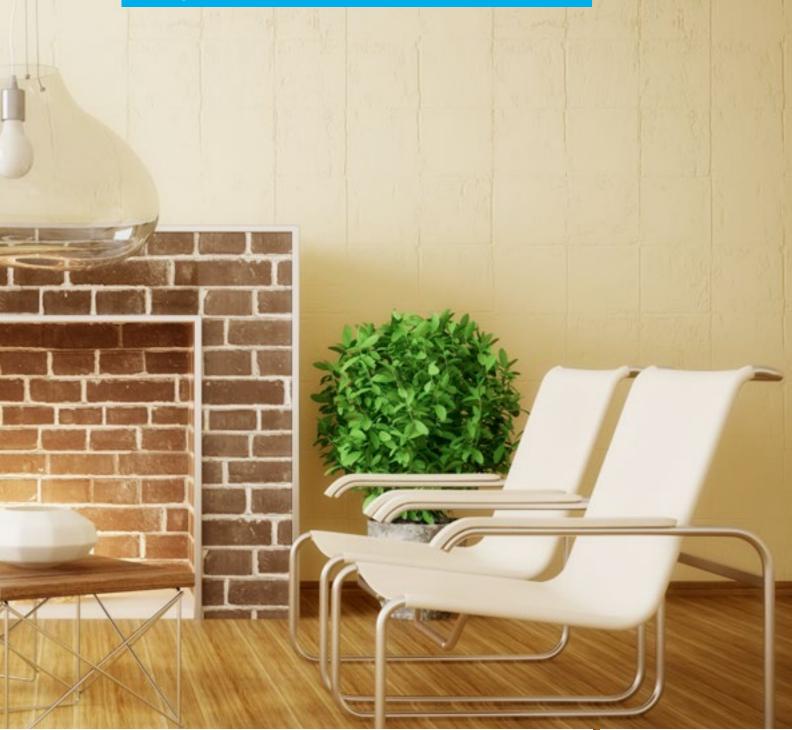

## The Italian style technology

Integral skin polyurethane molded foam has a molded, flexible, tear-resistant outer skin. This skin is formed during the molding process and protects a micro cellular foam core which can have a soft flexible core with a predefined hardness. This type of PU foam molding is ideal for many applications including handles and grab-bars, steering wheels, armrests, headrests, seats, gearshift knobs, toys, decorative trim and furniture components.

**Integral skin** parts can be colour matched with pigment and mold painting this way your parts will be the same colour throughout.

The mold can also be chemically etched with various patterns, this operation allows you to obtain a texture or graphics on the skin surface giving the appearance for example of a leather cover.

Inserts can be also molded into the Integral skin parts.