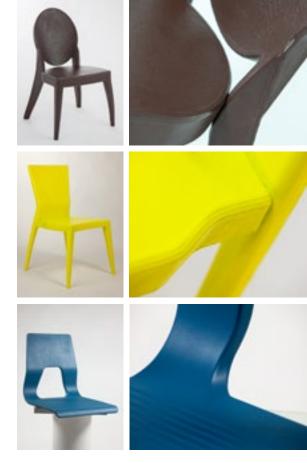

## The Italian style technology

Integral skin polyurethane molded foam has a molded, flexible, tear-resistant outer skin. This skin is formed during the molding process and protects a micro cellular foam core which can have a soft flexible core with a predefined hardness. This type of PU foam molding is ideal for many applications including handles and grab-bars, steering wheels, armrests, headrests, seats, gearshift knobs, toys, decorative trim and furniture components.

**Integral skin** parts can be colour matched with pigment and mold painting this way your parts will be the same colour throughout.

The mold can also be chemically etched with various patterns, this operation allows you to obtain a texture or graphics on the skin surface giving the appearance for example of a leather cover.