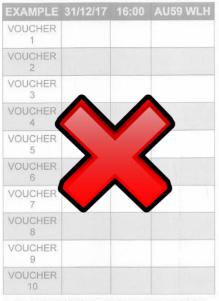

#### VISITOR PARKING VOUCHER

The Voucher is valid only for visitor bays around the Administration Building @ Fellowes Plain. Each visit is only valid for the registered vehicle and for a maximum of 24 HOURS FROM THE TIME & DATE OF ENTRY.

NO RETURN WITHIN 48HRS OF SIGNING IN

INVALID UNLESS COMPLETED IN INK & LOGBOOK COMPLETED IN LOBBY

FAILURE TO COMPLY WITH PARKING REGULATIONS WILL RESULT IN ENFORCEMENT ACTION.

Examples of invalid visitor parking vouchers from 3<sup>rd</sup> Sept 2018