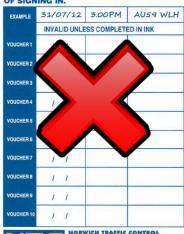

### Residential Managing Agents & Property Maintenance

Wherry Road, Norwich, NR1 1WS

Office: 01603 670050

sspmcl@nrmltd.co.uk

www.sspmcl.co.uk or www.nrmltd.co.uk

This voucher is valid for 10 visits only. To ensure this voucher is valid, please enter the following details clearly in ink: DATE, TIME and VEHICLE REGISTRATION NUMBER. Please ensure that this voucher is clearly displayed on the dashboard of your vehicle

#### VISITOR PARKING VOUCHER

FELLOWES PLAIN

This voucher is valid only within the DEVELOPMENT named above. Each visit is valid only for the registered vehicle, and for a maximum of 24 HOURS FROM THE TIME AND DATE OF ENTRY. NO RETURN WITHIN 48HRS

FAILURE TO COMPLY WITH PARKING REGULATIONS WILL RESULT IN ENFORCEMENT ACTION

01603 506061 office@norwichtrafficcontrol.com

NO RETURN WITHIN 48HRS OF SIGNING IN

INVALID UNLESS COMPLETED IN INK & LOGBOOK COMPLETED IN LOBBY

FAILURE TO COMPLY WITH PARKING REGULATIONS WILL RESULT IN ENFORCEMENT ACTION.

Examples of invalid visitor parking vouchers from 3<sup>rd</sup> Sept 2018