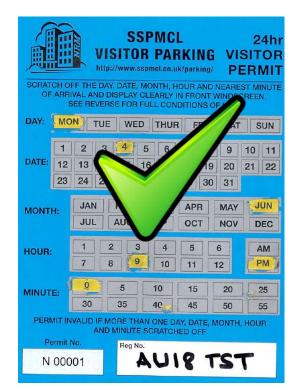

# Warning

From Monday 3<sup>rd</sup> September 2018 only SSPMCL 24hrs
Visitor Parking Permit (Scratch cards) shown below are
valid when parking in the Visitor Parking (VP) bays to the
front and side of the Administration Building.

More information at http://www.sspmcl.co.uk/parking/ or purchase online at

https://www.norwichresidentialmanagement.co.uk/shop/sspmcl-parkingvouchers/

**Example of Valid of 24hrs Visitor Parking Permit (Scratch cards)** 