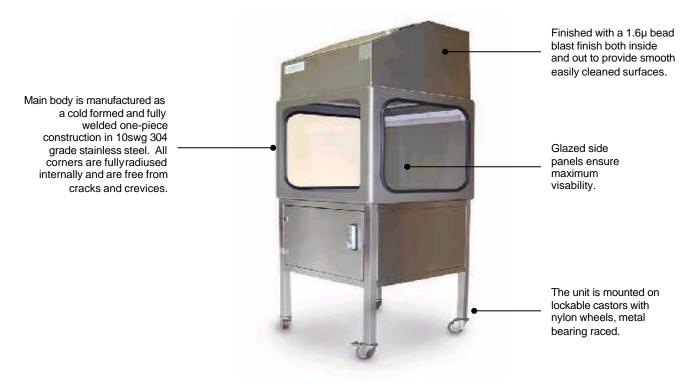

## **Portable Containment Cabinet**

Model shown is standard range in 304 stainless steel with optional storage cupboard under

| DESIGNS:       | Vertical (VLF) airflow                                                             |
|----------------|------------------------------------------------------------------------------------|
| STANDARD:      | ISO 14644-1 Class 4                                                                |
| CONSTRUCTION:  | 304 Grade Stainless steel                                                          |
| FINISH:        | 1.6µ bead blast finish; internally & externally                                    |
| INNER CHAMBER: | 10swg (3mm) with 12.5mm radius corners                                             |
| SIDE PANELS:   | 6mm clear acrylic                                                                  |
| FILTERS:       | H14 HEPA fitted as standard                                                        |
| CONTROLS:      | On/off switch with variable speed controller + filter pressure differential gauge. |
| AIR VELOCITY:  | 0.15 m3/sec based on S3 Module - variable                                          |
| ELECTRICAL:    | 220-240VAC, 50/60Hz, 1Ph                                                           |
| FAN:           | 300 watts                                                                          |
| LIGHTING:      | None                                                                               |
| DIMENSIONS:    | Inner chamber 1600 (w) x 697 (d) x 1600 (h)                                        |