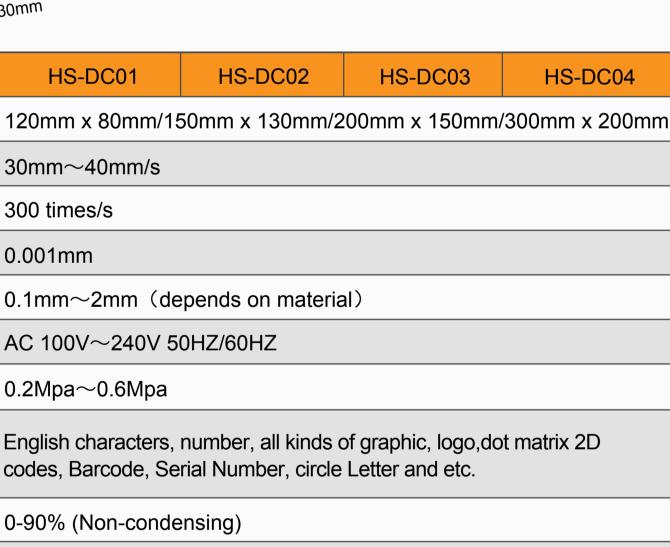

- 330mm Model HS-DC01 Standard Marking Area Marking Speed  $30\text{mm}\sim40\text{mm/s}$ Impact Frequency 300 times/s Repeated Accuracy 0.001mm Marking Depth **Power Supply** AC 100V~240V 50HZ/60HZ Air Power Request 0.2Mpa $\sim 0.6$ Mpa **Marking Content**

From 0 to 40 Centigrade Degree.

Windows 98/XP/7 32bit

HS-DC04