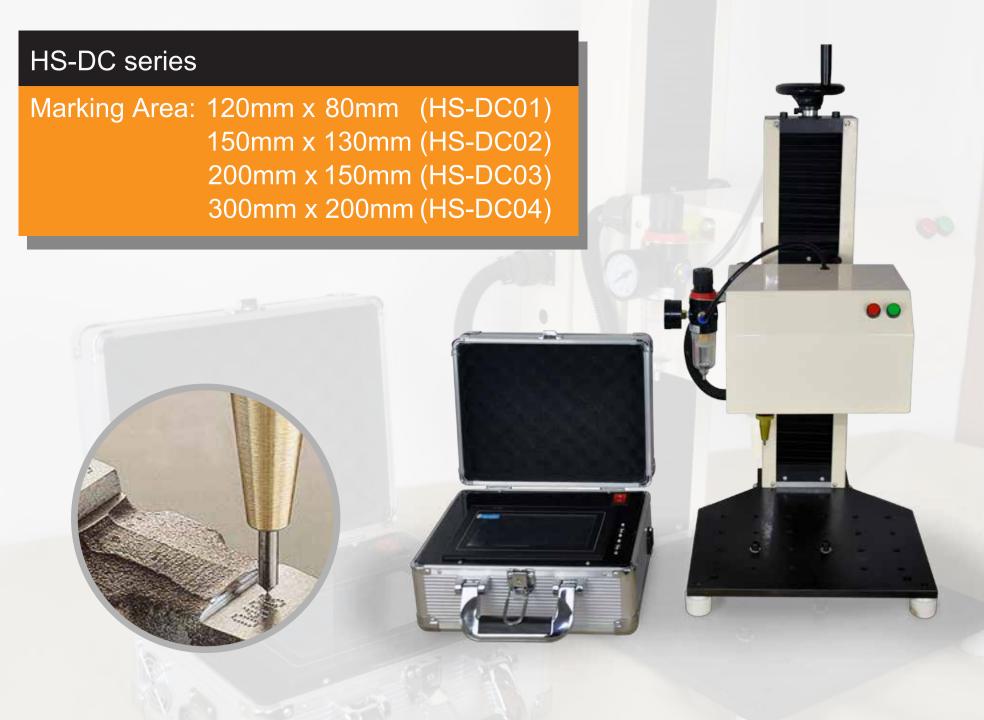

### Integrated Dot Peen Marking Machine (HS-DC)

and plastics, our Integrated Dot Peen marking machine may be the right choice for your application. This machine offers the best to all industries with spare parts and assemblies to be marked such as Vehicle, Machine, Steel and Electronic Machinery. The Dot Peen marking system works on air power ■ HS-DC series's controller integrated software,no need PC anymore. ■ The X-Y motion being the standard, circle marking is optional. ■ The screw holes on the table make it easier to fix the "to-be-marked"

- 330mm Model HS-DC01 Standard Marking Area Marking Speed  $30\text{mm}\sim40\text{mm/s}$ Impact Frequency 300 times/s Repeated Accuracy 0.001mm Marking Depth **Power Supply** AC 100V~240V 50HZ/60HZ Air Power Request 0.2Mpa $\sim 0.6$ Mpa **Marking Content**