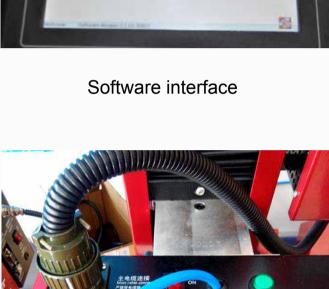

and plastics, our Integrated Dot Peen marking machine may be the right choice for your application. This machine offers the best to all industries with spare parts and assemblies to be marked such as Vehicle, Machine, Steel and Electronic Machinery. The Dot Peen marking system works on air power ■ HS-DC series's controller integrated software,no need PC anymore. ■ The X-Y motion being the standard, circle marking is optional. ■ The screw holes on the table make it easier to fix the "to-be-marked"

- products.
- Software included. Normally PC is required (not supplied). But HS-DC series controller include software and touched screen, no need PC any more.

无刷智能控制器

型号: M2L48-35RB

功能: 倒车 欠压:41.5V

• Imports logos & graphics Round letters marking Automatic marking Characters outline marking

IASSIS NO.

• Metal tagging, labeling and pipe marking - Aluminum, steel, copper etc. Lot Numbering

Options & Accessories

Component Identification and Traceability

The controller integrate software, keyboard, screen, no need pc any more