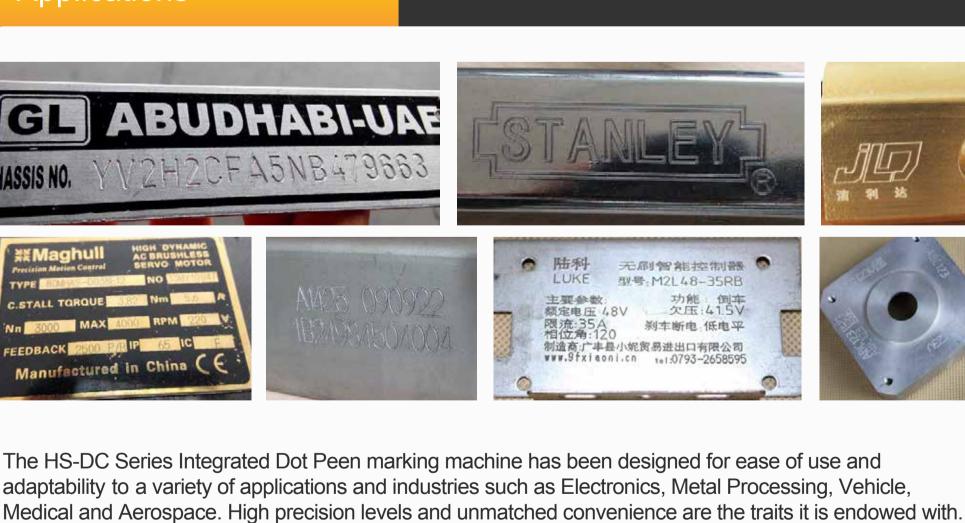

# Marking

aluminum, copper, titanium

Manufactured in China

Humidity

Temperature

Software Compatible

**Integrated Controller** 

**Applications** 

12H2CF 45NB479863

• Direct Part Marking (DPM) (process of permanent marking with

• Stock Metal engraving & marking – Stainless steel, brass,

barcodes. This makes tracking of parts through the full life cycle possible).

IASSIS NO.

• Metal tagging, labeling and pipe marking - Aluminum, steel, copper etc. Lot Numbering

Options & Accessories

Component Identification and Traceability

The controller integrate software, keyboard, screen, no need pc any more

VIN Code and Nameplate marking

Plate holder

Automatic tag feeder

Data Matrix/2D code reader

Tel: +86-85111162

http://www.heatsign.com/