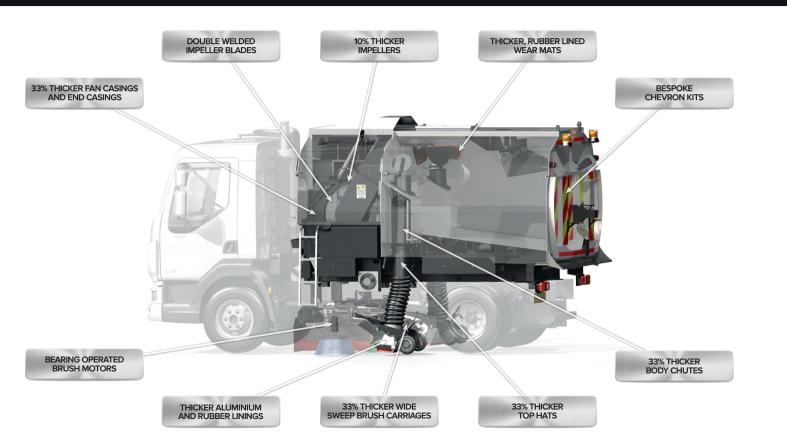

### **Thicker Wear Parts**

Wear parts, by their very nature, require replacing the most often. Simply increasing the thickness of these parts means that they last longer. Less time in the workshop means more time on the road, so choosing our wear parts is the right decision.