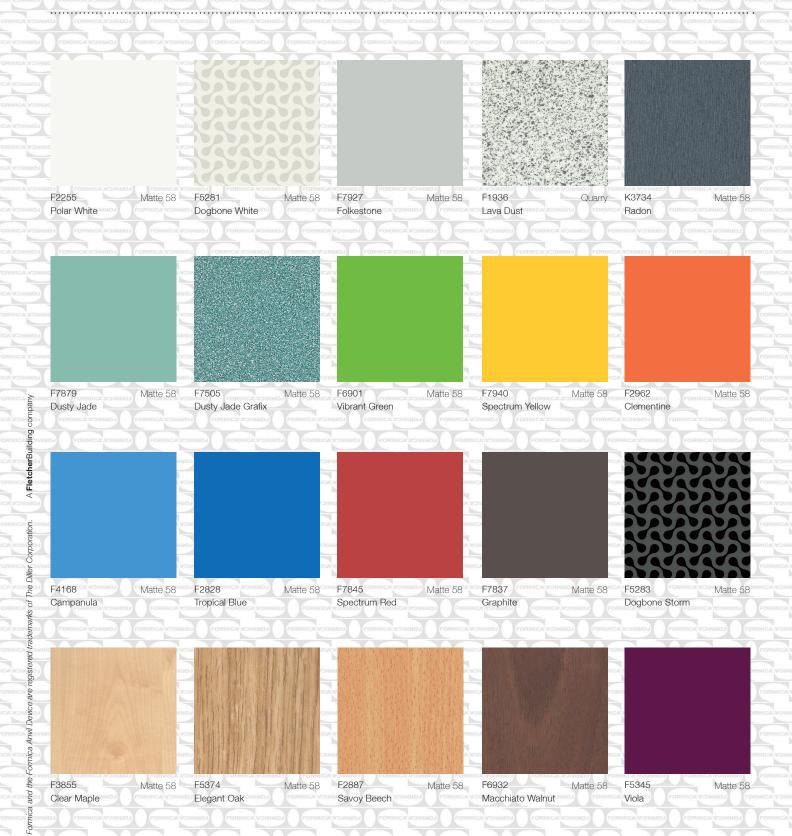

Printed Pattern samples are shown at approximately 1:1 scale, Woods are shown at approximately 1:2 scale. The designs shown have been matched as closely as the printing process will allow. It is recommended that you obtain actual samples prior to the specification or use. For further details on product availability please consult your local Formica Group Sales Representative or formica.com. All items are available in size 3660x1525.

Please note that colour systems and their notations represent the closest colour available in the particular colour system and are provided for guidance only. The designs reproduced in this publication have been matched as closely as the printing process will allow. It is recommended that you obtain actual samples prior to the final specification or use.