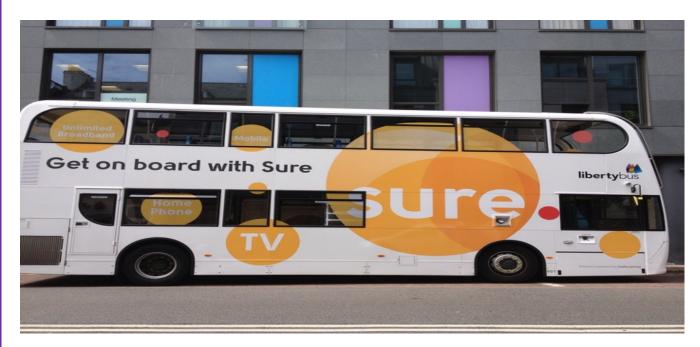

## THE MARKETING BUREAU LAUNCH THE FIRST DOUBLE DECK BUS WRAP FOR LIBERTY BUS.....

Sure is the first business to take up this unique opportunity with their latest advertising campaign. Islanders can expect to see the double deck Liberty Bus transformed into a fun and eye catching design featuring the slogan, "Get on board with Sure" and "We're more than mobile". The double deck bus is being used on the busy number 15 route from Liberation Station to the Airport.

The Marketing Bureau facilitates campaigns for a variety of advertisers, from large national brands to locally-owned businesses. *"Wrapping whole buses really makes a creative impact for any brand and has to be one of the most visible forms of advertising in Jersey,"* said Julie Littlemore, Managing Director of The Marketing Bureau.

Sure have had such a fantastic feedback on the bus from colleagues saying it is "the best thing marketing have ever done in this company".

The Marketing Bureau Ltd is one of the leading marketing and advertising agencies in the Channel Islands offering all aspects of marketing services and a portfolio of media options.