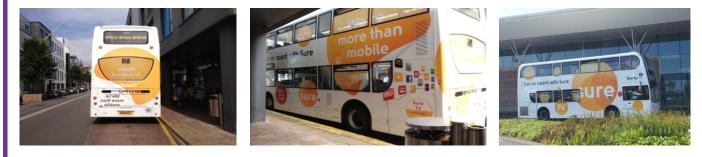

## THE MARKETING BUREAU LAUNCH THE FIRST DOUBLE DECK BUS WRAP FOR LIBERTY BUS.....

Sure is the first business to take up this unique opportunity with their latest advertising campaign. Islanders can expect to see the double deck Liberty Bus transformed into a fun and eye catching design featuring the slogan, "Get on board with Sure" and "We're more than mobile". The double deck bus is being used on the busy number 15 route from Liberation Station to the Airport.

The Marketing Bureau facilitates campaigns for a variety of advertisers, from large national brands to locally-owned businesses. *"Wrapping whole buses really makes a creative impact for any brand and has to be one of the most visible forms of advertising in Jersey,"* said Julie Littlemore, Managing Director of The Marketing Bureau.

Sure have had such a fantastic feedback on the bus from colleagues saying it is "the best thing marketing have ever done in this company".

The Marketing Bureau Ltd is one of the leading marketing and advertising agencies in the Channel Islands offering all aspects of marketing services and a portfolio of media options.