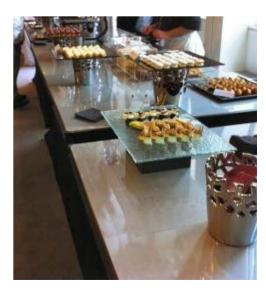

## A new way of buffet service with **Buffet-Rite**

Removable, heat resistant and waterproof top that fits over buffet tables.

- Buffet-Rite has been designed to fit over existing tables that are already owned by the property or to accompany the Alu-Lite® range of Forbes lightweight folding tables.
- It has a wipe clean laminate surface, which is ideal for an indoor or outdoor buffet service Ideal for hot buffets and drink stations.
- Buffet-Rite is very resistant to most stains and remains its uniform colour without discolouration for years, with minimal care.

#### A practical and elegant feature

- The laminate top will withstand heat from boiling water and moderately hot containers
- It is very quick and easy to set up, transport and store due to the light-weight frame construction. Its aluminium frame is 100% recyclable.
- It eliminates laundry costs and saves time on cleaning as any stains and spillages can be easily wiped away.
- The Buffet-Rite gives ordinary tables multiple uses.