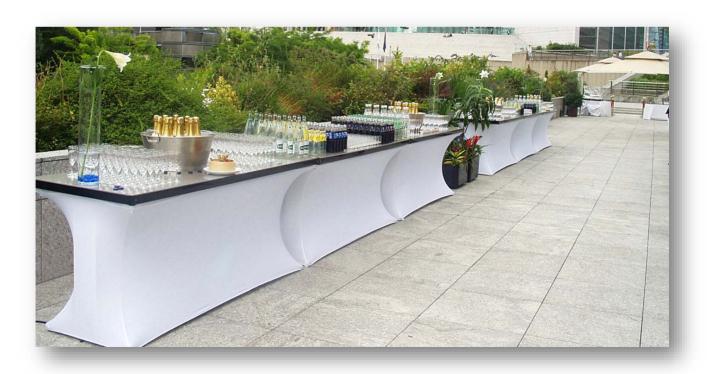

t +44 (0) 1568 616638 f +44 (0) 1568 616639 e info@forbesgroup.eu www.forbesgroup.eu Glendower Road Leominster Herefordshire HR6 0RL England

Practicality and durability are not the only advantages of the <u>Buffet-Rite</u>, when used with our <u>Silcra stretch covers</u> it will give a modern contemporary look to any buffet station.

With a Silcra stretch cover, a table transforms into a sculpted serving station for indoor or outdoor use.

t +44 (0) 1568 616638 f +44 (0) 1568 616639 e info@forbesgroup.eu www.forbesgroup.eu Glendower Road Leominster Herefordshire HR6 0RL England