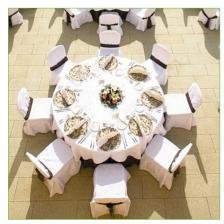

## A new way of buffet service with **Buffet-Rite**

Removable, heat resistant and waterproof top that fits over buffet tables.

- Buffet-Rite has been designed to fit over existing tables that are already owned by the property or to accompany the Alu-Lite® range of Forbes lightweight folding tables.
- It has a wipe clean laminate surface, which is ideal for an indoor or outdoor buffet service Ideal for hot buffets and drink stations.
- Buffet-Rite is very resistant to most stains and remains its uniform colour without discolouration for years, with minimal care.

#### A practical and elegant feature

- The laminate top will withstand heat from boiling water and moderately hot containers
- It is very quick and easy to set up, transport and store due to the light-weight frame construction. Its aluminium frame is 100% recyclable.
- It eliminates laundry costs and saves time on cleaning as any stains and spillages can be easily wiped away.
- The Buffet-Rite gives ordinary tables multiple uses.