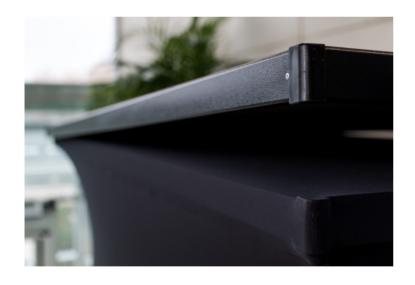

## A new way of buffet service with **Buffet-Rite**

Removable, heat resistant and waterproof top that fits over buffet tables.

- Buffet-Rite has been designed to fit over existing tables that are already owned by the property or to accompany the Alu-Lite® range of Forbes lightweight folding tables.
- It has a wipe clean laminate surface, which is ideal for an indoor or outdoor buffet service Ideal for hot buffets and drink stations.
- Buffet-Rite is very resistant to most stains and remains its uniform colour without discolouration for years, with minimal care.

#### A practical and elegant feature

- The laminate top will withstand heat from boiling water and moderately hot containers
- It is very quick and easy to set up, transport and store due to the light-weight frame construction. Its aluminium frame is 100% recyclable.
- It eliminates laundry costs and saves time on cleaning as any stains and spillages can be easily wiped away.
- The Buffet-Rite gives ordinary tables multiple uses.