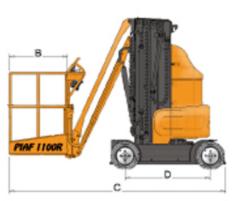

## **OPTIONS**

- Air line to platform.
- 220V AC power to platform.
- Automatic power cut-off if tilt value >2°.
- Flashing light.
- Motion alarm.
- Special paint colour(s).

| in.) in.) in.) s.) |
|--------------------|
| in.) in.)          |
| in.)               |
| s.)                |
|                    |
| os.)               |
|                    |
|                    |
| in.)               |
| in.)               |
| )                  |
| in.)               |
| in.)               |
| 4 in.)             |
| /lph)              |
| /lph)              |
|                    |
|                    |
| bs.)               |
|                    |
|                    |