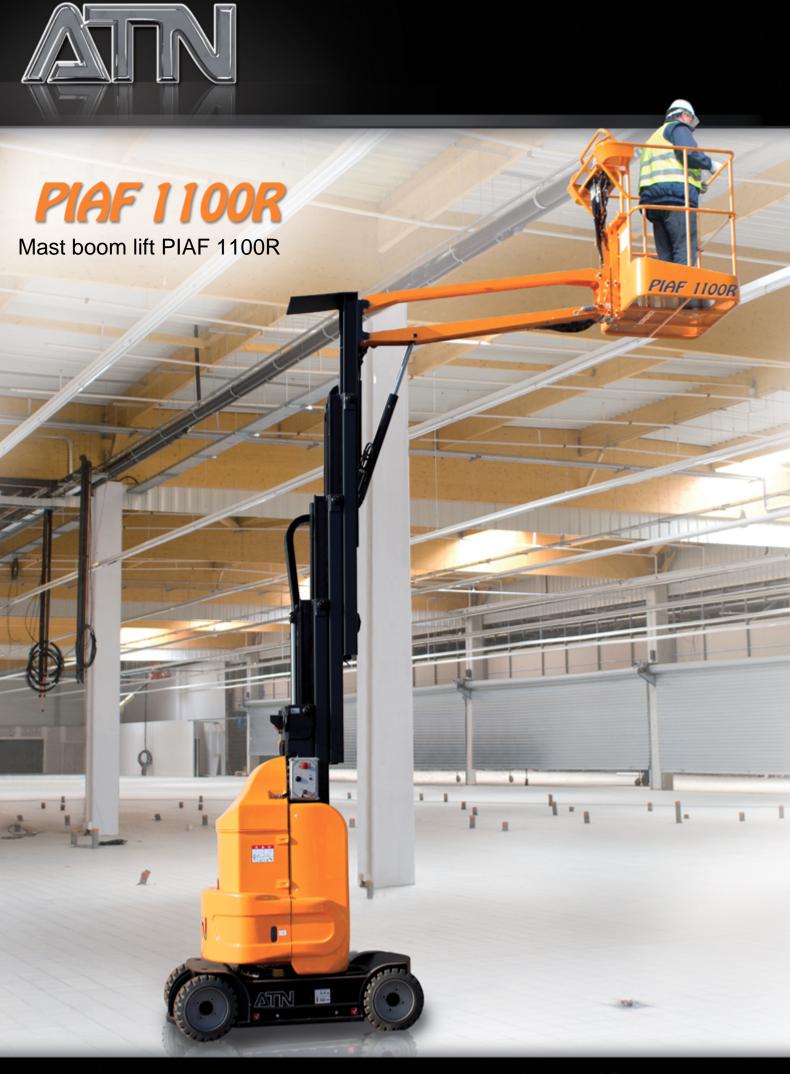

## **PIAF 1100R**

## **ADVANTAGES OF PIAF 1100R**

- Large outreach.
- Designed and manufactured for heavy-duty use.
- Compact size.
- Easy to maintain.
- Large autonomy (oversized battery).