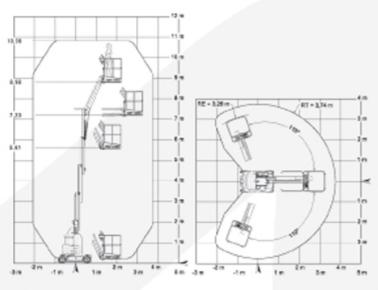

## **ADVANTAGES OF PIAF 1100R**

- Large outreach.
- Designed and manufactured for heavy-duty use.
- Compact size.
- Easy to maintain.
- Large autonomy (oversized battery).