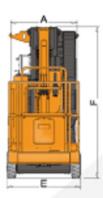

## **OPTIONS**

- Air line to platform.
- 220V AC power to platform.
- Automatic power cut-off if tilt value >2°.
- Flashing light.
- Motion alarm.
- Special paint colour(s).

| in.) in.) in.) s.) |
|--------------------|
| in.) in.)          |
| in.)               |
| s.)                |
|                    |
| os.)               |
|                    |
|                    |
| in.)               |
| in.)               |
| )                  |
| in.)               |
| in.)               |
| 4 in.)             |
| /lph)              |
| /lph)              |
|                    |
|                    |
| bs.)               |
|                    |
|                    |