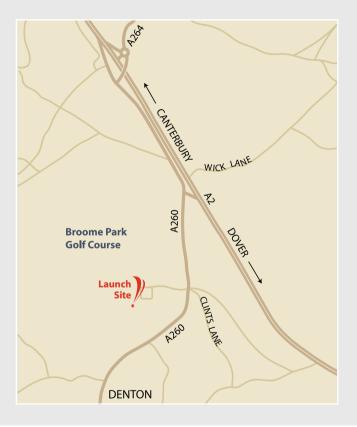

## Directions

*From A2* – follow the A260 towards Folkestone. Broome Park is <sup>1</sup>/<sub>4</sub> mile past the Barham Crematorium on your right. *From M20* – The M20 ends and turns into the A20. Take the first exit after the tunnel signposted for the A260 to Canterbury and take the 2nd exit at the 1st roundabout and continue

along the A260 for about 6 miles. Once through the village of Denton, Broome Park is on your left after ½ mile.