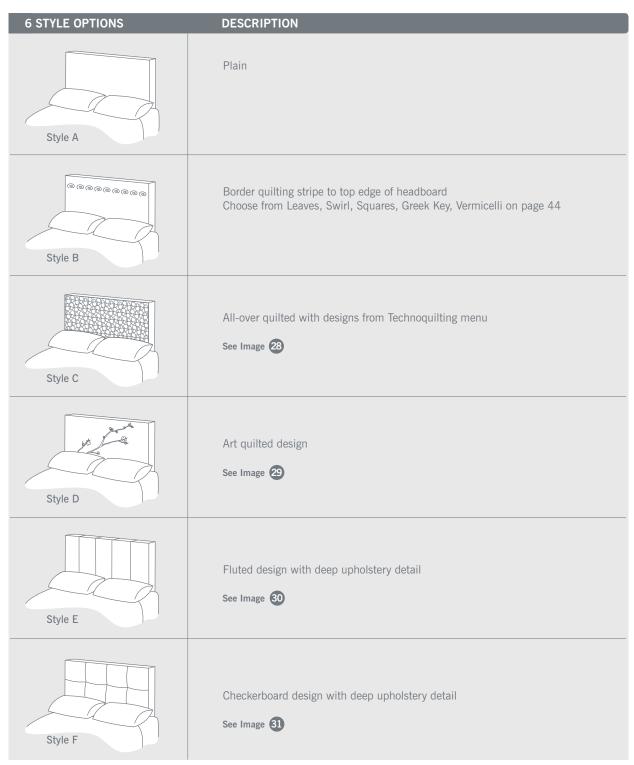

#### 50 Contemporary Headboards

#### Style A – Plain

- Style B Border quilting stripe to top edge of headboard
- Style C All-over quilted designs from Technoquilting menu
- Style D Art quilted design
- Style E Fluted design with deep upholstery detail
- Style F Checkerboard design with deep upholstery detail