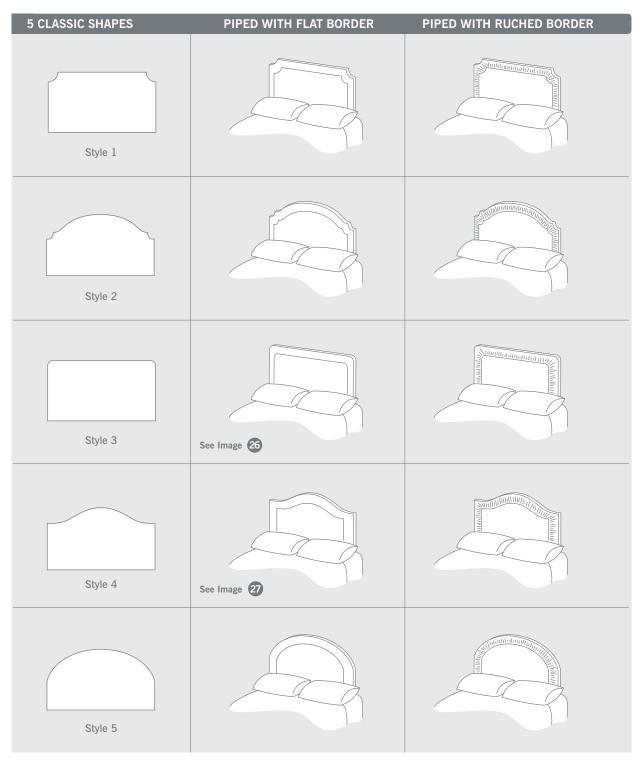

47

| Style 1 | Piped/Flat | Border/Ruched | Borde |
|---------|------------|---------------|-------|
| Style 2 | Piped/Flat | Border/Ruched | Borde |
| Style 3 | Piped/Flat | Border/Ruched | Borde |
| Style 4 | Piped/Flat | Border/Ruched | Borde |
| Style 5 | Piped/Flat | Border/Ruched | Borde |

## **Classic headboards**

Upholstered headboards. All supplied fabric must be treated for FR to CnL5.

3 finished edge detail options:

- Piped edge
- Piped with flat border
- Piped with ruched border