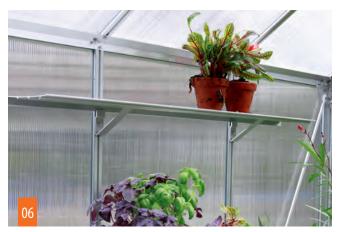

#### 06. ALUMINUM SHELF

Dimensions: W 122 x D 15 cm | Material: anodised\* or powder coated aluminium | Colours: anodised aluminum\*, powder coated green or black | Included: mounting equipment (fittings)