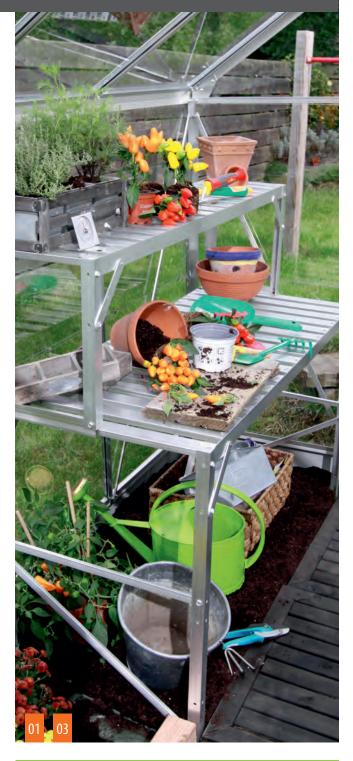

### **ALUMINIUM STAGING**

Aluminum staging with an appropriate height and depth offers a comfortable working space and is perfectly integrated into small and large greenhouses. For the latter, several staging combinations are available. The staging top is work friendly as excessive soil passes through easily between the slats. The aluminium staging can be folded down, so that later in the season there is plenty of space for climbing plants to grow up the sides of the greenhouse. By using different combinations of stagings, and utilising the appropriate staging tops, they can be one of the most important accessories in a Vitavia greenhouse.

#### FOLDING STAGING AND SHELVES

The folding shelves and staging give more flexibility and maximize valuable greenhouse space. During the gardening season, for example, high-growing plants can take the space they need and in the spring the folding staging and shelves enable extra working space. Made of the same material as the greenhouse profiles and available in the same main colours. Whether raised or lowered they fit nicely and discreetly into the Vitavia greenhouse.

#### 04. FOLDING ALUMINUM STAGING

Dimensions: W 120 x D 56 x H 81 cm | Material: anodised\* or powder coated aluminium | Colours: anodised aluminum\*, powder coated green or black | Included: mounting equipment (fittings)

#### 05. FOLDING ALUMINUM SHELF

Dimensions: W 120 x D 31 cm | Material: anodised\* or powder coated aluminium | Colours: anodised aluminum\*; powder coated green or black | Included: mounting equipment (fittings)