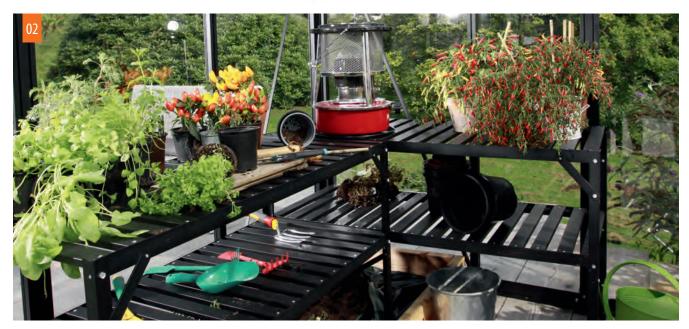

### **ALUMINIUM STAGING**

Aluminum staging with an appropriate height and depth offers a comfortable working space and is perfectly integrated into small and large greenhouses. For the latter, several staging combinations are available. The staging top is work friendly as excessive soil passes through easily between the slats. The aluminium staging can be folded down, so that later in the season there is plenty of space for climbing plants to grow up the sides of the greenhouse. By using different combinations of stagings, and utilising the appropriate staging tops, they can be one of the most important accessories in a Vitavia greenhouse.

#### FOLDING STAGING AND SHELVES

The folding shelves and staging give more flexibility and maximize valuable greenhouse space. During the gardening season, for example, high-growing plants can take the space they need and in the spring the folding staging and shelves enable extra working space. Made of the same material as the greenhouse profiles and available in the same main colours. Whether raised or lowered they fit nicely and discreetly into the Vitavia greenhouse.