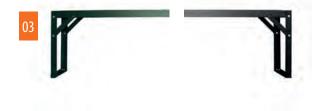

#### 03. ALUMINUM TOP TIER STAGING

Dimensions: W 121 x D 28 x H 39 cm | Material: anodised\* or powder coated aluminium | Colours: anodised aluminum\*, powder coated green or black

#### TOP TIER STAGING

The top tier staging placed on top of Vitavia 1 or 2 tier staging gives an extra half depth shelf providing extra work space for plants and pots. Even small plants, such as herbs, can be permanently placed on this excellent tier. Available in three main colours and fits nicely and discreetly into the Vitavia greenhouses.