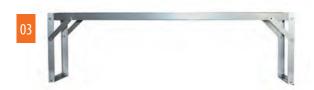

#### 03. ALUMINUM TOP TIER STAGING

Dimensions: W 121 x D 28 x H 39 cm | Material: anodised\* or powder coated aluminium | Colours: anodised aluminum\*, powder coated green or black

#### TOP TIER STAGING

The top tier staging placed on top of Vitavia 1 or 2 tier staging gives an extra half depth shelf providing extra work space for plants and pots. Even small plants, such as herbs, can be permanently placed on this excellent tier. Available in three main colours and fits nicely and discreetly into the Vitavia greenhouses.