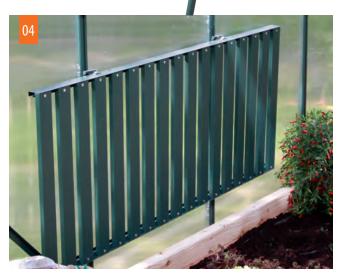

#### 04. FOLDING ALUMINUM STAGING

Dimensions: W 120 x D 56 x H 81 cm | Material: anodised\* or powder coated aluminium | Colours: anodised aluminum\*, powder coated green or black | Included: mounting equipment (fittings)