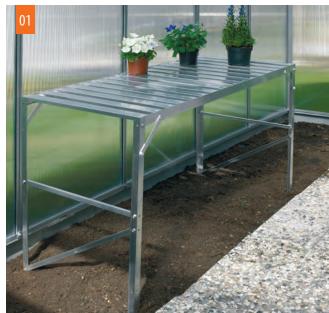

#### 01. ALUMINUM STAGING 1 TIER

Dimensions: W 121 x D 54 x H 76 cm | Material: anodised\* or powder coated aluminium | Colours: anodised aluminum\*, powder coated green or black | Tiers: 1 | Special features: top tier available

#### 02. ALUMINUM STAGING 2 TIERS

Dimensions: W 121 x D 54 x H 76 cm | Material: anodised\* or powder coated aluminium | Colours: anodised aluminum\*, powder coated green or black | Tiers: 2 | Special features: top tier available