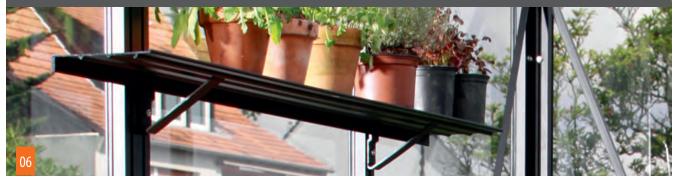

#### 06. ALUMINUM SHELF

Dimensions: W 122 x D 15 cm | Material: anodised\* or powder coated aluminium | Colours: anodised aluminum\*, powder coated green or black | Included: mounting equipment (fittings)