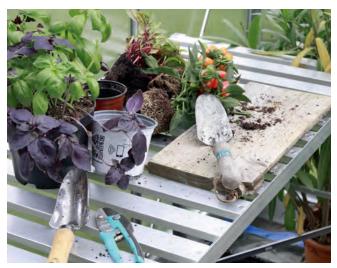

#### TOP TIER STAGING

The top tier staging placed on top of Vitavia 1 or 2 tier staging gives an extra half depth shelf providing extra work space for plants and pots. Even small plants, such as herbs, can be permanently placed on this excellent tier. Available in three main colours and fits nicely and discreetly into the Vitavia greenhouses.