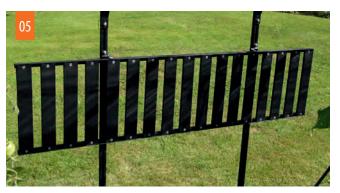

#### 04. FOLDING ALUMINUM STAGING

Dimensions: W 120 x D 56 x H 81 cm | Material: anodised\* or powder coated aluminium | Colours: anodised aluminum\*, powder coated green or black | Included: mounting equipment (fittings)