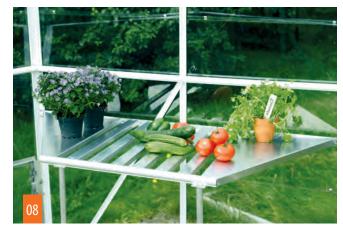

#### 08. HERA ALUMINUM STAGING

Suitable for HERA 4500 | Material: anodised aluminum\* | Dimensions: W 122 x D 52 x H 95 cm | Specialties: Foldable

Quantity: 2 pcs. | Dimensions: D approx. 25 cm | Material: Aluminium