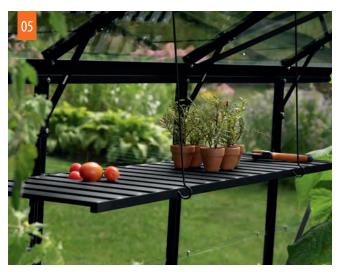

#### 05. FOLDING ALUMINUM SHELF

Dimensions: W 120 x D 31 cm | Material: anodised\* or powder coated aluminium | Colours: anodised aluminum\*; powder coated green or black | Included: mounting equipment (fittings)