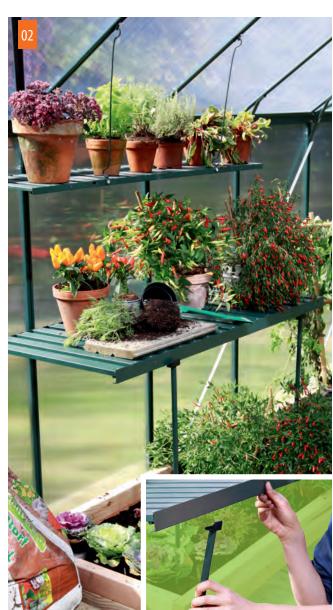

#### 02. ALUMINUM STAGING 2 TIERS

Dimensions: W 121 x D 54 x H 76 cm | Material: anodised\* or powder coated aluminium | Colours: anodised aluminum\*, powder coated green or black | Tiers: 2 | Special features: top tier available