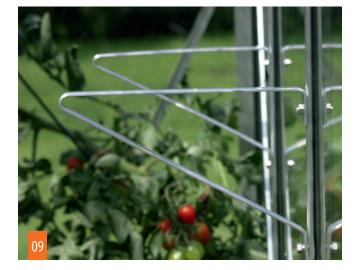

#### FOLDING STAGING AND SHELVES

The folding shelves and staging give more flexibility and maximize valuable greenhouse space. During the gardening season, for example, high-growing plants can take the space they need and in the spring the folding staging and shelves enable extra working space. Made of the same material as the greenhouse profiles and available in the same main colours. Whether raised or lowered they fit nicely and discreetly into the Vitavia greenhouse.