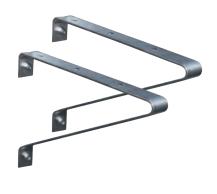

#### 05. FOLDING ALUMINUM SHELF

Dimensions: W 120 x D 31 cm | Material: anodised\* or powder coated aluminium | Colours: anodised aluminum\*; powder coated green or black | Included: mounting equipment (fittings)

#### 06. ALUMINUM SHELF

Dimensions: W 122 x D 15 cm | Material: anodised\* or powder coated aluminium | Colours: anodised aluminum\*, powder coated green or black | Included: mounting equipment (fittings)