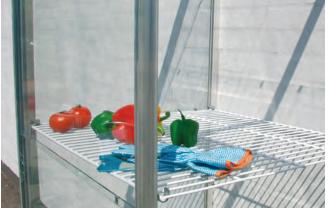

#### 07. IDA SHELF SET

Suitable for IDA 900 and 1300  $\mid$  Dimensions: B 61 x D 63 cm  $\mid$  Material: Wire with plastic coating  $\mid$  Colours: White