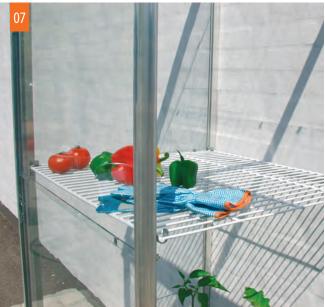

#### 07. IDA SHELF SET

Suitable for IDA 900 and 1300  $\mid$  Dimensions: B 61 x D 63 cm  $\mid$  Material: Wire with plastic coating  $\mid$  Colours: White