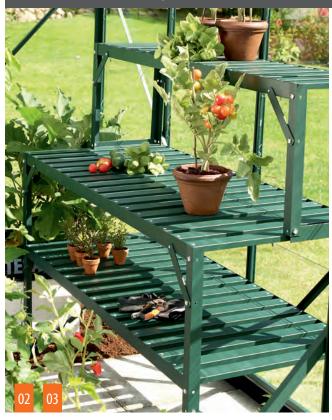

### **ALUMINIUM STAGING**

Aluminum staging with an appropriate height and depth offers a comfortable working space and is perfectly integrated into small and large greenhouses. For the latter, several staging combinations are available. The staging top is work friendly as excessive soil passes through easily between the slats. The aluminium staging can be folded down, so that later in the season there is plenty of space for climbing plants to grow up the sides of the greenhouse. By using different combinations of stagings, and utilising the appropriate staging tops, they can be one of the most important accessories in a Vitavia greenhouse.

#### 02. ALUMINUM STAGING 2 TIERS

Dimensions: W 121 x D 54 x H 76 cm | Material: anodised\* or powder coated aluminium | Colours: anodised aluminum\*, powder coated green or black | Tiers: 2 | Special features: top tier available

#### 03. ALUMINUM TOP TIER STAGING

Dimensions: W 121 x D 28 x H 39 cm | Material: anodised\* or powder coated aluminium | Colours: anodised aluminum\*, powder coated green or black

#### TOP TIER STAGING

The top tier staging placed on top of Vitavia 1 or 2 tier staging gives an extra half depth shelf providing extra work space for plants and pots. Even small plants, such as herbs, can be permanently placed on this excellent tier. Available in three main colours and fits nicely and discreetly into the Vitavia greenhouses.