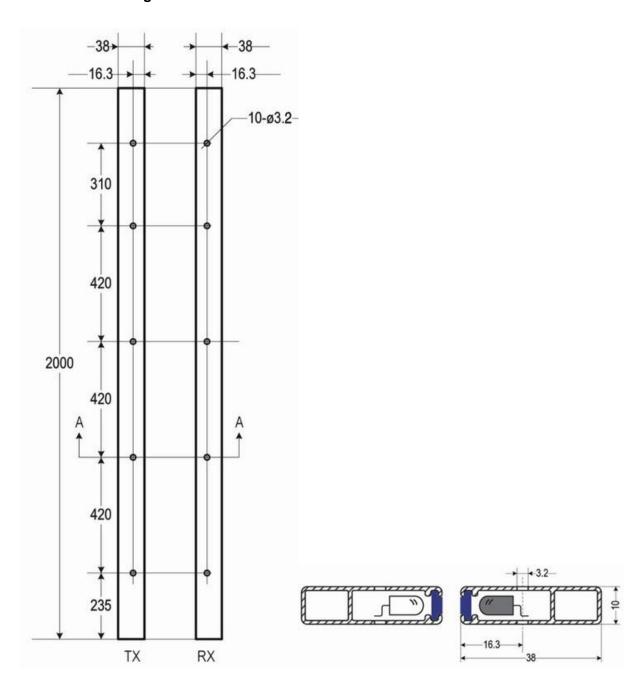

## Installation drawing:

#### **Technical Data:**

|                             | <del>,</del>                                              |
|-----------------------------|-----------------------------------------------------------|
| Model                       | В                                                         |
| Number of diodes            | 64                                                        |
| Maximum beams               | 128 beams                                                 |
| Highest Detecting height    | 1841 mm                                                   |
| Lowest Detecting height     | 20 mm                                                     |
| Profile dimension           | 2000mm (height) × 10mm (thickness) × 38mm (width)         |
| Detecting distance          | 0 - 3000mm                                                |
| Vertical tolerance          | +/- 10mm,7°                                               |
| Horizontal tolerance        | +/- 3mm,5°                                                |
| Response Time (Relay)       | 57.5ms                                                    |
| Cable reliability           | 30 million door movements                                 |
| Power consumption           | ≤4W or 100Ma @ DC24V                                      |
| Voice reminder              | Buzzer In RX,after continuous detection for 15s,buzzer On |
| Light immunity              | ≥100000 LUX                                               |
| EMC compliance              | Emission to EN12015, Immunity to EN12016                  |
| Operating temperature range | -20°C~+65°C                                               |
| IP Rating                   | IP54(TX,RX)                                               |
| Vibration test              | Random vibration 20 to 500Hz for 4hrs per axis(X,Y,Z)     |
|                             | Sinusoidal vibration 30Hz for 30mins per axis(X,Y,Z)      |