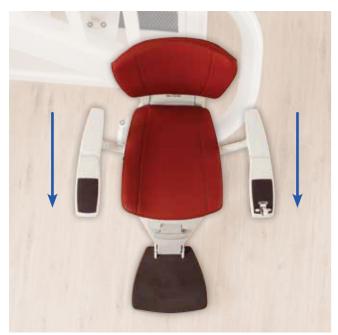

# The seat is always in the correct position to get on and off safely

The Flow2 swivels as it travels, this means that getting on and off the lift at either end of the staircase is quick and easy. At the top of the staircase the seat can rotate away from the open staircase, allowing a safe exit from the seat.

#### Constantly working to save you time and provide safety and comfort

ASL technology operates while the lift is moving. Therefore you avoid additional stops and swivel movements at the beginning, during and at the end of the ride. This saves time and provides additional safety and comfort. The lift really moves in one "Flow".