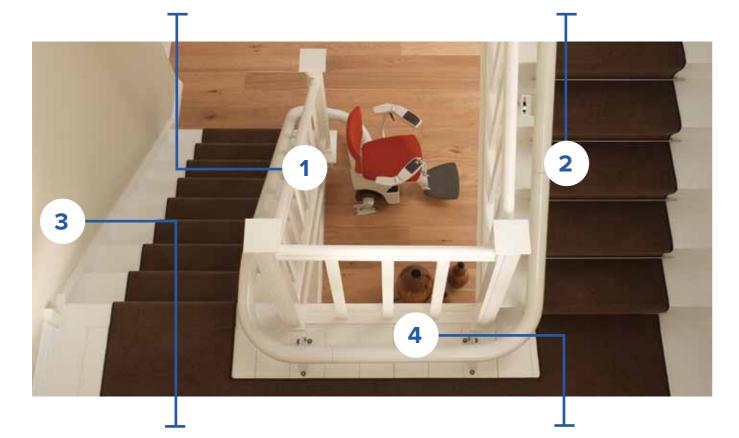

# ASL Advanced swivel and levelling technology

ASL technology enables the Flow2 stairlift to rotate and stay perfectly level while in motion. By rotating during travel, you're always in the safest and most comfortable position.

# The seat is always in the correct position to get on and off safely

The Flow2 swivels as it travels, this means that getting on and off the lift at either end of the staircase is quick and easy. At the top of the staircase the seat can rotate away from the open staircase, allowing a safe exit from the seat.

# Unique technology that can only be found with the Flow2

Your well-being is important to us – when you choose ASL technology the footrest swivels with the seat ensuring your legs and feet remain in a natural and comfortable position, relieving any additional strain on your joints. ASL technology allows the rail to be kept as low as 62mm on a wide variety of staircase styles and configurations.