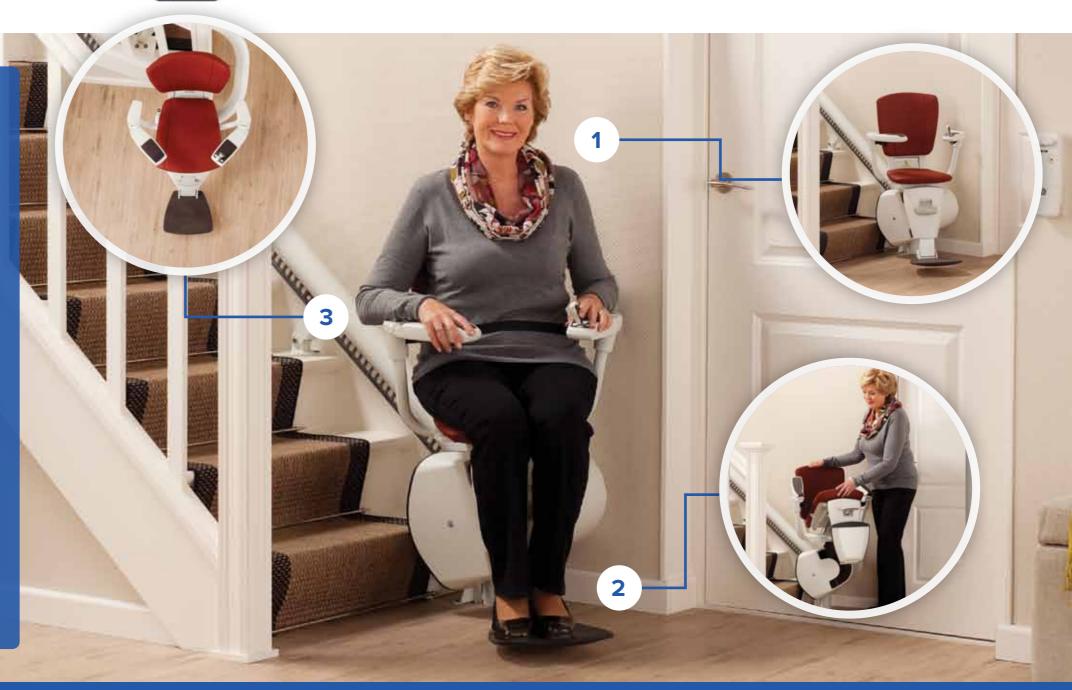

#### Compact and Discreet

When not in use the Flow2 is folded away to only 340mm on any landing, out of the way of other staircase users. The Flow2 has a single discreet rail that closely follows the line of your stairs and can be fitted on either side of your staircase.

### 3 Safety

Your safety is of paramount important to us. The Flow2 stairlift is certified to machine directive 2006/42/EG and BS EN 81-40. The seat is adjusted in height so you can get on and off safely at the top or bottom landing. During travel the seat belt and optional wrap-around armrests keep you secure on the stairlift. If the Flow2 encounters an obstacle during travel, it will safely come to a stop. The stairlift is battery operated, which means you can still use it during a power cut.

### Options **IT'S ALL ABOUT YOU**

When you choose the Flow2 stairlift, you ensure the best fit for your staircase. With a single discreet rail, this stairlift can be tailor-made to fit any staircase.