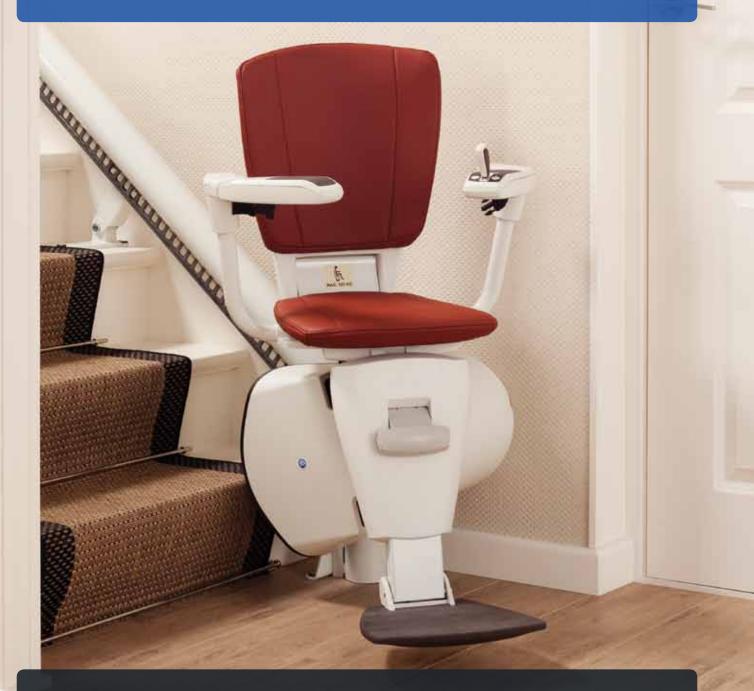

# Flow2 Stairlift **FOR STRAIGHT AND CURVED STAIRCASES**

The award-winning Flow2 stairlift can be truly considered one of the world's leading stairlifts. The Flow2 is fitted onto your staircase and not your wall allowing the lift to be installed quickly, easily and with minimal disruption to your home.

Manufactured using the very latest technology, the Flow2 can be installed on nearly any type of staircase. The automatic swivel and levelling technology (ASL) allows the Flow2 to be fitted on staircases as narrow as 610mm. This feature, unique to the Flow2, enables your stairlift to turn while in motion, making it one of the most adaptable stairlifts in the world.

#### It's all about you

Designed with you in mind, the Flow2 has an ergonomically-shaped seat which provides you with an enjoyable and comfortable ride. The Flow2 is available in a number of finishes and colour options that allow you to match it to the style of your home. Choose from fabric, vinyl and leather seat covers and a range of different rail colours.

#### Compact and Discreet

When not in use the Flow2 is folded away to only 340mm on any landing, out of the way of other staircase users. The Flow2 has a single discreet rail that closely follows the line of your stairs and can be fitted on either side of your staircase.