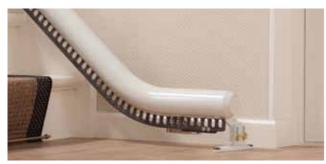

#### **Standard Drop Nose**

The standard drop nose is the perfect solution if there is an obstruction such as a door near to the bottom of the stairs. The drop nose requires just 175mm of space from the bottom step.

#### Vertical 'Short-Start' Drop Nose

Where space is even tighter at the bottom the 'short-start' drop nose can be installed, needing only 100mm of space from the bottom step.