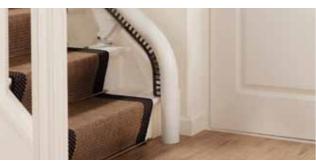

#### Compact and Discreet

When not in use the Flow2 is folded away to only 340mm on any landing, out of the way of other staircase users. The Flow2 has a single discreet rail that closely follows the line of your stairs and can be fitted on either side of your staircase.

# Internal or external rail on the narrowest and steepest stairs

Even in cases where the staircase is narrow and steep, the Flow2 can be installed closer to the step and on either side of the staircase. Your stairlift will be less obtrusive and your staircase remains accessible for other family members in your home.