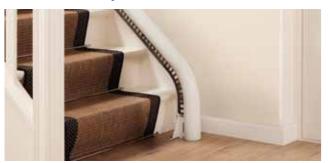

#### Compact and Discreet

When not in use the Flow2 is folded away to only 340mm on any landing, out of the way of other staircase users. The Flow2 has a single discreet rail that closely follows the line of your stairs and can be fitted on either side of your staircase.

# Internal or external rail on the narrowest and steepest stairs

Even in cases where the staircase is narrow and steep, the Flow2 can be installed closer to the step and on either side of the staircase. Your stairlift will be less obtrusive and your staircase remains accessible for other family members in your home.