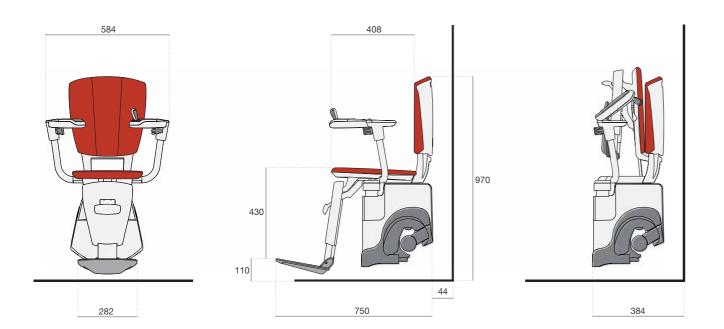

#### **Specification**

| Speed:                   | Max 0.15 m/s                                    |
|--------------------------|-------------------------------------------------|
| Drive Type:              | Rack and pinion                                 |
| Motor Wattage:           | 350 W – Drive Motor<br>350 W – Horizontal Motor |
| Weight Capacity:         | 125 kg                                          |
| Batteries:               | 2 x 12 V batteries; total 24V                   |
| Operation:               | Joystick control as standard                    |
| Staircase Incline:       | Up to 70°                                       |
| Certification:           | Machine Directive 2006/42/EG BS EN 81-40        |
| Automatic Stop:          | Yes                                             |
| Footrest:                | Yes                                             |
| Retractable Safety Belt: | Yes                                             |