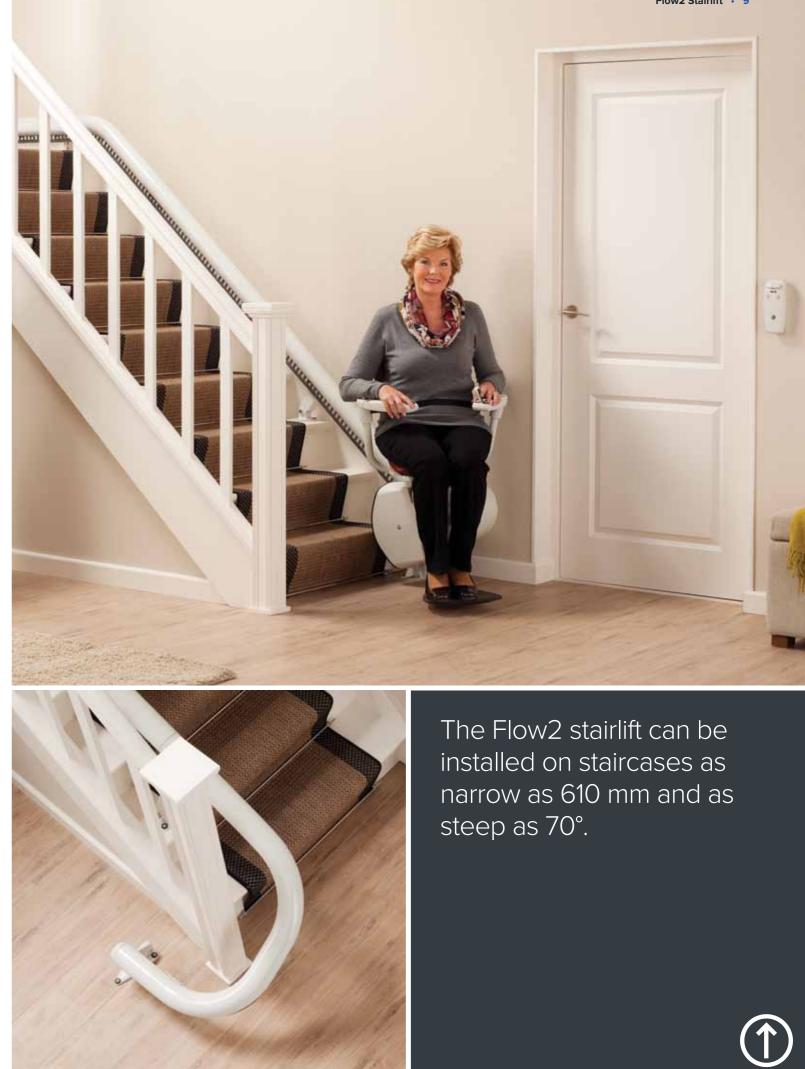

# Flow2 Stairlift **FOR STRAIGHT AND CURVED STAIRCASES**

The award-winning Flow2 stairlift can be truly considered one of the world's leading stairlifts. The Flow2 is fitted onto your staircase and not your wall allowing the lift to be installed quickly, easily and with minimal disruption to your home.

Manufactured using the very latest technology, the Flow2 can be installed on nearly any type of staircase. The automatic swivel and levelling technology (ASL) allows the Flow2 to be fitted on staircases as narrow as 610mm. This feature, unique to the Flow2, enables your stairlift to turn while in motion, making it one of the most adaptable stairlifts in the world.

#### Compact and Discreet

When not in use the Flow2 is folded away to only 340mm on any landing, out of the way of other staircase users. The Flow2 has a single discreet rail that closely follows the line of your stairs and can be fitted on either side of your staircase.