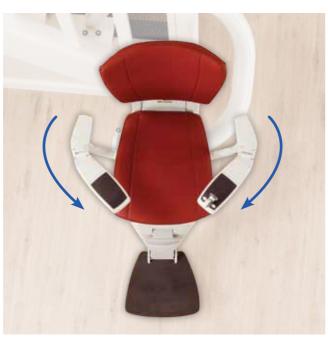

# ASL Advanced swivel and levelling technology

ASL technology enables the Flow2 stairlift to rotate and stay perfectly level while in motion. By rotating during travel, you're always in the safest and most comfortable position.

# The seat is always in the correct position to get on and off safely

The Flow2 swivels as it travels, this means that getting on and off the lift at either end of the staircase is quick and easy. At the top of the staircase the seat can rotate away from the open staircase, allowing a safe exit from the seat.

# Unique technology that can only be found with the Flow2

Your well-being is important to us – when you choose ASL technology the footrest swivels with the seat ensuring your legs and feet remain in a natural and comfortable position, relieving any additional strain on your joints. ASL technology allows the rail to be kept as low as 62mm on a wide variety of staircase styles and configurations.