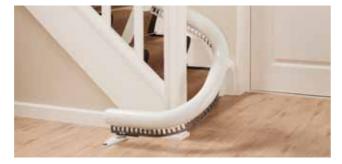

#### **Horizontal Overrun**

Where you have extra space at the bottom of the stairs the horizontal overrun allows the chair to be parked away from the bottom step.

White/Grey

#### **Parking Curve**

A parking curve allows the chair to be parked neatly out of the way of the stairs.