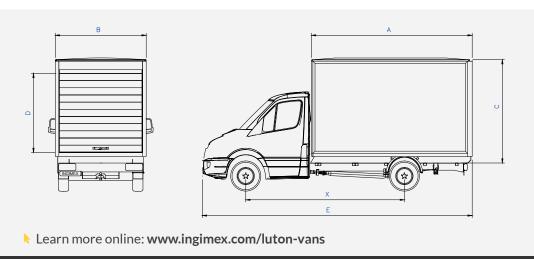

| Cab Style                | Single  |      |
|--------------------------|---------|------|
| Frame length             | L3      | L4   |
| Rear Wheel               | DRW/SRW |      |
| (X) Wheelbase (mm)       | 3954    | 3954 |
| (A) Internal Length (mm) | 3736    | 4119 |
| (B) Internal Width (mm)  | 1987    | 1987 |
| (B) External Width (mm)  | 2136    | 2136 |
| (C) Internal Height (mm) | 2120    | 2120 |
| (D) Aperture Height (mm) | 1770    | 1770 |
| (E) Overall Length (mm)  | 6258    | 6258 |
| Body Weight (kg)         | 610     | 639  |