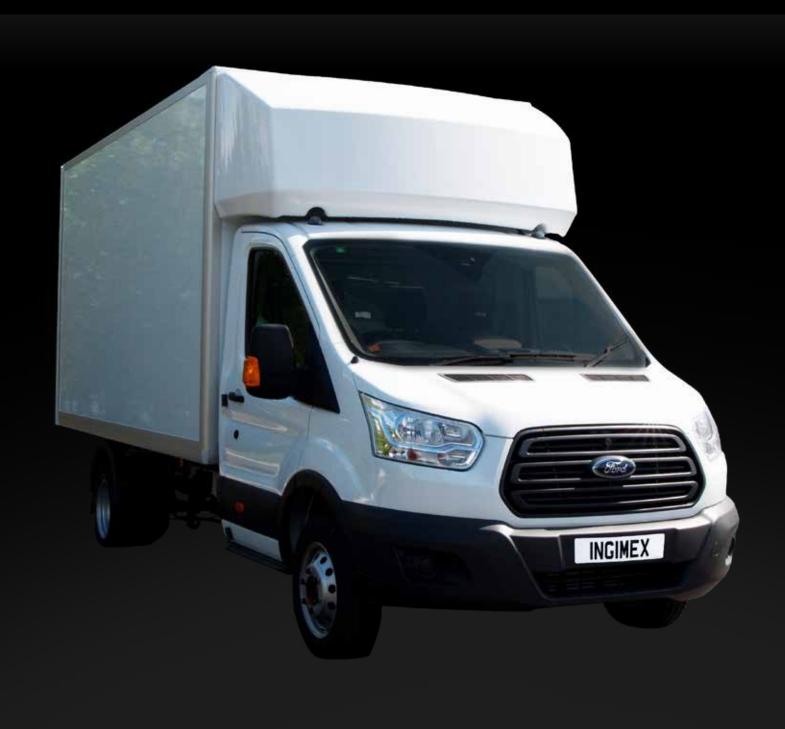

## Ford Transit Luton Van

Designed for dry freight or secure loads, the Ingimex Luton van has a market leading payload and designed to FN12642 XI & FN12640.

Designed and tested to the latest European standards, fitted with an array of features as standard, and easily adapted to allow for the addition of a tail-lift; the Ingimex Luton van is the perfect partner for your Ford Transit chassis.