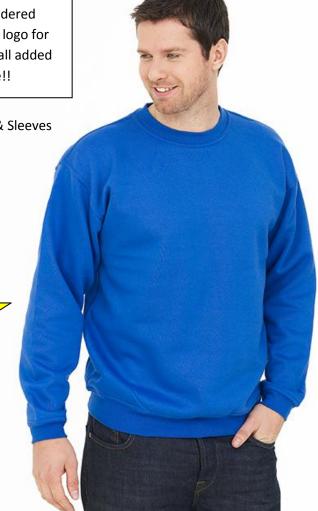

## UC201-

### AVAILABLE IN XS-4XL AND IN A WIDE RANGE OF COLOURS!

### SPECIFICATION:

- 50% Polyester 50% Cotton
- Reactive Dyed
- Set in Sleeve
- Lycra Ribbed Cuffs, Welt & Neck
- Twin Needle Stitching at Neck, -Shoulders, Armholes & Sleeves

Brushed Effect for Superior Comfort & Look