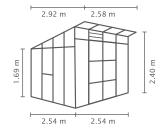

#### DIMENSIONS

Outside dimensions: W 2.58 m x H 2.40 m Eaves height: 1.69 m Door dimensions: W 1.22 x H 1.92 m