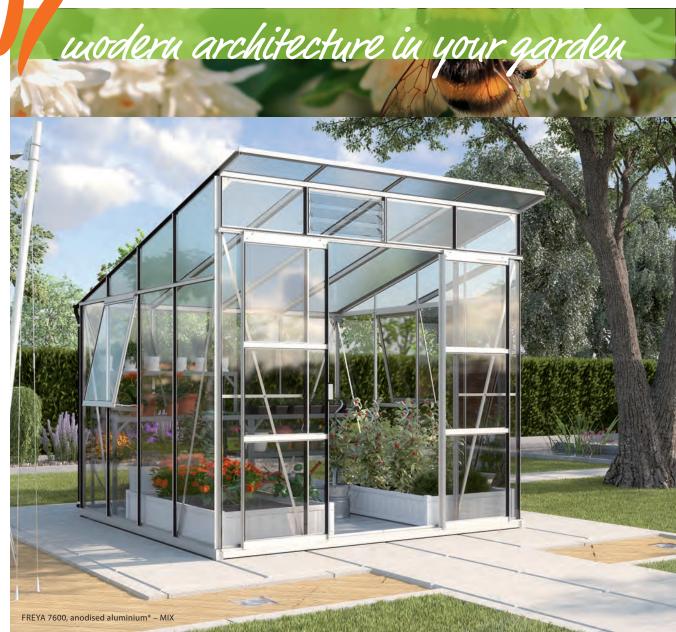

# **FREYA**

The pent roof, wide doors and side windows make FREYA an architectural eye-catcher in the garden.

A free-standing greenhouse with an impressive eave height of 1.69 m rising to 2.4 m, FREYA combines all the benefits of a lean-to wall garden and a traditional freestanding greenhouse. FREYA is made of maintenance-free, anodised aluminum\* profiles and comes with 6 mm polycarbonate panes in the roof and 3 mm full pane toughened glass in the front and sides.

In the front there is a double sliding door that ensures easy and unobstructed access to the greenhouse. Ventilation is ensured by 2 tophinged side vents and the additional louvre window above the doors creates enhanced ventilation options. Rainwater downpipes are also included as standard.

The FREYA greenhouse delivers optimal growing space with a smart pent roof, combining practicality with flair.

## **FREYA 7600**

**MODEL** 

**GROWING AREA** 

**DIMENSIONS** 

**GLAZING** 

**COLOURS** 

#### **FREYA 7600**

incl. 2 Side Vents, 1 louvre window

7.6 m<sup>2</sup>

- mix of polycarbonate in the roof & full pane toughened glass in the sides
- anodised aluminium\*