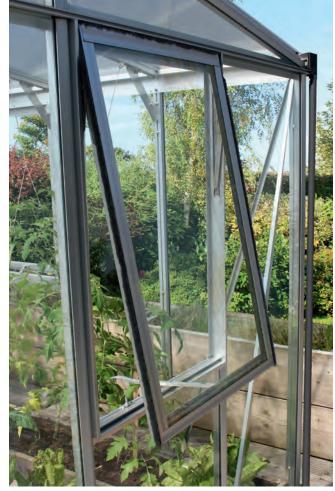

In the front there is a double sliding door that ensures easy and unobstructed access to the greenhouse. Ventilation is ensured by 2 tophinged side vents and the additional louvre window above the doors creates enhanced ventilation options. Rainwater downpipes are also included as standard.

#### INCL.

2 Top-hinged Side Vents, 1 louvre window, 2 downpipes, capping system (pvc), standard gutters

### **FEATURES**

MODERN ARCHITECTURE

COMFORTABLE STANDING HEIGHT

DOUBLE SLIDING DOOR

INCL. 2 RAINWATER DOWNPIPES, STANDARD GUTTERS 2 TOP-HINGED SIDE VENTS & 1 LOUVRE WINDOW

FIXING TECHNIQUE: GASKETS