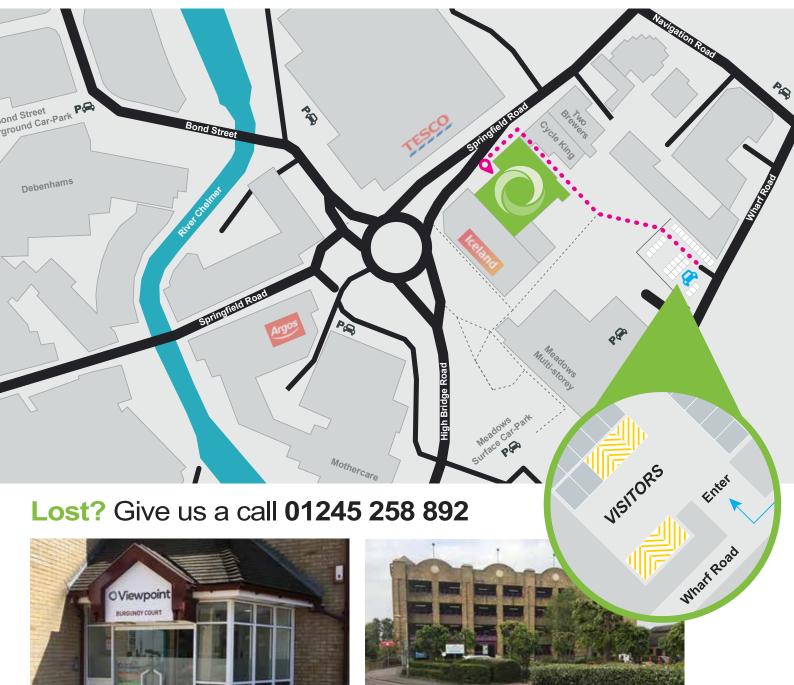

## We look forward to welcoming you to our meeting suite in our Chelmsford based offices.

On arrival please buzz for reception and make your way to the second floor - we are fully accessible and have a lift available as well as stairs. We have **free** visitors parking or pay & display parking locally. We are located opposite Tesco in Chelmsford City Centre, our front door is located between Westminster Furniture and Warren Evans, a few doors from Iceland.

FRONT DOORSurgundy Court, 64-66 Springfield Road, Chelmsford, Essex CM2 6JYVISITORS PARKING68 Wharf Road, CM2 6LU (for sat-navs).PAY & DISPLAY PARKING PAWALK FROM OUR CAR-PARK ••••••

**VISITORS PARKING** 

FRONT DOOR