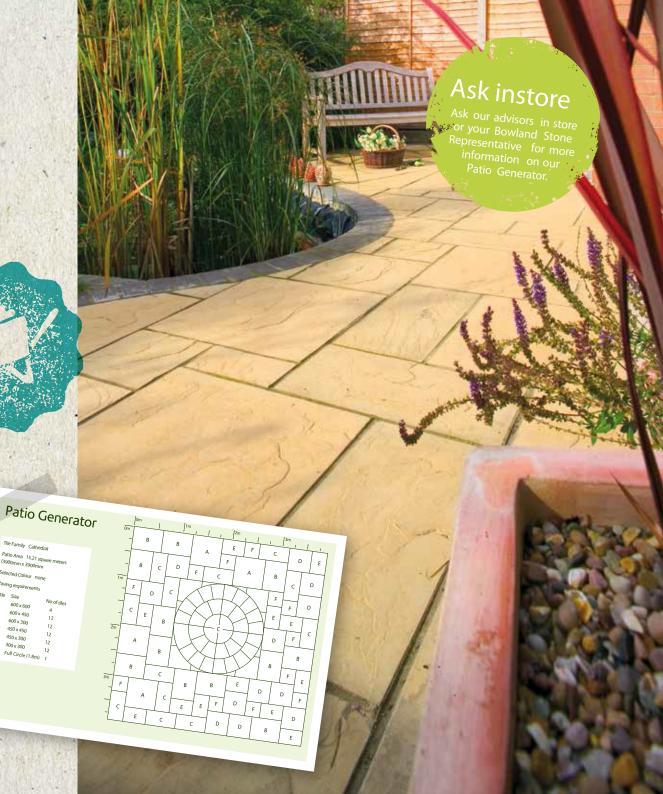

## Datio Generator

Let our friendly team of advisors help plan your space using our unique Patio Generator.

The Bowland Stone Patio Generator creates bespoke paving designs so you can quickly see how your garden will be transformed, providing you with the inspiration you need to get started.

Whatever your space, shape or size, the Patio Generator will produce traditional and random paving patterns to fit. Paving circles and Patio Pacs can also be incorporated. Every design will give your garden a different feel, and our team will help you decide on the ideal layout for your requirements.

Once we've created your perfect patio, you'll receive a detailed plan of your design and be advised on the right products for the job – you're now ready to begin creating the garden of your dreams!