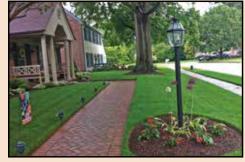

Black Beauty Ultra exhibits dark-green color, can grow roots up to four feet deep, contains a waxy leaf coating to preserve moisture, displays a uniform (non-clumpy) growth habit, and naturally withstands many insects and diseases. After you grow it, you'll agree, "Once you've seen a Black Beauty Lawn, you'll never forget it!"

30% Golconda Tall Fescue

30% Toltec Tall Fescue

20% Tonto Tall Fescue

10% Pivot Kentucky Bluegrass

10% Frontier Perennial Ryegrass

100%

Photos of real Black Beauty lawns.