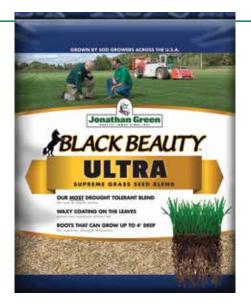

## Black Beauty<sup>™</sup> Ultra

## Supreme Grass Seed Mixture

Black Beauty Ultra is Jonathan Green's BEST grass seed mixture! This elite mix is grown by leading sod growers across the United States. Black Beauty Ultra contains "ultra-premium" varieties proven to produce high quality turf under the most diverse conditions. The seed grows well in full sun to medium shaded areas and should germinate in 10 to 14 days.

Black Beauty Ultra exhibits dark-green color, can grow roots up to four feet deep, contains a waxy leaf coating to preserve moisture, displays a uniform (non-clumpy) growth habit, and naturally withstands many insects and diseases. After you grow it, you'll agree, "Once you've seen a Black Beauty Lawn, you'll never forget it!"

- Germinates quickly and fills in damaged lawn areas better
- Possesses species diversity, contains Black Beauty Tall Fescues, elite Kentucky Bluegrass and elite Perennial Ryegrass, produces a dark-green and uniform lawn
- Excellent heat and drought tolerance and naturally insect resistant