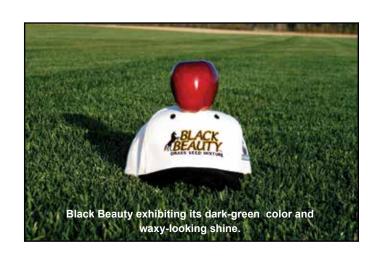

Black Beauty Ultra exhibits dark-green color, can grow roots up to four feet deep, contains a waxy leaf coating to preserve moisture, displays a uniform (non-clumpy) growth habit, and naturally withstands many insects and diseases. After you grow it, you'll agree, "Once you've seen a Black Beauty Lawn, you'll never forget it!"