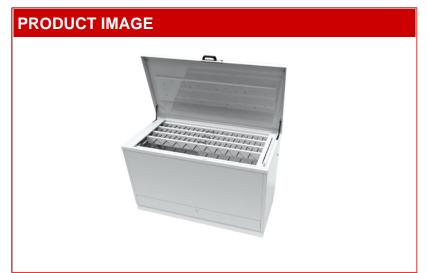

## PRODUCT DESCRIPTION

The Archivite plan filing system makes the retrieval and re-filling of individual drawings easy with the Archivite's unique mechanism. Each of the 4 sections opens with push-button ease to enable any single drawing to be extracted with the minimum of fuss.

The cabinet can be locked and has a unique feature of a locking retrieval flap at the bottom of the cabinet to so if your document is accidentally dropped in the cabinet it can be retrieved easily. The cabinet also features a sloping front to make access to the cabinet easy.

## **FEATURES**

Fully Locking

Multi-prong system 60mm

Overlapping lid (sprinkler proof)

2000 document capacity

Sloping front for ease of use

## **BENEFITS**

Optimising storage space

Can be stand alone

Document retrieval

Unique design

1 finger operation (easy to use)