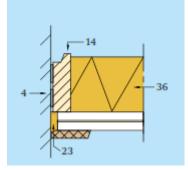

### ThermaHeat C22 ceiling system

**Installation Profiles** 

Joint detail

Wall Connection

Sound dampening option

Wall Connection

Butt joint of ThermaHeat® C22 panels