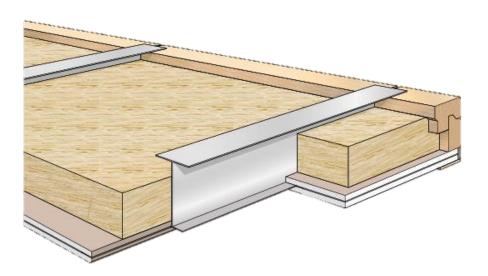

### ThermaHeat C22 ceiling system

**Installation Profiles** 

Joint detail

Wall Connection

Sound dampening option

Wall Connection

Butt joint of ThermaHeat® C22 panels