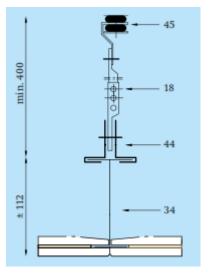

### ThermaHeat C22 ceiling system

**Installation Profiles** 

Joint detail

Wall Connection

Sound dampening option

Wall Connection

Butt joint of ThermaHeat® C22 panels