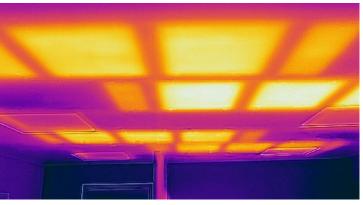

The system is designed for quick and easy installation with unsupported spans of up to 6m being achieved.

Far-infrared imaging of ThermaHeat® C22