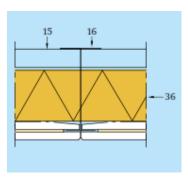

### ThermaHeat C22 ceiling system

**Installation Profiles** 

Joint detail

Wall Connection

Sound dampening option

Wall Connection

Butt joint of ThermaHeat® C22 panels