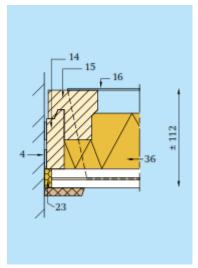

### ThermaHeat C22 ceiling system

**Installation Profiles** 

Joint detail

Wall Connection

Sound dampening option

Wall Connection

Butt joint of ThermaHeat® C22 panels