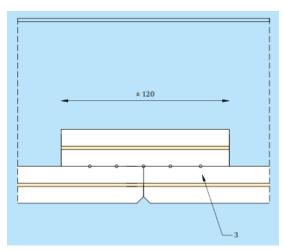

### ThermaHeat C22 ceiling system

**Installation Profiles** 

Joint detail

Wall Connection

Sound dampening option

Wall Connection

Butt joint of ThermaHeat® C22 panels