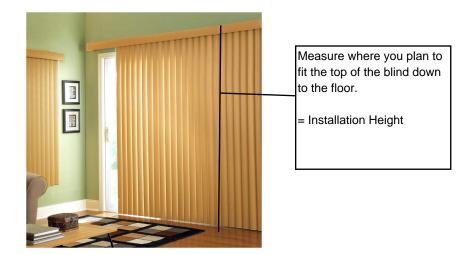

## **Recess Fitting Blinds**

Measure from the full drop where you are going to fit the blind to the floor.

= Installation Height

Tip If you find it too difficult to measure the full drop, you can measure where you plan to fit the head rail down to the window sill.