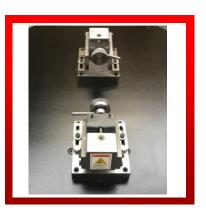

## **WNS Double Headed Power Flanger (DHPF20)**

Manufactured by W. NEAL SERVICES LTD.

W. NEAL SERVICES LTD 29 Purdeys Way Purdeys Industrial Estate Rochford Essex SS4 1ND

**ENGLAND** 

**WNS** 16swg/20swg (1.6mm/1.0mm) DOUBLE HEADED POWER FLANGERS are principally used for forming a flange on curved, straight and irregular shapes. Once the flange is formed on one head, it can be passed through the second to punch the louvers. These machines are fitted with tilting heads to enable complete circles to be formed. WNS Power Flangers are manufactured with hardened top plates, shafts, forming rolls, gears and guide fences.

|                |                                |                    |                       |                                           |        |                |           | CE                      |
|----------------|--------------------------------|--------------------|-----------------------|-------------------------------------------|--------|----------------|-----------|-------------------------|
| SPECIFICATIONS |                                |                    |                       |                                           |        |                |           |                         |
| Model:         | Head:                          | Maximum Thickness: | Minimum Radius:       | Material Used: F                          |        | Flange Height: |           | Punch Width:            |
| DHPF20         | Flanging Head                  | 16swg (1.6mm)      | 100mm                 | 6.0mm - 12mm<br>(Subject to material) 6.0 |        | 6.0n           | nm - 12mm | -                       |
|                | Button Punch<br>Snap Lock Head | 20swg (1.0mm)      | (Subject to material) | -                                         |        | -              |           | 10mm                    |
| Speed:         | Flanging Direction:            | Motor Power:       | Supply Voltage:       | Length:                                   | Width: |                | Height:   | Weights -<br>net/gross: |
| 3.0m/min       | Left to Right                  | 1 HP, 0.75kW       | 415v, 3 Phase         | 980mm                                     | 690r   | nm             | 1050mm    | 180Kg/200Kg             |