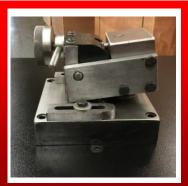

## **WNS Double Headed Power Flanger (DHPF20)**

Manufactured by W. NEAL SERVICES LTD.

W. NEAL SERVICES LTD 29 Purdeys Way Purdeys Industrial Estate Rochford Essex SS4 1ND

**ENGLAND** 

**WNS** 16swg/20swg (1.6mm/1.0mm) DOUBLE HEADED POWER FLANGERS are principally used for forming a flange on curved, straight and irregular shapes. Once the flange is formed on one head, it can be passed through the second to punch the louvers. These machines are fitted with tilting heads to enable complete circles to be formed. WNS Power Flangers are manufactured with hardened top plates, shafts, forming rolls, gears and guide fences.

|                |                                |                    |                       |                                           |        |                |           | CE                      |
|----------------|--------------------------------|--------------------|-----------------------|-------------------------------------------|--------|----------------|-----------|-------------------------|
| SPECIFICATIONS |                                |                    |                       |                                           |        |                |           |                         |
| Model:         | Head:                          | Maximum Thickness: | Minimum Radius:       | Material Used: F                          |        | Flange Height: |           | Punch Width:            |
| DHPF20         | Flanging Head                  | 16swg (1.6mm)      | 100mm                 | 6.0mm - 12mm<br>(Subject to material) 6.0 |        | 6.0n           | nm - 12mm | -                       |
|                | Button Punch<br>Snap Lock Head | 20swg (1.0mm)      | (Subject to material) | -                                         |        | -              |           | 10mm                    |
| Speed:         | Flanging Direction:            | Motor Power:       | Supply Voltage:       | Length:                                   | Width: |                | Height:   | Weights -<br>net/gross: |
| 3.0m/min       | Left to Right                  | 1 HP, 0.75kW       | 415v, 3 Phase         | 980mm                                     | 690r   | nm             | 1050mm    | 180Kg/200Kg             |