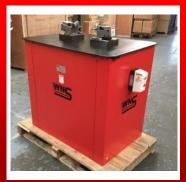

## **WNS Double Headed Power Flanger (DHPF20)**

Manufactured by W. NEAL SERVICES LTD.

W. NEAL SERVICES LTD 29 Purdeys Way Purdeys Industrial Estate Rochford Essex SS4 1ND

**ENGLAND** 

**WNS** 16swg/20swg (1.6mm/1.0mm) DOUBLE HEADED POWER FLANGERS are principally used for forming a flange on curved, straight and irregular shapes. Once the flange is formed on one head, it can be passed through the second to punch the louvers. These machines are fitted with tilting heads to enable complete circles to be formed. WNS Power Flangers are manufactured with hardened top plates, shafts, forming rolls, gears and guide fences.

|                |                                |                    |                       |                                           |        |                |           | CE                      |
|----------------|--------------------------------|--------------------|-----------------------|-------------------------------------------|--------|----------------|-----------|-------------------------|
| SPECIFICATIONS |                                |                    |                       |                                           |        |                |           |                         |
| Model:         | Head:                          | Maximum Thickness: | Minimum Radius:       | Material Used: F                          |        | Flange Height: |           | Punch Width:            |
| DHPF20         | Flanging Head                  | 16swg (1.6mm)      | 100mm                 | 6.0mm - 12mm<br>(Subject to material) 6.0 |        | 6.0n           | nm - 12mm | -                       |
|                | Button Punch<br>Snap Lock Head | 20swg (1.0mm)      | (Subject to material) | -                                         |        | -              |           | 10mm                    |
| Speed:         | Flanging Direction:            | Motor Power:       | Supply Voltage:       | Length:                                   | Width: |                | Height:   | Weights -<br>net/gross: |
| 3.0m/min       | Left to Right                  | 1 HP, 0.75kW       | 415v, 3 Phase         | 980mm                                     | 690r   | nm             | 1050mm    | 180Kg/200Kg             |