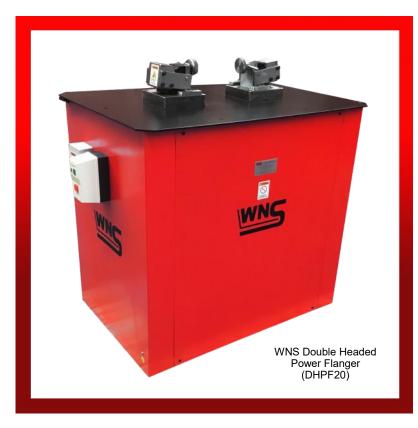

## **WNS Double Headed Power Flanger (DHPF20)**

Manufactured by W. NEAL SERVICES LTD.

W. NEAL SERVICES LTD 29 Purdeys Way Purdeys Industrial Estate Rochford Essex SS4 1ND

**ENGLAND** 

**WNS** 16swg/20swg (1.6mm/1.0mm) DOUBLE HEADED POWER FLANGERS are principally used for forming a flange on curved, straight and irregular shapes. Once the flange is formed on one head, it can be passed through the second to punch the louvers. These machines are fitted with tilting heads to enable complete circles to be formed. WNS Power Flangers are manufactured with hardened top plates, shafts, forming rolls, gears and guide fences.

|                |                                |                    |                       |                                           |        |                |           | CE                      |
|----------------|--------------------------------|--------------------|-----------------------|-------------------------------------------|--------|----------------|-----------|-------------------------|
| SPECIFICATIONS |                                |                    |                       |                                           |        |                |           |                         |
| Model:         | Head:                          | Maximum Thickness: | Minimum Radius:       | Material Used: F                          |        | Flange Height: |           | Punch Width:            |
| DHPF20         | Flanging Head                  | 16swg (1.6mm)      | 100mm                 | 6.0mm - 12mm<br>(Subject to material) 6.0 |        | 6.0n           | nm - 12mm | -                       |
|                | Button Punch<br>Snap Lock Head | 20swg (1.0mm)      | (Subject to material) | -                                         |        | -              |           | 10mm                    |
| Speed:         | Flanging Direction:            | Motor Power:       | Supply Voltage:       | Length:                                   | Width: |                | Height:   | Weights -<br>net/gross: |
| 3.0m/min       | Left to Right                  | 1 HP, 0.75kW       | 415v, 3 Phase         | 980mm                                     | 690r   | nm             | 1050mm    | 180Kg/200Kg             |