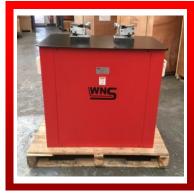

## **WNS Double Headed Power Flanger (DHPF20)**

Manufactured by W. NEAL SERVICES LTD.

W. NEAL SERVICES LTD 29 Purdeys Way Purdeys Industrial Estate Rochford Essex SS4 1ND

**ENGLAND** 

**WNS** 16swg/20swg (1.6mm/1.0mm) DOUBLE HEADED POWER FLANGERS are principally used for forming a flange on curved, straight and irregular shapes. Once the flange is formed on one head, it can be passed through the second to punch the louvers. These machines are fitted with tilting heads to enable complete circles to be formed. WNS Power Flangers are manufactured with hardened top plates, shafts, forming rolls, gears and guide fences.

|                |                                |                    |                       |                                           |        |                |           | CE                      |
|----------------|--------------------------------|--------------------|-----------------------|-------------------------------------------|--------|----------------|-----------|-------------------------|
| SPECIFICATIONS |                                |                    |                       |                                           |        |                |           |                         |
| Model:         | Head:                          | Maximum Thickness: | Minimum Radius:       | Material Used: F                          |        | Flange Height: |           | Punch Width:            |
| DHPF20         | Flanging Head                  | 16swg (1.6mm)      | 100mm                 | 6.0mm - 12mm<br>(Subject to material) 6.0 |        | 6.0n           | nm - 12mm | -                       |
|                | Button Punch<br>Snap Lock Head | 20swg (1.0mm)      | (Subject to material) | -                                         |        | -              |           | 10mm                    |
| Speed:         | Flanging Direction:            | Motor Power:       | Supply Voltage:       | Length:                                   | Width: |                | Height:   | Weights -<br>net/gross: |
| 3.0m/min       | Left to Right                  | 1 HP, 0.75kW       | 415v, 3 Phase         | 980mm                                     | 690r   | nm             | 1050mm    | 180Kg/200Kg             |