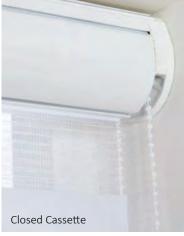

#### premium styling open & closed cassettes

Give your window blinds a stylish enhancement with one of our sleek cassettes which are fitted to the top of your blinds, discreetly housing the operating mechanism.

We offer high quality open and closed cassettes in a variety of colours, you can also choose to add fabric inserts to the cassette to coordinate or contrast with your blind and room décor.