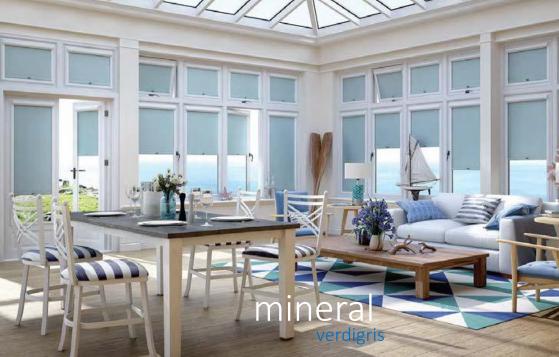

# modern, stylish & practical shading solutions for your conservatory

Introducing window blinds in your conservatory helps create living space that is only limited by your imagination.

Custom made roller blinds are the ultimate fashion statement that will provide pleasant shade to keep you cool in the summer. They also filter light and reduce glare to help protect furniture and plants all year round.

Choose high performance SPC fabrics to further reduce heat gain in summer and retain more warmth in winter.