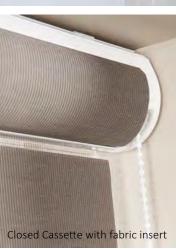

#### premium styling open & closed cassettes

Give your window blinds a stylish enhancement with one of our sleek cassettes which are fitted to the top of your blinds, discreetly housing the operating mechanism.

We offer high quality open and closed cassettes in a variety of colours, you can also choose to add fabric inserts to the cassette to coordinate or contrast with your blind and room décor.