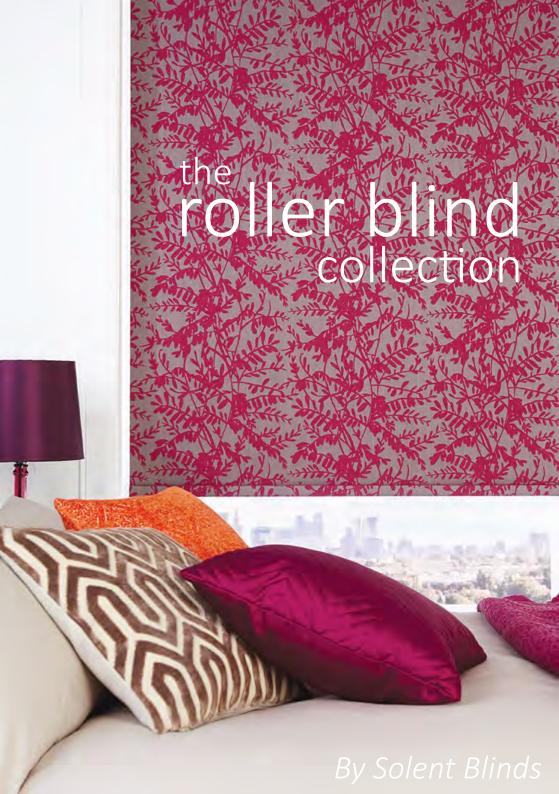

# modern, clean lines and effective shading, roller blinds are always a stunning addition to the home

Roller blinds are simple in design, stylish and easy to operate. The blind can be rolled up or down to achieve the required level of shading for you.

Our roller blind collection is an exciting mix of fabrics specially selected to complement and coordinate with any room in the home.

Whether it's one of our modern designs for your living room, a blackout fabric for the bedroom or a water resistant print for the bathroom, all our blinds are individually manufactured to your unique specification.