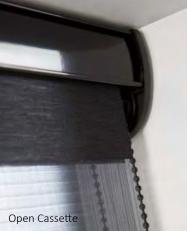

#### premium styling open & closed cassettes

Give your window blinds a stylish enhancement with one of our sleek cassettes which are fitted to the top of your blinds, discreetly housing the operating mechanism.

We offer high quality open and closed cassettes in a variety of colours, you can also choose to add fabric inserts to the cassette to coordinate or contrast with your blind and room décor.