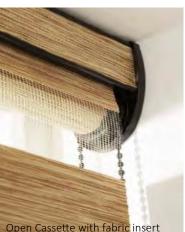

#### premium styling open & closed cassettes

Give your window blinds a stylish enhancement with one of our sleek cassettes which are fitted to the top of your blinds, discreetly housing the operating mechanism.

We offer high quality open and closed cassettes in a variety of colours, you can also choose to add fabric inserts to the cassette to coordinate or contrast with your blind and room décor.