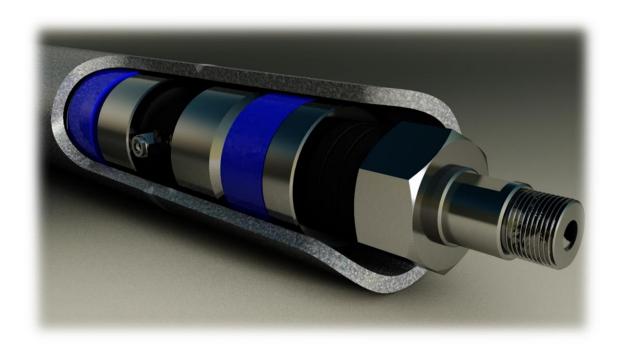

## Internal Weld Tester

www.ik-uk.com

Pipe Schedule: VARIOUS

ANSI Rating: 150 - 900 Standard (Higher on request)

Size Range: ½" through 24" (Larger sizes on request)

IK-UK's Internal Weld Testers reduce the cost by carrying out localised pressure testing on new and existing flange welds, new butt joints and valve integrity.

The body is manufactured from high grade carbon steel.

The seals are manufactured from high performance polyurethane elastomer.

## **General Function and Application**

- Tools capable of carrying out horizontal, vertical and inclined applications
- Non-standard sizes available please request information
- No special tools required
- Easy to install and remove
- Self locating capability
- Suitable for use with most test mediums
- Seals made from 'Poly A' Shore Hardness 85°A see technical data sheet - iwt.001.2014
- Can be used in a range of pipe schedules
- Instructions and hydrostatic test certificates supplied