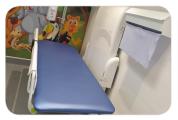

## Inside

Manually operated hand dryer Waste disposal bin Height adjustable washbasin Paper towel dispenser Full length mirror Large sanitary disposal bin Peninsular toilet Alarm reset button Vertical grab rails Drop-down support arms Flat topped close coupled cistern Alarm pull cord OT200 Ceiling Hoist System Height adjustable changing table Floor drain Shower unit Wide paper roll dispenser Sanitary towel dispenser Coat Hooks Wash basin standard height Wash basin for wheelchair users