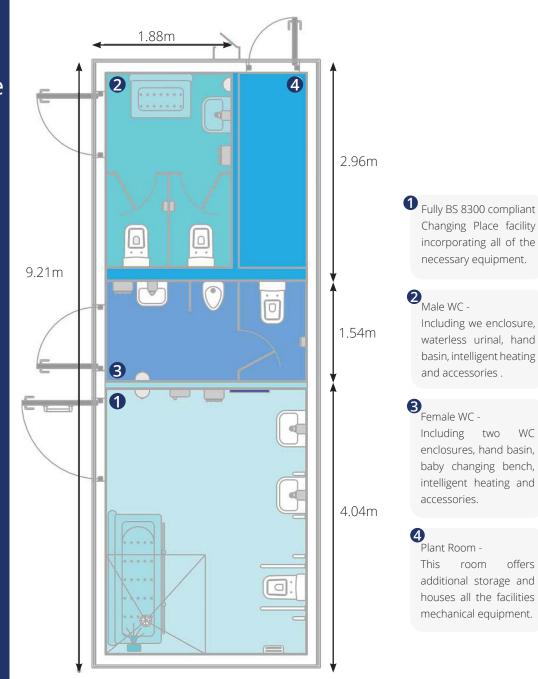

## Elevations

T: +44 (0)1252 758858

Clockhouse, Dogflud Way, Farnham, Surrey, United Kingdom, GU9 7UD **F:** +44 (0)870 1619681 E: info@opemed.net www.opemed.net

Changing Place facility

incorporating all of the

necessary equipment.

Including we enclosure,

waterless urinal, hand basin, intelligent heating

two

enclosures, hand basin,

baby changing bench,

intelligent heating and

room

additional storage and houses all the facilities mechanical equipment.

WC

offers

and accessories.

Including

accessories.

Plant Room -

4

This