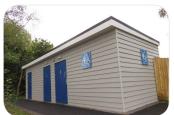

## The Kingsbury Modular CP Toilet

The perfect facility for those looking to combine new male and female w/c facilities, with a fully compliant Changing Places toilet.

The Kingsbury provides over 31sqm of internal floorspace, with a minimum internal ceiling height of 2.4m and premium equipment throughout. This multifunctional, hygienic environment incorporates a BS 8300 compliant Changing Place, male and female w/c and a functional plant room.

The King bury Changing Place is delivered and lifted into position on-site as a complete unit. This minimises disruption to any existing buildings, whilst accelerating build times and improving quality control.