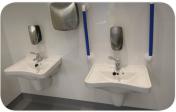

## Inside

Manually operated hand dryer Waste disposal bin Height adjustable washbasin Paper towel dispenser Full length mirror Large sanitary disposal bin Peninsular toilet Alarm reset button Vertical grab rails Drop-down support arms Flat topped close coupled cistern Alarm pull cord OT200 Ceiling Hoist System Height adjustable changing table Floor drain Shower unit Wide paper roll dispenser Sanitary towel dispenser Coat Hooks Wash basin standard height Wash basin for wheelchair users