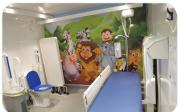

## Inside

Manually operated hand dryer Waste disposal bin Height adjustable washbasin Paper towel dispenser Full length mirror Large sanitary disposal bin Peninsular toilet Alarm reset button Vertical grab rails Drop-down support arms Flat topped close coupled cistern Alarm pull cord OT200 Ceiling Hoist System Height adjustable changing table Floor drain Shower unit Wide paper roll dispenser Sanitary towel dispenser Coat Hooks Wash basin standard height Wash basin for wheelchair users