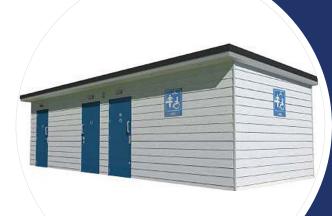

## The Kingsbury Modular CP Toilet

The perfect facility for those looking to combine new male and female w/c facilities, with a fully compliant Changing Places toilet.

The Kingsbury provides over 31sqm of internal floorspace, with a minimum internal ceiling height of 2.4m and premium equipment throughout. This multifunctional, hygienic environment incorporates a BS 8300 compliant Changing Place, male and female w/c and a functional plant room.

Aesthetics can be tailored both inside and out. The external shell can be clad in materials to compliment your existing buildings or environment, plus we provide a wide range of internal colours and finishes.

The King bury Changing Place is delivered and lifted into position on-site as a complete unit. This minimises disruption to any existing buildings, whilst accelerating build times and improving quality control.